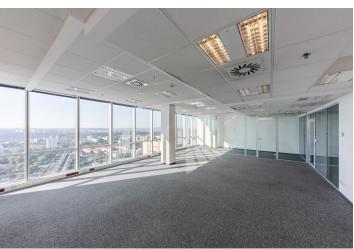

### Office space Rented

Prague 4, Nusle, Na Strži

| Service price    | 220 CZK monthly per m² |
|------------------|------------------------|
| Available area   | 159 m²                 |
| Cellar           | -                      |
| Parking          | EUR 140 / ps / month   |
| PENB             | G                      |
| Reference number | 31550                  |

Modern air-conditioned offices space for lease situated in an administrative building, which is part of the urban complex CITY and with a height of 104 m dominates the Prague skyline and is also the third tallest building in Prague. The building has 8 high-speed elevators, a modern entrance lobby, a central reception and a conference centre with a capacity of up to 500 people.