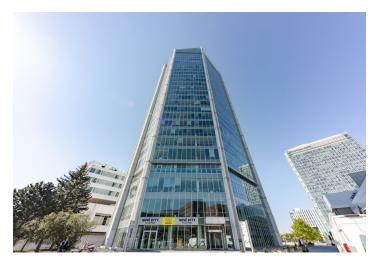

Modern air-conditioned offices space for lease situated in an administrative building, which is part of the urban complex CITY and with a height of 104 m dominates the Prague skyline and is also the third tallest building in Prague. The building has 8 high-speed elevators, a modern entrance lobby, a central reception and a conference centre with a capacity of up to 500 people.