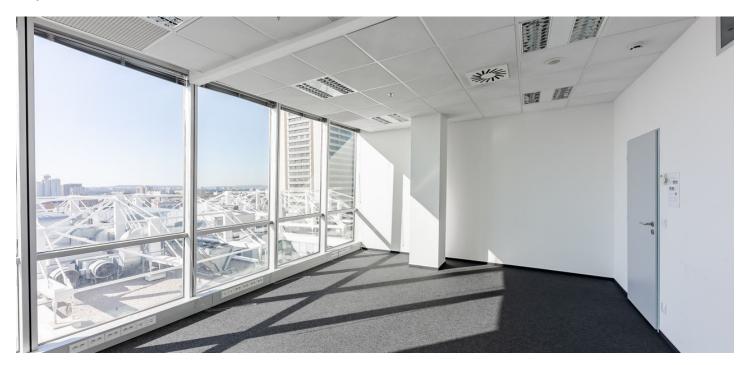

### Office space Rented

Prague 4, Nusle, Na Strži

| Service price    | 220 CZK monthly per m² |
|------------------|------------------------|
| Available area   | 159 m²                 |
| Cellar           | -                      |
| Parking          | EUR 140 / ps / month   |
| PENB             | G                      |
| Reference number | 31550                  |

Modern air-conditioned offices space for lease situated in an administrative building, which is part of the urban complex CITY and with a height of 104 m dominates the Prague skyline and is also the third tallest building in Prague. The building has 8 high-speed elevators, a modern entrance lobby, a central reception and a conference centre with a capacity of up to 500 people.