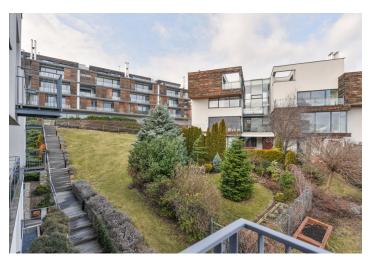

\* Area of the unit according to the Civil Code. The area consists of the sum total area of the entire unit bounded by perimeter walls.

This two-bedroom apartment on the 1st floor of a new building in the Zlatá Noha residential complex lies in a nice location with plenty of greenery and views of Bratislava. Residents have access to a sauna and swimming pool.

A quiet residential location on the edge of Koliba with excellent access to the city center. The surrounding area is full of greenery with opportunities for active relaxation.

Interior 123 m², terrace 10 m², balcony 1 m², cellar 7 m².