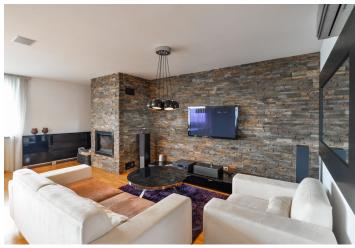

The apartment consists of a living room with a **fireplace**, a kitchen with a pantry, a dining area, and access to the **terrace**, a master bedroom with a balcony and a **walk-in closet**, a second bedroom with a built-in wardrobe, a main bathroom (bathtub, toilet, and bidet), a guest bathroom (shower and toilet), and a foyer with a closet.

The kitchen boasts a **granite worktop**, built-in **Miele appliances**, as well as a coffee machine and a wine fridge. Facilities include **wooden floors**, aluminum windows, LG Art Cool **air-conditioning**, a **fireplace**, and underfloor heating with its own thermostat. The apartment comes with a **brick cellar storage unit** (7 sq. m,) and two **parking spaces in the garage**. Entry to the building is by a security chip and is equipped with a **CCTV system** and a videophone.