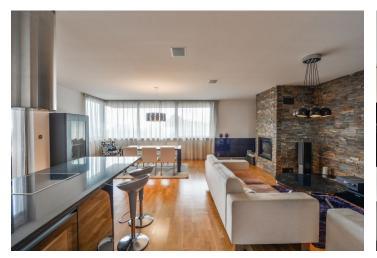

The apartment consists of a living room with a **fireplace**, a kitchen with a pantry, a dining area, and access to the **terrace**, a master bedroom with a balcony and a **walk-in closet**, a second bedroom with a built-in wardrobe, a main bathroom (bathtub, toilet, and bidet), a guest bathroom (shower and toilet), and a foyer with a closet.

The kitchen boasts a **granite worktop**, built-in **Miele appliances**, as well as a coffee machine and a wine fridge. Facilities include **wooden floors**, aluminum windows, LG Art Cool **air-conditioning**, a **fireplace**, and underfloor heating with its own thermostat. The apartment comes with a **brick cellar storage unit** (7 sq. m,) and two **parking spaces in the garage**. Entry to the building is by a security chip and is equipped with a **CCTV system** and a videophone.