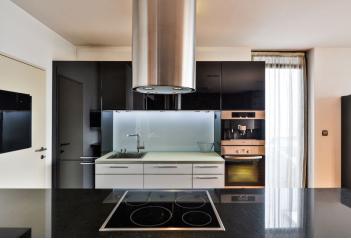

The apartment consists of a living room with a **fireplace**, a kitchen with a pantry, a dining area, and access to the **terrace**, a master bedroom with a balcony and a **walk-in closet**, a second bedroom with a built-in wardrobe, a main bathroom (bathtub, toilet, and bidet), a guest bathroom (shower and toilet), and a foyer with a closet.

The kitchen boasts a **granite worktop**, built-in **Miele appliances**, as well as a coffee machine and a wine fridge. Facilities include **wooden floors**, aluminum windows, LG Art Cool **air-conditioning**, a **fireplace**, and underfloor heating with its own thermostat. The apartment comes with a **brick cellar storage unit** (7 sq. m,) and two **parking spaces in the garage**. Entry to the building is by a security chip and is equipped with a **CCTV system** and a videophone.