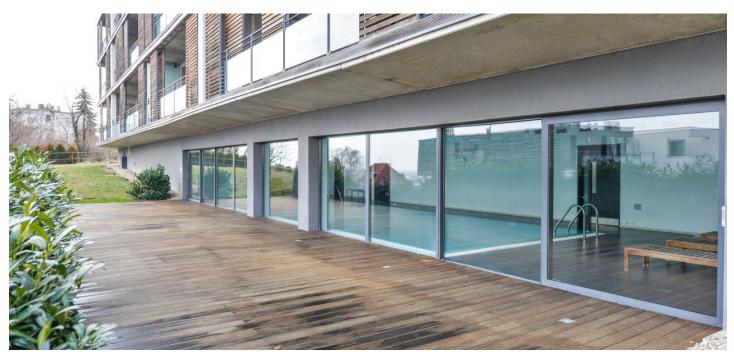

\* Area of the unit according to the Civil Code. The area consists of the sum total area of the entire unit bounded by perimeter walls.

This two-bedroom apartment on the 1st floor of a new building in the Zlatá Noha residential complex lies in a nice location with plenty of greenery and views of Bratislava. Residents have access to a sauna and swimming pool.

A quiet residential location on the edge of Koliba with excellent access to the city center. The surrounding area is full of greenery with opportunities for active relaxation.

Interior 123 m², terrace 10 m², balcony 1 m², cellar 7 m².