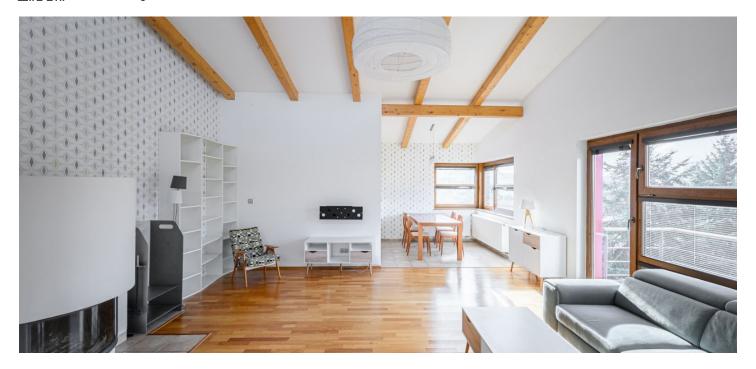

\* Area of the unit according to the Civil Code. The area consists of the sum total area of the entire unit bounded by perimeter walls.

This partly furnished air-conditioned 2-bedroom attic apartment with a balcony is on the second top floor in a free standing house with elevator in a quiet residential neighborhood in Chodov, Prague 4. Location with great access to amenities and the city center, within walking distance of the Opatov and Chodov metro stations, line C, as well as the Chodov shopping mall, and near the popular Kunratický Forest with lots of opportunities for leisure and sports activities.

The interior offers a comfortable living room with a fireplace, balcony access and a fully fitted open kitchen, two bedrooms, a bathroom (bathtub, walk-in shower, toilet), a fitted walk-in closet, an additional separate toilet, and an open entrance hall. There is a separate private storage room accessible from the corridor of the house.

Green views, airy rooms, solid wood parquet floors, tiles, blinds, dishwasher, video entry phone.