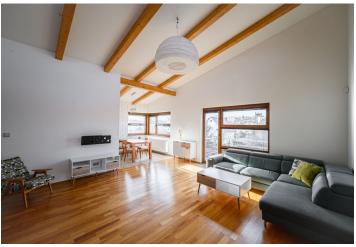

\* Area of the unit according to the Civil Code. The area consists of the sum total area of the entire unit bounded by perimeter walls.

This partly furnished air-conditioned 2-bedroom attic apartment with a balcony is on the second top floor in a free standing house with elevator in a quiet residential neighborhood in Chodov, Prague 4. Location with great access to amenities and the city center, within walking distance of the Opatov and Chodov metro stations, line C, as well as the Chodov shopping mall, and near the popular Kunratický Forest with lots of opportunities for leisure and sports activities.

The interior offers a comfortable living room with a fireplace, balcony access and a fully fitted open kitchen, two bedrooms, a bathroom (bathtub, walk-in shower, toilet), a fitted walk-in closet, an additional separate toilet, and an open entrance hall. There is a separate private storage room accessible from the corridor of the house.

Green views, airy rooms, solid wood parquet floors, tiles, blinds, dishwasher, video entry phone.