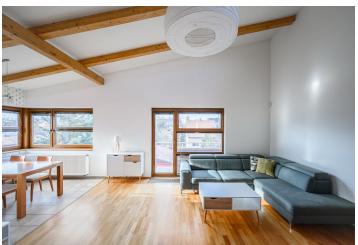

The interior offers a comfortable living room with a fireplace, balcony access and a fully fitted open kitchen, two bedrooms, a bathroom (bathtub, walk-in shower, toilet), a fitted walk-in closet, an additional separate toilet, and an open entrance hall. There is a separate private storage room accessible from the corridor of the house.

Green views, airy rooms, solid wood parquet floors, tiles, blinds, dishwasher, video entry phone.