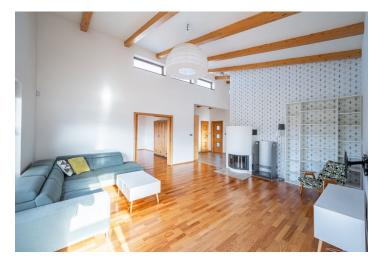

The interior offers a comfortable living room with a fireplace, balcony access and a fully fitted open kitchen, two bedrooms, a bathroom (bathtub, walk-in shower, toilet), a fitted walk-in closet, an additional separate toilet, and an open entrance hall. There is a separate private storage room accessible from the corridor of the house.

Green views, airy rooms, solid wood parquet floors, tiles, blinds, dishwasher, video entry phone.