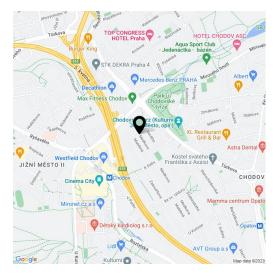

\* Area of the unit according to the Civil Code. The area consists of the sum total area of the entire unit bounded by perimeter walls.

This partly furnished air-conditioned 2-bedroom attic apartment with a balcony is on the second top floor in a free standing house with elevator in a quiet residential neighborhood in Chodov, Prague 4. Location with great access to amenities and the city center, within walking distance of the Opatov and Chodov metro stations, line C, as well as the Chodov shopping mall, and near the popular Kunratický Forest with lots of opportunities for leisure and sports activities.