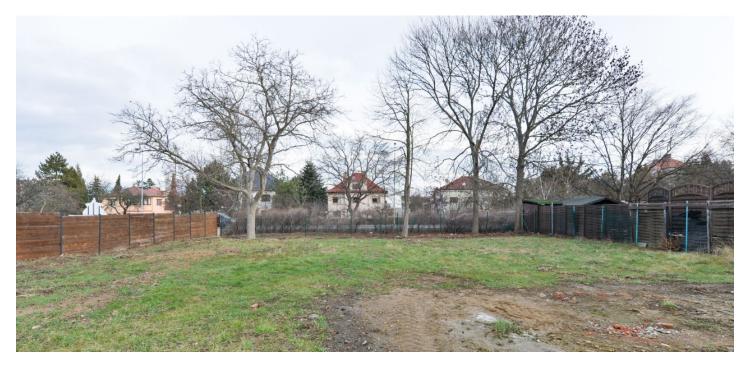

This 914 sq. m. building plot is located in a residential neighborhood with many villas near the Kunratice Forest and Castle Park, in a location with full urban amenities within easy reach, excellent transport accessibility, and a good connection to the D1 highway and the Prague Ring Road. The offer also includes the project of a three-story house.

The plot of land has a rectangular shape; the terrain slopes slightly towards the east. It is set within a developed neighborhood and there is access from a quiet side street. **Mature trees** separate the plot from the street to the northwest. **All utility networks** (sewerage system, water supply, gas pipeline, electricity network) are included, as well as a paved area for construction equipment and materials for landscaping.