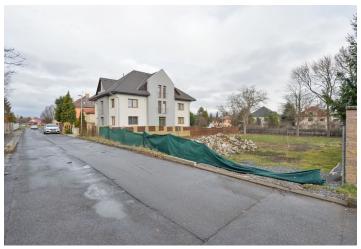

This 914 sq. m. building plot is located in a residential neighborhood with many villas near the Kunratice Forest and Castle Park, in a location with full urban amenities within easy reach, excellent transport accessibility, and a good connection to the D1 highway and the Prague Ring Road. The offer also includes the project of a three-story house.

The plot of land has a rectangular shape; the terrain slopes slightly towards the east. It is set within a developed neighborhood and there is access from a quiet side street. **Mature trees** separate the plot from the street to the northwest. **All utility networks** (sewerage system, water supply, gas pipeline, electricity network) are included, as well as a paved area for construction equipment and materials for landscaping.