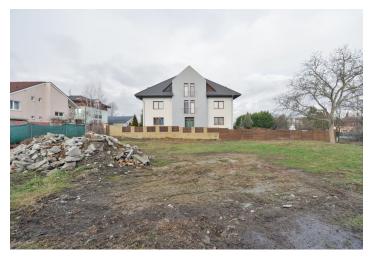

This 914 sq. m. building plot is located in a residential neighborhood with many villas near the Kunratice Forest and Castle Park, in a location with full urban amenities within easy reach, excellent transport accessibility, and a good connection to the D1 highway and the Prague Ring Road. The offer also includes the project of a three-story house.

The plot of land has a rectangular shape; the terrain slopes slightly towards the east. It is set within a developed neighborhood and there is access from a quiet side street. **Mature trees** separate the plot from the street to the northwest. **All utility networks** (sewerage system, water supply, gas pipeline, electricity network) are included, as well as a paved area for construction equipment and materials for landscaping.