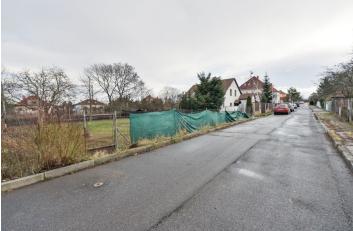

This 914 sq. m. building plot is located in a residential neighborhood with many villas near the Kunratice Forest and Castle Park, in a location with full urban amenities within easy reach, excellent transport accessibility, and a good connection to the D1 highway and the Prague Ring Road. The offer also includes the project of a three-story house.

The plot of land has a rectangular shape; the terrain slopes slightly towards the east. It is set within a developed neighborhood and there is access from a quiet side street. **Mature trees** separate the plot from the street to the northwest. **All utility networks** (sewerage system, water supply, gas pipeline, electricity network) are included, as well as a paved area for construction equipment and materials for landscaping.

The plot of land is situated only 3 minutes by car or bus from the center of Kunratice, where there is a kindergarten and an elementary school, the popular **Kunratická Stodola** grocery store with high quality food, a pharmacy, a post office, a sweet shop, a café, a family center, a library, and a landscaped chateau park. There is a supermarket nearby. A 5-minute walk from the future house is the entrance to the vast Kunratice Forest, which is set in an area associated with King **Wenceslas IV**. There are children's playgrounds, gazebos, a picnic area, hiking paths and bike trails, and a nature trail. **Freely grazing mouflons** contribute to location's charm.