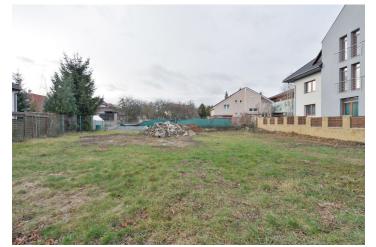

This 914 sq. m. building plot is located in a residential neighborhood with many villas near the Kunratice Forest and Castle Park, in a location with full urban amenities within easy reach, excellent transport accessibility, and a good connection to the D1 highway and the Prague Ring Road. The offer also includes the project of a three-story house.

The plot of land has a rectangular shape; the terrain slopes slightly towards the east. It is set within a developed neighborhood and there is access from a quiet side street. **Mature trees** separate the plot from the street to the northwest. **All utility networks** (sewerage system, water supply, gas pipeline, electricity network) are included, as well as a paved area for construction equipment and materials for landscaping.