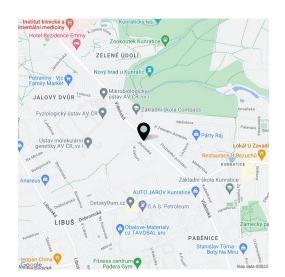

This 914 sq. m. building plot is located in a residential neighborhood with many villas near the Kunratice Forest and Castle Park, in a location with full urban amenities within easy reach, excellent transport accessibility, and a good connection to the D1 highway and the Prague Ring Road. The offer also includes the project of a three-story house.

The plot of land is situated only 3 minutes by car or bus from the center of Kunratice, where there is a kindergarten and an elementary school, the popular **Kunratická Stodola** grocery store with high quality food, a pharmacy, a post office, a sweet shop, a café, a family center, a library, and a landscaped chateau park. There is a supermarket nearby. A 5-minute walk from the future house is the entrance to the vast Kunratice Forest, which is set in an area associated with King **Wenceslas IV**. There are children's playgrounds, gazebos, a picnic area, hiking paths and bike trails, and a nature trail. **Freely grazing mouflons** contribute to location's charm.