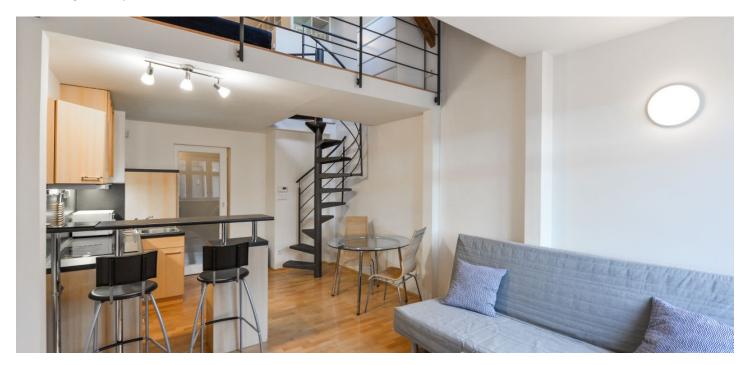

## Rented

This furnished split-level studio apartment is on the fourth floor of a fully renovated and well maintained building with a lift, camera system and a shared green courtyard. Located in an attractive Dejvice residential area, a short walk to Dejvická metro station, steps to the Czech Technical University campus, within easy reach of full public amenities and Stromovka Park, and convenient to the airport and numerous international schools.

The lower level includes a living room with a fully fitted open kitchen and a breakfast bar, a toilet, and an entrance hall with built-in wardrobes. The upper level, accessible via a circular staircase, features an **open gallery - bedroom** with built-in storage and a bathroom with a walk-in shower.

**Solid wood parquet floors**, tiles, gas boiler, blinds, washing machine, dishwasher, microwave oven, TV, alarm. Service charges and water CZK 900/person/month. Electricity and gas are billed separately (transfer to the tenant).