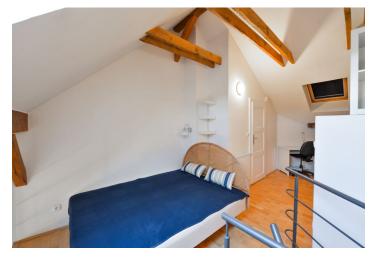

The lower level includes a living room with a fully fitted open kitchen and a breakfast bar, a toilet, and an entrance hall with built-in wardrobes. The upper level, accessible via a circular staircase, features an **open gallery - bedroom** with built-in storage and a bathroom with a walk-in shower.