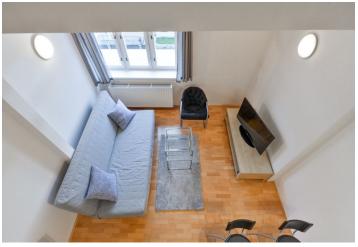

The lower level includes a living room with a fully fitted open kitchen and a breakfast bar, a toilet, and an entrance hall with built-in wardrobes. The upper level, accessible via a circular staircase, features an **open gallery - bedroom** with built-in storage and a bathroom with a walk-in shower.