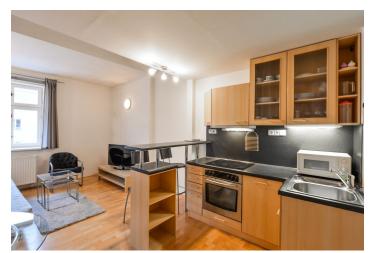

The lower level includes a living room with a fully fitted open kitchen and a breakfast bar, a toilet, and an entrance hall with built-in wardrobes. The upper level, accessible via a circular staircase, features an **open gallery - bedroom** with built-in storage and a bathroom with a walk-in shower.

**Solid wood parquet floors**, tiles, gas boiler, blinds, washing machine, dishwasher, microwave oven, TV, alarm. Service charges and water CZK 900/person/month. Electricity and gas are billed separately (transfer to the tenant).