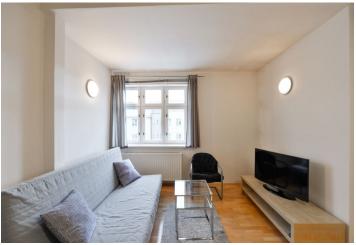

## Rented

This furnished split-level studio apartment is on the fourth floor of a fully renovated and well maintained building with a lift, camera system and a shared green courtyard. Located in an attractive Dejvice residential area, a short walk to Dejvická metro station, steps to the Czech Technical University campus, within easy reach of full public amenities and Stromovka Park, and convenient to the airport and numerous international schools.

The lower level includes a living room with a fully fitted open kitchen and a breakfast bar, a toilet, and an entrance hall with built-in wardrobes. The upper level, accessible via a circular staircase, features an **open gallery - bedroom** with built-in storage and a bathroom with a walk-in shower.

**Solid wood parquet floors**, tiles, gas boiler, blinds, washing machine, dishwasher, microwave oven, TV, alarm. Service charges and water CZK 900/person/month. Electricity and gas are billed separately (transfer to the tenant).