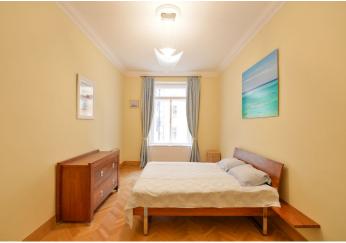

The apartment features a living room connected by a door to a fully fitted eat-in kitchen with a bay window, two bedrooms facing the quiet courtyard, a small closet in one bedroom, a bathroom with a bathtub with a shower screen, a separate toilet, and a large central entrance hall with a vaulted ceiling.

Preserved original details, high ceilings, large windows, **solid wood parquet floors**, tiles, gas boiler, Miele washer and dryer, dishwasher, microwave oven, TV, alarm, video entry phone. Service charges and reception fee CZK 2,500 per month. Utilities are billed separately.