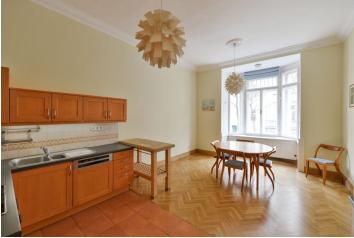

\* Area of the unit according to the Civil Code. The area consists of the sum total area of the entire unit bounded by perimeter walls.

This refurbished and furnished 2-bedroom apartment is situated on the first floor of a renovated Art Nouveau building with an elevator and a reception, located on a quiet tree-lined street, just moments from Riegrovy Sady Park. A highly sought-after residential neighborhood with full amenities within easy reach and great access to the city center, just two blocks from Jiřího z Poděbrad Square with a metro station, tram stop, and a popular farmers' market.

The apartment features a living room connected by a door to a fully fitted eat-in kitchen with a bay window, two bedrooms facing the quiet courtyard, a small closet in one bedroom, a bathroom with a bathtub with a shower screen, a separate toilet, and a large central entrance hall with a vaulted ceiling.

Preserved original details, high ceilings, large windows, **solid wood parquet floors**, tiles, gas boiler, Miele washer and dryer, dishwasher, microwave oven, TV, alarm, video entry phone. Service charges and reception fee CZK 2,500 per month. Utilities are billed separately.