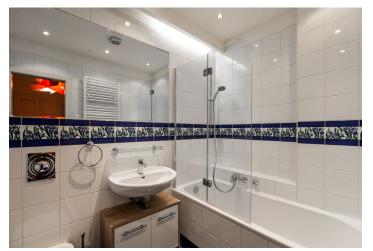

The apartment features a living room connected by a door to a fully fitted eat-in kitchen with a bay window, two bedrooms facing the quiet courtyard, a small closet in one bedroom, a bathroom with a bathtub with a shower screen, a separate toilet, and a large central entrance hall with a vaulted ceiling.