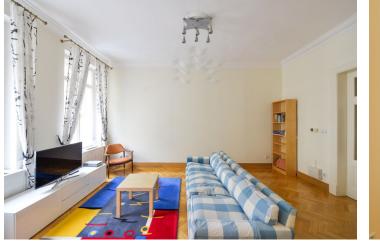

The apartment features a living room connected by a door to a fully fitted eat-in kitchen with a bay window, two bedrooms facing the quiet courtyard, a small closet in one bedroom, a bathroom with a bathtub with a shower screen, a separate toilet, and a large central entrance hall with a vaulted ceiling.

Preserved original details, high ceilings, large windows, **solid wood parquet floors**, tiles, gas boiler, Miele washer and dryer, dishwasher, microwave oven, TV, alarm, video entry phone. Service charges and reception fee CZK 2,500 per month. Utilities are billed separately.