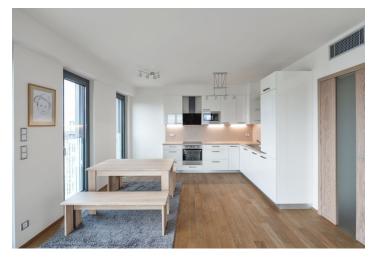

The apartment features a living room with a fully fitted open plan kitchen and dining area, one bedroom, a bathroom incl. a bathtub with a shower screen and a toilet, and an entrance hall with storage. The tenants can also use a huge **shared terrace** on the fifth floor of the building.

Other features include high quality **hardwood floors**, tiles, a security entry door, French windows, central heating, a washer, a dishwasher, a microwave oven, an LCD TV, a video entry phone, a large **cellar**, pram storage, and chip entry to the building. An underground **garage parking** space is included. Deposit for service charges, water and heating is CZK 4,500 per month. Electricity is billed separately (transferred to the tenant).