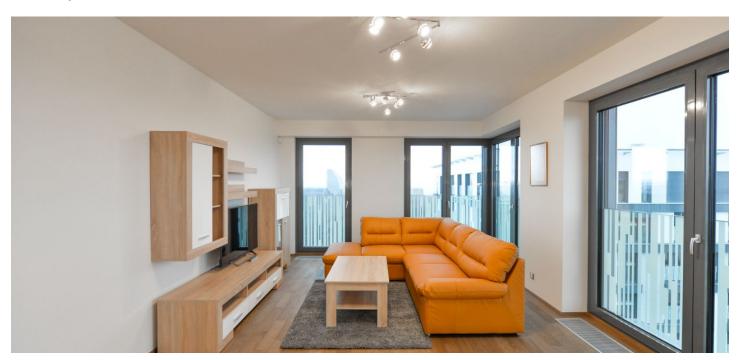

## Rented

Boasting far-reaching panoramic views of Prague, incl. Petřín Hill, this brand new, fully furnished, air-conditioned 1-bedroom apartment is on the 17th topmost floor of the modern Garden Towers residential project with a reception, landscaped courtyard, and underground parking. Located in close proximity to Parukářka Park, with full amenities within easy reach (Flora shopping mall, Olšanská clinic, a post office, sports facilities) and quick access to the city center (multiple tram lines, the Želivského and Flora metro stations).

The apartment features a living room with a fully fitted open plan kitchen and dining area, one bedroom, a bathroom incl. a bathtub with a shower screen and a toilet, and an entrance hall with storage. The tenants can also use a huge **shared terrace** on the fifth floor of the building.

Other features include high quality **hardwood floors**, tiles, a security entry door, French windows, central heating, a washer, a dishwasher, a microwave oven, an LCD TV, a video entry phone, a large **cellar**, pram storage, and chip entry to the building. An underground **garage parking** space is included. Deposit for service charges, water and heating is CZK 4,500 per month. Electricity is billed separately (transferred to the tenant).