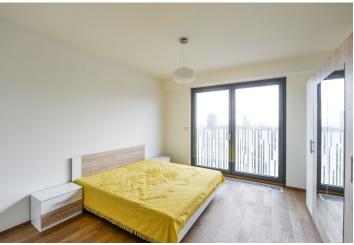

## Rented

Boasting far-reaching panoramic views of Prague, incl. Petřín Hill, this brand new, fully furnished, air-conditioned 1-bedroom apartment is on the 17th topmost floor of the modern Garden Towers residential project with a reception, landscaped courtyard, and underground parking. Located in close proximity to Parukářka Park, with full amenities within easy reach (Flora shopping mall, Olšanská clinic, a post office, sports facilities) and quick access to the city center (multiple tram lines, the Želivského and Flora metro stations).

The apartment features a living room with a fully fitted open plan kitchen and dining area, one bedroom, a bathroom incl. a bathtub with a shower screen and a toilet, and an entrance hall with storage. The tenants can also use a huge **shared terrace** on the fifth floor of the building.

Other features include high quality **hardwood floors**, tiles, a security entry door, French windows, central heating, a washer, a dishwasher, a microwave oven, an LCD TV, a video entry phone, a large **cellar**, pram storage, and chip entry to the building. An underground **garage parking** space is included. Deposit for service charges, water and heating is CZK 4,500 per month. Electricity is billed separately (transferred to the tenant).