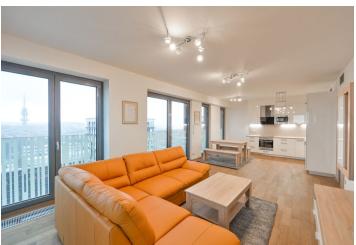

## Rented

Boasting far-reaching panoramic views of Prague, incl. Petřín Hill, this brand new, fully furnished, air-conditioned 1-bedroom apartment is on the 17th topmost floor of the modern Garden Towers residential project with a reception, landscaped courtyard, and underground parking. Located in close proximity to Parukářka Park, with full amenities within easy reach (Flora shopping mall, Olšanská clinic, a post office, sports facilities) and quick access to the city center (multiple tram lines, the Želivského and Flora metro stations).

The apartment features a living room with a fully fitted open plan kitchen and dining area, one bedroom, a bathroom incl. a bathtub with a shower screen and a toilet, and an entrance hall with storage. The tenants can also use a huge **shared terrace** on the fifth floor of the building.