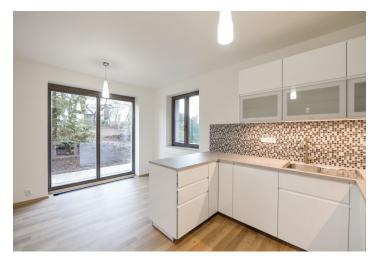

The interior consists of a spacious living room with dining area, a fully fitted kitchen and French windows leading to the **terrace**, two corner bedrooms with built-in wardrobes, a shower room with toilet, an additional separate toilet, and a hall and entrance hall with built-in wardrobes.

Laminated floors, tiles, wooden windows, marble window sills, blinds, lighting with dimming and colour control, central gas heating, washer / dryer, induction cooktop, dishwasher, alarm system, garden shed for bike storage etc., automatic gate. Parking space at the entrance to the apartment on a locked property. Deposit for utilities is billed separately in the amount of CZK 3800 per month. Available from 1st of July 2020.