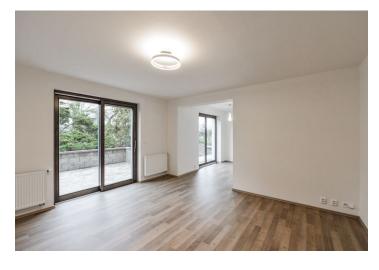

The interior consists of a spacious living room with dining area, a fully fitted kitchen and French windows leading to the **terrace**, two corner bedrooms with built-in wardrobes, a shower room with toilet, an additional separate toilet, and a hall and entrance hall with built-in wardrobes.

Laminated floors, tiles, wooden windows, marble window sills, blinds, lighting with dimming and colour control, central gas heating, washer / dryer, induction cooktop, dishwasher, alarm system, garden shed for bike storage etc., automatic gate. Parking space at the entrance to the apartment on a locked property. Deposit for utilities is billed separately in the amount of CZK 3800 per month. Available from 1st of July 2020.