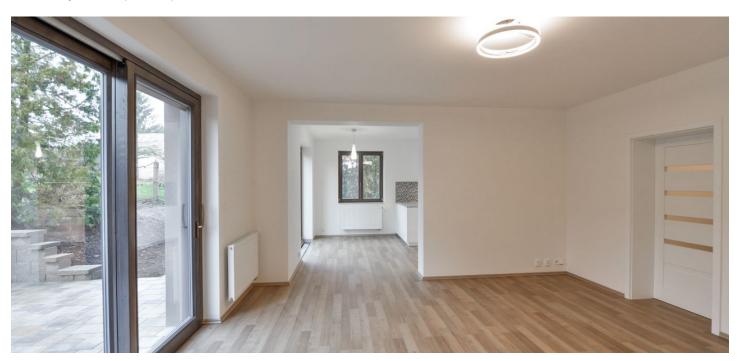

The interior consists of a spacious living room with dining area, a fully fitted kitchen and French windows leading to the **terrace**, two corner bedrooms with built-in wardrobes, a shower room with toilet, an additional separate toilet, and a hall and entrance hall with built-in wardrobes.

Laminated floors, tiles, wooden windows, marble window sills, blinds, lighting with dimming and colour control, central gas heating, washer / dryer, induction cooktop, dishwasher, alarm system, garden shed for bike storage etc., automatic gate. Parking space at the entrance to the apartment on a locked property. Deposit for utilities is billed separately in the amount of CZK 3800 per month. Available from 1st of July 2020.