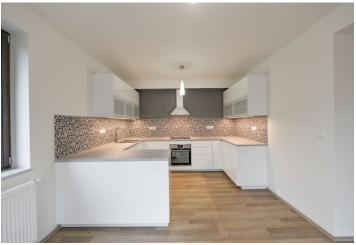

The interior consists of a spacious living room with dining area, a fully fitted kitchen and French windows leading to the **terrace**, two corner bedrooms with built-in wardrobes, a shower room with toilet, an additional separate toilet, and a hall and entrance hall with built-in wardrobes.

Laminated floors, tiles, wooden windows, marble window sills, blinds, lighting with dimming and colour control, central gas heating, washer / dryer, induction cooktop, dishwasher, alarm system, garden shed for bike storage etc., automatic gate. Parking space at the entrance to the apartment on a locked property. Deposit for utilities is billed separately in the amount of CZK 3800 per month. Available from 1st of July 2020.