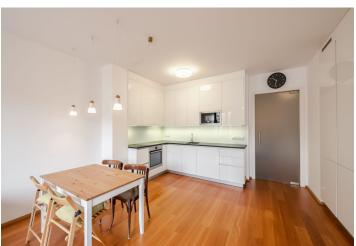

Offering views of the quiet green street, the unit features a living room with a fully fitted open plan kitchen, one bedroom with access to the **terrace**, a bathroom with a bathtub, walk-in shower, and toilet, and an entrance hall.

**Teak wood floating floors**, tiles, ample built-in wardrobes, Brokis lighting fixtures, French windows, exterior blinds, granite kitchen counter top, hardwood library bookcases, washer, TV Sony, dryer, dishwasher, induction cooktop, microwave oven, camera system. **Two garage parking spaces** included.