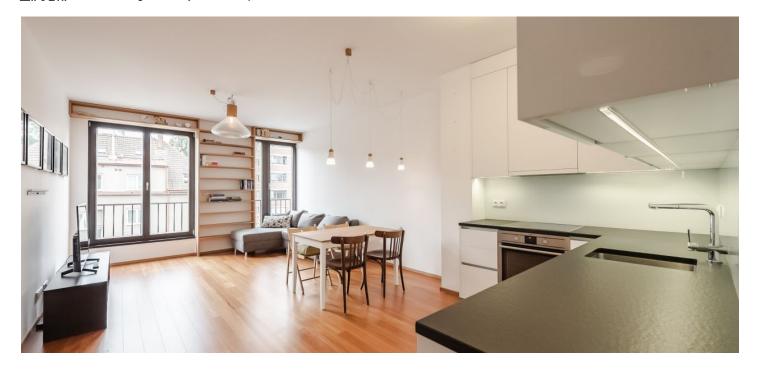

\* Size of the unit according to the Housing Act.
The area consists of the sum total of the internal
area of every room.

This fully furnished apartment with a terrace is on the 4th floor of a modern building with an elevator and underground parking. Located in the attractive Dejvice residential area, a five-minute walk to the Dejvická metro station, mere steps to the Czech Technical University campus, within easy reach of full amenities and Stromovka Park, and convenient to the airport and numerous international schools.

Offering views of the quiet green street, the unit features a living room with a fully fitted open plan kitchen, one bedroom with access to the **terrace**, a bathroom with a bathtub, walk-in shower, and toilet, and an entrance hall.

**Teak wood floating floors**, tiles, ample built-in wardrobes, Brokis lighting fixtures, French windows, exterior blinds, granite kitchen counter top, hardwood library bookcases, washer, TV Sony, dryer, dishwasher, induction cooktop, microwave oven, camera system. **Two garage parking spaces** included.