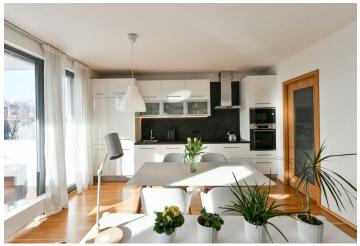

The apartment features one bedroom with built-in wardrobes, a living room with a fully fitted open plan kitchen and a south-facing **balcony**, a bathroom with a walk-in shower and toilet, and an entrance hall with built-in wardrobes and storage.

Green views, **hardwood floors**, tiles, security entry door, central heating, underfloor heating in the bathroom, exterior blinds, washer, dishwasher, induction cooktop, microwave oven, **cellar**. One **garage parking** space included.