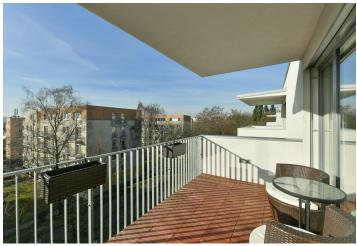

## Apartment One-bedroom (2+kk)

58 m², Prague 8, Libeň, Nad Bání

| Total area       | 68 m²                                                                                                    |
|------------------|----------------------------------------------------------------------------------------------------------|
| Floor area*      | 58 m²                                                                                                    |
| Balcony          | 10 m²                                                                                                    |
| Parking          | One garage space included.                                                                               |
| Garage           | Yes                                                                                                      |
| Cellar           | Yes                                                                                                      |
| Service price    | Deposit for services, water,<br>and heating CZK 4,000 per<br>month. Electricity is billed<br>separately. |
| PENB             | В                                                                                                        |
| Reference number | 31179                                                                                                    |
| Available from   | Immediately                                                                                              |

The apartment features one bedroom with built-in wardrobes, a living room with a fully fitted open plan kitchen and a south-facing **balcony**, a bathroom with a walk-in shower and toilet, and an entrance hall with built-in wardrobes and storage.