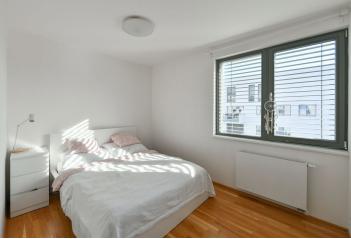

The apartment features one bedroom with built-in wardrobes, a living room with a fully fitted open plan kitchen and a south-facing **balcony**, a bathroom with a walk-in shower and toilet, and an entrance hall with built-in wardrobes and storage.

Green views, **hardwood floors**, tiles, security entry door, central heating, underfloor heating in the bathroom, exterior blinds, washer, dishwasher, induction cooktop, microwave oven, **cellar**. One **garage parking** space included.