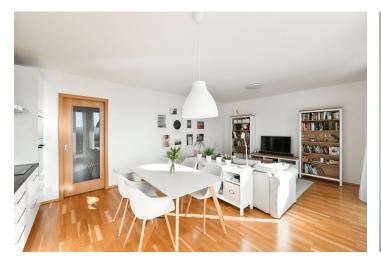

The apartment features one bedroom with built-in wardrobes, a living room with a fully fitted open plan kitchen and a south-facing **balcony**, a bathroom with a walk-in shower and toilet, and an entrance hall with built-in wardrobes and storage.

Green views, **hardwood floors**, tiles, security entry door, central heating, underfloor heating in the bathroom, exterior blinds, washer, dishwasher, induction cooktop, microwave oven, **cellar**. One **garage parking** space included.