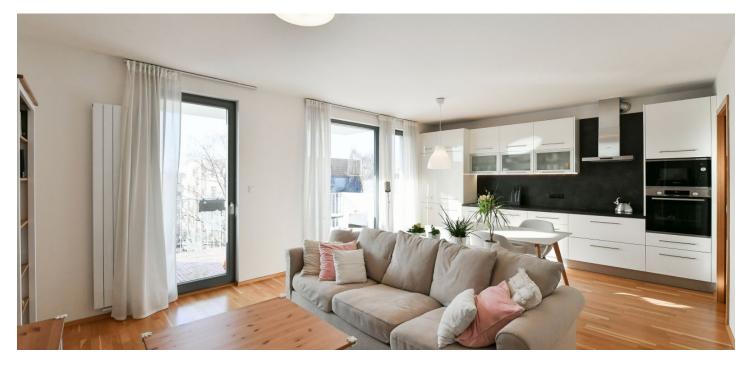

The apartment features one bedroom with built-in wardrobes, a living room with a fully fitted open plan kitchen and a south-facing **balcony**, a bathroom with a walk-in shower and toilet, and an entrance hall with built-in wardrobes and storage.

Green views, **hardwood floors**, tiles, security entry door, central heating, underfloor heating in the bathroom, exterior blinds, washer, dishwasher, induction cooktop, microwave oven, **cellar**. One **garage parking** space included.