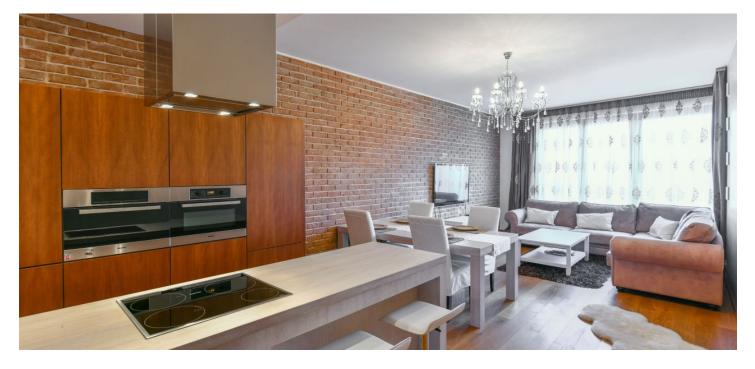

This fully furnished, high standard 3-bedroom 2-bathroom apartment with 2 balconies (15 and 4 m<sup>2</sup>), is on the second floor of a modern residential project with 24/7 reception, security, and underground parking. Located in a green part of a Vinohrady residential neighborhood popular with the expat community, a short walk from the Flora shopping mall and metro station, with very quick connections to the city center. A tram stop is located in front of the building.

The interior features a living room incl. a dining area and a fully fitted open plan kitchen, three bedrooms, two bathrooms (en-suite bathroom with a walk-in shower and toilet, and a large family bathroom with a bathtub and a walk-in shower), a separate toilet, **two balconies**, and an entrance hall. There is an adjacent storage room in the hallway of the building.

Quality equipment and furnishings, **hardwood floors**, **Hastens double bed**, central heating, **Miele kicthen appliances**, induction cooktop, steam and electric oven, dishwasher, TV, **cellar**. **Two garage parking spaces** are included. The deposit for service charges and utilities is CZK 7,500 per month.