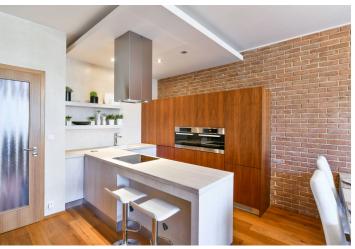

The interior features a living room incl. a dining area and a fully fitted open plan kitchen, three bedrooms, two bathrooms (en-suite bathroom with a walk-in shower and toilet, and a large family bathroom with a bathtub and a walk-in shower), a separate toilet, **two balconies**, and an entrance hall. There is an adjacent storage room in the hallway of the building.

Quality equipment and furnishings, **hardwood floors**, **Hastens double bed**, central heating, **Miele kicthen appliances**, induction cooktop, steam and electric oven, dishwasher, TV, **cellar**. **Two garage parking spaces** are included. The deposit for service charges and utilities is CZK 7,500 per month.