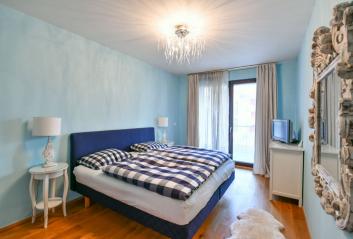

The interior features a living room incl. a dining area and a fully fitted open plan kitchen, three bedrooms, two bathrooms (en-suite bathroom with a walk-in shower and toilet, and a large family bathroom with a bathtub and a walk-in shower), a separate toilet, **two balconies**, and an entrance hall. There is an adjacent storage room in the hallway of the building.

Quality equipment and furnishings, **hardwood floors**, **Hastens double bed**, central heating, **Miele kicthen appliances**, induction cooktop, steam and electric oven, dishwasher, TV, **cellar**. **Two garage parking spaces** are included. The deposit for service charges and utilities is CZK 7,500 per month.