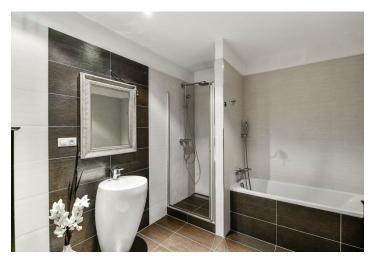

The interior features a living room incl. a dining area and a fully fitted open plan kitchen, three bedrooms, two bathrooms (en-suite bathroom with a walk-in shower and toilet, and a large family bathroom with a bathtub and a walk-in shower), a separate toilet, **two balconies**, and an entrance hall. There is an adjacent storage room in the hallway of the building.