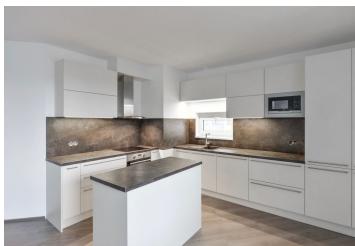

The flat features a living room with a fully fitted open plan kitchen and **terrace** facing the courtyard, two separate bedrooms, bathroom with bathtub, a separate toilet, storage room, and an entrance hall with a built-in wardrobe.

Quality laminated floors, tiles, security entry door, large windows, blinds, central heating, induction cooktop, microwave oven, **cellar**, chip entry to the building, lift, pram storage. A **garage parking** space is included. Service charges, water and heating approx. CZK 5000 per month. Electricity is billed separately.