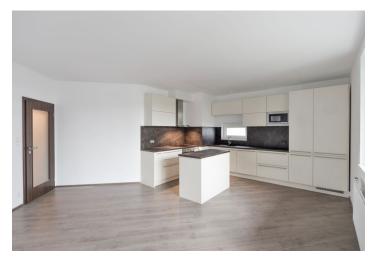

The flat features a living room with a fully fitted open plan kitchen and **terrace** facing the courtyard, two separate bedrooms, bathroom with bathtub, a separate toilet, storage room, and an entrance hall with a built-in wardrobe.

Quality laminated floors, tiles, security entry door, large windows, blinds, central heating, induction cooktop, microwave oven, **cellar**, chip entry to the building, lift, pram storage. A **garage parking** space is included. Service charges, water and heating approx. CZK 5000 per month. Electricity is billed separately.