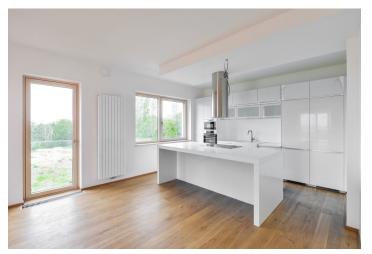

The main feature of the apartment is **a 60-meter living space** with a kitchen, a dining room, and a terrace. There is also a master bedroom with an ensuite bathroom, a dressing room, and a balcony, another two bedrooms, second bathroom, an entrance hall, a laundry room, and a guest toilet.

The facilities include **wooden floors**, large-format **wood-aluminum windows**, **a kitchen with a cooking island**, floor convectors, heated tiles in the bathrooms, and air conditioning. Heating is provided by a central gas condensing boiler. Fire security entrance doors (class 2). The glass railing of the loggia does not disturb the view or block out any daylight. The purchase price includes a cellar and the right to **2 garage parking spaces**. The building has a storage room for strollers.