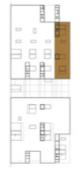

## Apartment Three-bedroom (4+kk)

162 m², Prague 6, Břevnov, Nad Tejnkou

## Apartment Three-bedroom (4+kk)

162 m², Prague 6, Břevnov, Nad Tejnkou

| 402.13               | 402.12                                          | 01.402               |                         |                      | 402.11             | 402.10             | 402.9              | 402.8                  | 402.7              | 402.6               | 402.5              | 402.4               | 402.3               | 402.2               | 402.1              |  |
|----------------------|-------------------------------------------------|----------------------|-------------------------|----------------------|--------------------|--------------------|--------------------|------------------------|--------------------|---------------------|--------------------|---------------------|---------------------|---------------------|--------------------|--|
| Balkon užitná plocha | Terasa užitná plocha<br>Terasa podlahová plocha | Podlahová plocha     | Ostatní (stěny, sloupy) | Užitná plocha        | WC                 | Prádelna           | Koupelna           | Obývací pokoj, Kuchyně | Šatna              | Ložnice             | Koupelna           | Pokoj               | Pokoj               | Chodba              | Vstupní hala       |  |
| 7,1 m <sup>2</sup>   | 27,5 m <sup>2</sup><br>28,6 m <sup>2</sup>      | 161,9 m <sup>2</sup> | 13,2 m <sup>2</sup>     | 148,7 m <sup>2</sup> | 2,1 m <sup>2</sup> | 2,4 m <sup>2</sup> | 7,4 m <sup>2</sup> | 61,6 m <sup>2</sup>    | 6,7 m <sup>2</sup> | 15,9 m <sup>2</sup> | 5,8 m <sup>2</sup> | 13,6 m <sup>2</sup> | 13,1 m <sup>2</sup> | 12,4 m <sup>2</sup> | 7,7 m <sup>2</sup> |  |