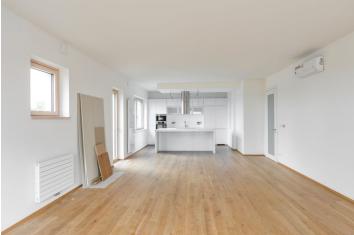

The main feature of the apartment is **a 60-meter living space** with a kitchen, a dining room, and a terrace. There is also a master bedroom with an ensuite bathroom, a dressing room, and a balcony, another two bedrooms, second bathroom, an entrance hall, a laundry room, and a guest toilet.

The facilities include **wooden floors**, large-format **wood-aluminum windows**, **a kitchen with a cooking island**, floor convectors, heated tiles in the bathrooms, and air conditioning. Heating is provided by a central gas condensing boiler. Fire security entrance doors (class 2). The glass railing of the loggia does not disturb the view or block out any daylight. The purchase price includes a cellar and the right to **2 garage parking spaces**. The building has a storage room for strollers.