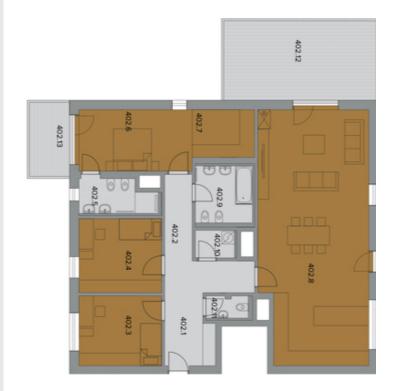

## Apartment Three-bedroom (4+kk)

162 m², Prague 6, Břevnov, Nad Tejnkou

| 402.13               | 402.12                                          | 01.402               |                         |                      | 402.11             | 402.10             | 402.9              | 402.8                  | 402.7              | 402.6               | 402.5              | 402.4               | 402.3               | 402.2               | 402.1              |  |
|----------------------|-------------------------------------------------|----------------------|-------------------------|----------------------|--------------------|--------------------|--------------------|------------------------|--------------------|---------------------|--------------------|---------------------|---------------------|---------------------|--------------------|--|
| Balkon užitná plocha | Terasa užitná plocha<br>Terasa podlahová plocha | Podlahová plocha     | Ostatní (stěny, sloupy) | Užitná plocha        | WC                 | Prádelna           | Koupelna           | Obývací pokoj, Kuchyně | Šatna              | Ložnice             | Koupelna           | Pokoj               | Pokoj               | Chodba              | Vstupní hala       |  |
| 7,1 m <sup>2</sup>   | 27,5 m <sup>2</sup><br>28,6 m <sup>2</sup>      | 161,9 m <sup>2</sup> | 13,2 m <sup>2</sup>     | 148,7 m <sup>2</sup> | 2,1 m <sup>2</sup> | 2,4 m <sup>2</sup> | 7,4 m <sup>2</sup> | 61,6 m <sup>2</sup>    | 6,7 m <sup>2</sup> | 15,9 m <sup>2</sup> | 5,8 m <sup>2</sup> | 13,6 m <sup>2</sup> | 13,1 m <sup>2</sup> | 12,4 m <sup>2</sup> | 7,7 m <sup>2</sup> |  |