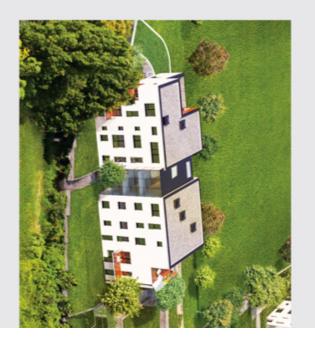

\* Area of the unit according to the Civil Code. The area consists of the sum total area of the entire unit bounded by perimeter walls.

This finished apartment with a terrace, balcony, and paronamic view of Prague is located on the top floor of a modern 3-story apartment building in the La Crone residential project designed by the experienced architects from Atelier 8000. The project is set in a green area near the popular Ladronka Park and the Tejnka urban conservation area with an unmistakable spirit of place.