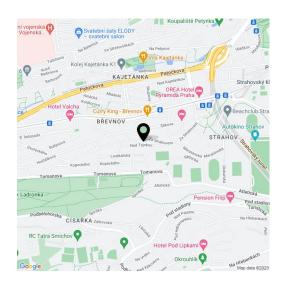

## Apartment Three-bedroom (4+kk)

162 m², Prague 6, Břevnov, Nad Tejnkou

The project offers **very quiet housing** with many opportunities for sports and relaxation. Thanks to the greenery and western winds, the location has some of the **cleanest air in Prague**. There are complete urban amenities nearby, including international kindergartens and prestigious schools, and a hospital with a children's emergency room is a 5-minute drive away. The center can be reached by tram, and there is a stop approximately 200 m from the building. The airport is easily accessible by car.