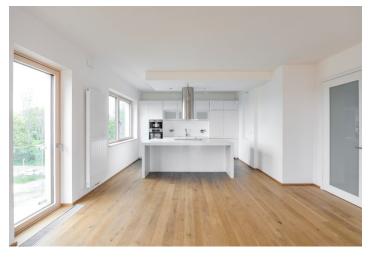

The main feature of the apartment is **a 60-meter living space** with a kitchen, a dining room, and a terrace. There is also a master bedroom with an ensuite bathroom, a dressing room, and a balcony, another two bedrooms, second bathroom, an entrance hall, a laundry room, and a guest toilet.

The facilities include **wooden floors**, large-format **wood-aluminum windows**, **a kitchen with a cooking island**, floor convectors, heated tiles in the bathrooms, and air conditioning. Heating is provided by a central gas condensing boiler. Fire security entrance doors (class 2). The glass railing of the loggia does not disturb the view or block out any daylight. The purchase price includes a cellar and the right to **2 garage parking spaces**. The building has a storage room for strollers.