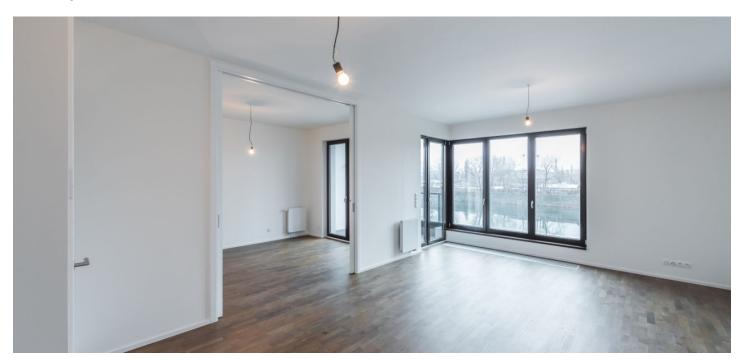

The living room with a preparation for a kitchen and **an east-facing balcony** is connected by a sliding door with the bedroom, which also has balcony access. There is also an entrance hall, a bathroom, and a pantry.

The facilities include air conditioning in both rooms connected to the central system, three-layer oak Magnum flooring, large-format tiles, Hanák doors with concealed hinges and magnetic locks, or triple-glazed insulated windows and a preparation for electrically controlled outdoor blinds. The apartment comes with a garage parking space and a cellar.