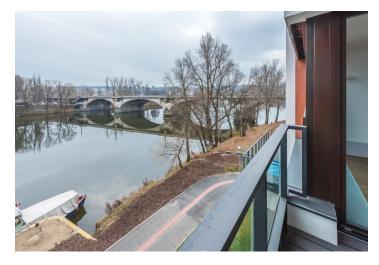

\* Area of the unit according to the Civil Code. The area consists of the sum total area of the entire unit bounded by perimeter walls.

This new air-conditioned apartment with a balcony and a soothing view of the slowly flowing river is located on the 1st floor of a modern apartment building in the unique Marina Island residential project with a 24-hour reception and a camera system.

The living room with a preparation for a kitchen and **an east-facing balcony** is connected by a sliding door with the bedroom, which also has balcony access. There is also an entrance hall, a bathroom, and a pantry.