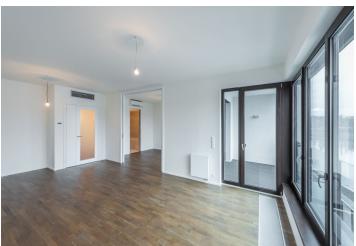

The living room with a preparation for a kitchen and **an east-facing balcony** is connected by a sliding door with the bedroom, which also has balcony access. There is also an entrance hall, a bathroom, and a pantry.

The facilities include air conditioning in both rooms connected to the central system, three-layer oak Magnum flooring, large-format tiles, Hanák doors with concealed hinges and magnetic locks, or triple-glazed insulated windows and a preparation for electrically controlled outdoor blinds. The apartment comes with a garage parking space and a cellar.