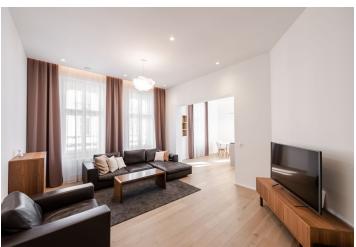

The interior boasts a clever combination of a modern design, preserved original architectural details, and high-standard technology. The unit includes a spacious corner living room with a dining area and a fully fitted open plan kitchen, two bedrooms with en-suite bathrooms and built-in wardrobes, an additional separate toilet, a utility/storage room, and an entrance hall.