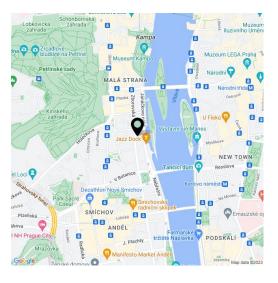

\* Area of the unit according to the Civil Code. The area consists of the sum total area of the entire unit bounded by perimeter walls.

This fully refurbished fully furnished apartment is on the 3rd floor of a Neo-Baroque palace that has been completely renovated, with impressive common areas, an elevator, and an automatic underground parking system. Situated on the border of Malá Strana and Smíchov, mere steps from the Kinských Garden and the Vltava riverbank, and within walking distance of Kampa Island, Petřín Hill, the National Theater, and the Anděl/Nový Smíchov shopping, entertainment, and business center. The location offers full amenities and services, sports and cultural venues, and great transportation connections (Prague Ring Road access, two min. from a tram stop).