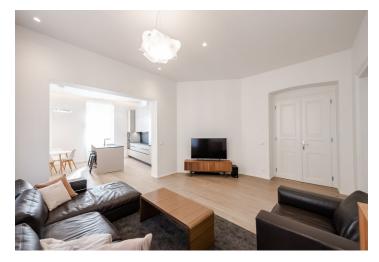

The interior boasts a clever combination of a modern design, preserved original architectural details, and high-standard technology. The unit includes a spacious corner living room with a dining area and a fully fitted open plan kitchen, two bedrooms with en-suite bathrooms and built-in wardrobes, an additional separate toilet, a utility/storage room, and an entrance hall.