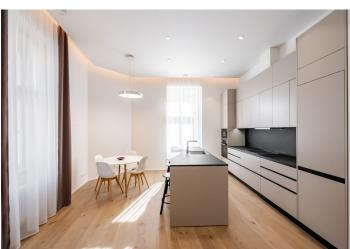

The interior boasts a clever combination of a modern design, preserved original architectural details, and high-standard technology. The unit includes a spacious corner living room with a dining area and a fully fitted open plan kitchen, two bedrooms with en-suite bathrooms and built-in wardrobes, an additional separate toilet, a utility/storage room, and an entrance hall.

Hardwood floors, large-format tiles, high ceilings, replicas of the original casement windows, security and fireproof replica of the original entry door, washing machine, dryer, Miele kitchen appliances, dishwasher, induction cooktop, microwave oven, iron, ironing board, video entry door, cellar. One garage parking space included in the price.