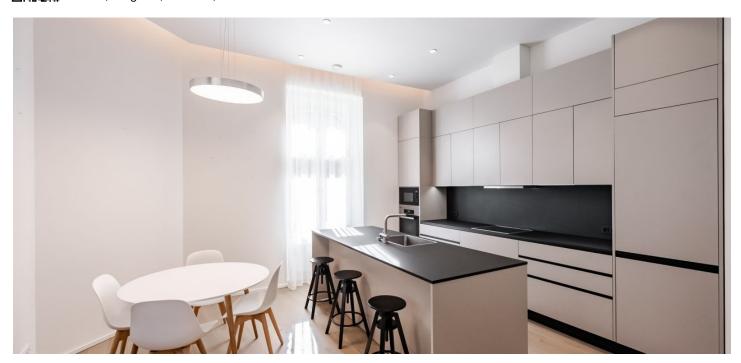

The interior boasts a clever combination of a modern design, preserved original architectural details, and high-standard technology. The unit includes a spacious corner living room with a dining area and a fully fitted open plan kitchen, two bedrooms with en-suite bathrooms and built-in wardrobes, an additional separate toilet, a utility/storage room, and an entrance hall.

Hardwood floors, large-format tiles, high ceilings, replicas of the original casement windows, security and fireproof replica of the original entry door, washing machine, dryer, Miele kitchen appliances, dishwasher, induction cooktop, microwave oven, iron, ironing board, video entry door, cellar. One garage parking space included in the price.