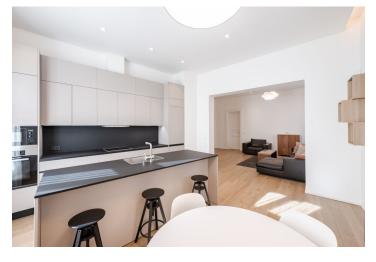

The interior boasts a clever combination of a modern design, preserved original architectural details, and high-standard technology. The unit includes a spacious corner living room with a dining area and a fully fitted open plan kitchen, two bedrooms with en-suite bathrooms and built-in wardrobes, an additional separate toilet, a utility/storage room, and an entrance hall.

Hardwood floors, large-format tiles, high ceilings, replicas of the original casement windows, security and fireproof replica of the original entry door, washing machine, dryer, Miele kitchen appliances, dishwasher, induction cooktop, microwave oven, iron, ironing board, video entry door, cellar. One garage parking space included in the price.