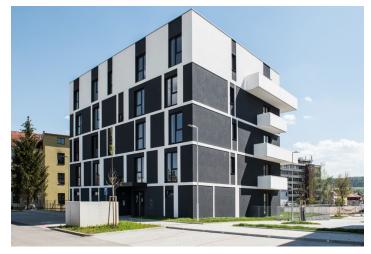

## € 164 302 I CZK 4 109 200

Modern 1-bedroom apartment with a southwest-facing balcony in an attractive location just a few minutes' walk from the Beroun city center and within easy reach of the beautiful countryside of PLA Křivoklátsko and Český Kras. The newly emerging residential building will benefit from advantages of a fast-developing city surrounded by forests and many natural and historical sites, as well as the easy accessibility to Prague and Pilsen.

The layout of this 3rd floor apartment consists of a living room with preparation for kitchen, dining area and a balcony access, a bedroom with en-suite bathroom, a pantry, and an entrance hall.

The equipment includes floating laminate flooring with white skirting boards, ceramic tiles, floor tiles and oil painting, windows with double glazing and preparation for outdoor blinds, fire safety entrance doors, smoke detectors and home phone. The purchase price includes **2 outdoor parking spaces**.