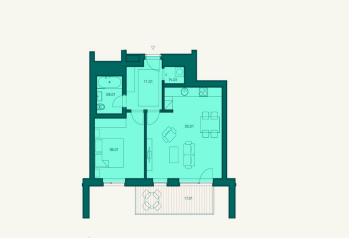

## **Apartment One-bedroom (2+kk)**

49 m², Beroun

| Total area       | 59 m²                    |
|------------------|--------------------------|
| Floor area*      | 49 m²                    |
| Balcony          | 10 m²                    |
| Parking          | 2 outdoor parking spaces |
| Cellar           | -                        |
| PENB             | В                        |
| Reference number | 30994                    |
|                  |                          |

The layout of this 3rd floor apartment consists of a living room with preparation for kitchen, dining area and a balcony access, a bedroom with en-suite bathroom, a pantry, and an entrance hall.

The equipment includes floating laminate flooring with white skirting boards, ceramic tiles, floor tiles and oil painting, windows with double glazing and preparation for outdoor blinds, fire safety entrance doors, smoke detectors and home phone. The purchase price includes **2 outdoor parking spaces**.

Interior 58.5 m², balcony 9.7 m².

In addition to regular property viewings, we also offer **real time video viewings** via WhatsApp, FaceTime, Messenger, Skype, and other apps.