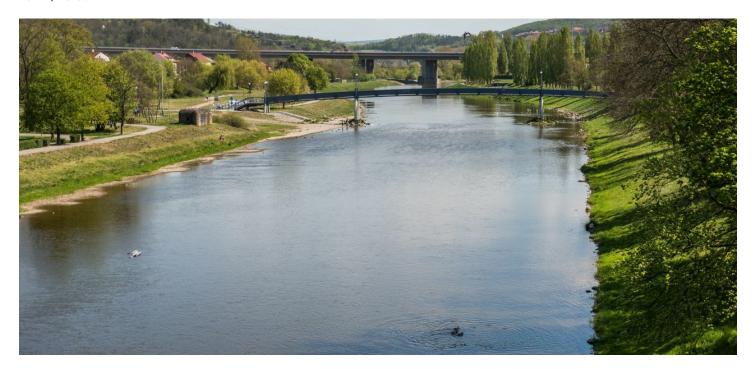

Beroun offers excellent transport links to Prague (40 minutes by train, 20 minutes by car to the nearest metro station), excellent amenities and endless opportunities for active recreation and relaxation. The city is surrounded by forests, castles, ruins and other excursion sites in nearby PLA Křivoklátsko, Český kras, Kalrštejn and Koněprusy caves. Three golf courses nearby - Beroun Golf Resort, Botanica and Albatross, a member of the European Tour Destination. The site offers a nursery, primary and secondary schools, restaurants, a water park, a modern sports center with a climbing wall and other services.