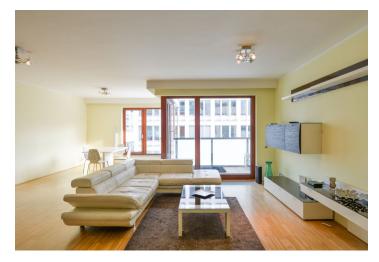

A 70-meter living room with a kitchen and a dining room has access to the east-facing balcony. The master bedroom with an en-suite bathroom (with a bathtub) and a 2nd bedroom are separated from the living room by a corridor. There is also a 2nd bathroom (with a shower), a foyer, a closet with a preparation for a washing machine, and a guest toilet.

The facilities include **wooden floors** and large-format **wooden Euro-windows** with remote control **outdoor blinds**. The kitchen is fully equipped. Central heating. The purchase price includes **2** garage parking spaces and a cellar, all conveniently accessible by elevator. The 24-hour reception guards the residence.