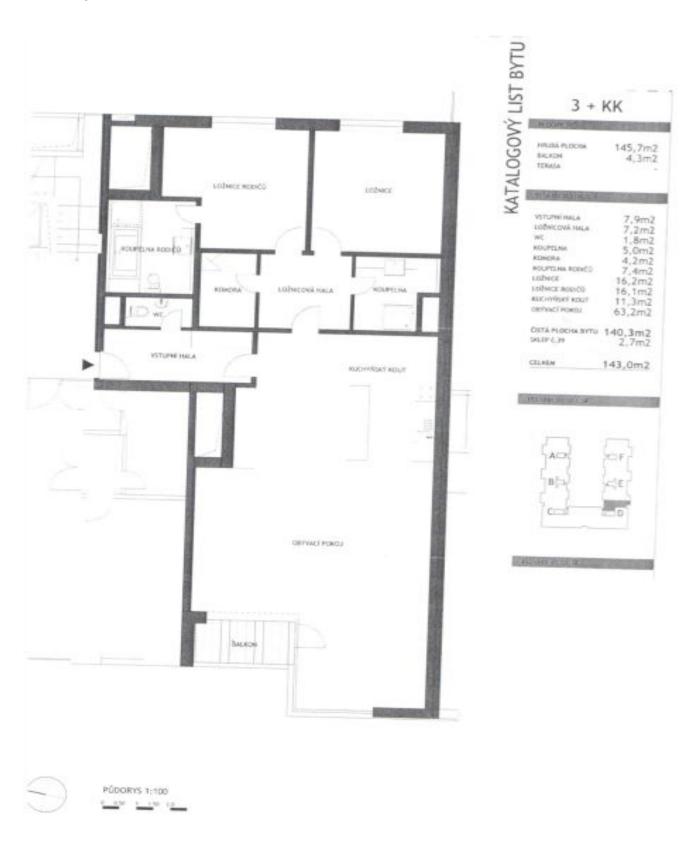

## Apartment Two-bedroom (3+kk)

139 m², Prague 8, Karlín, Rohanské nábřeží

| Total area       | 143 m²            |
|------------------|-------------------|
| Floor area*      | 139 m²            |
| Balcony          | 4 m²              |
| Parking          | 1000000           |
| Garage           | Yes               |
| Cellar           | Yes               |
| Service price    | 6 165 CZK monthly |
| PENB             | G                 |
| Reference number | 30971             |

A 70-meter living room with a kitchen and a dining room has access to the east-facing balcony. The master bedroom with an en-suite bathroom (with a bathtub) and a 2nd bedroom are separated from the living room by a corridor. There is also a 2nd bathroom (with a shower), a foyer, a closet with a preparation for a washing machine, and a guest toilet.

Floor area 139 m², balcony 4.3 m², cellar 2.9 m².