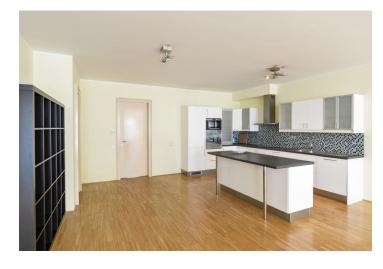

A 70-meter living room with a kitchen and a dining room has access to the east-facing balcony. The master bedroom with an en-suite bathroom (with a bathtub) and a 2nd bedroom are separated from the living room by a corridor. There is also a 2nd bathroom (with a shower), a foyer, a closet with a preparation for a washing machine, and a guest toilet.

The facilities include **wooden floors** and large-format **wooden Euro-windows** with remote control **outdoor blinds**. The kitchen is fully equipped. Central heating. The purchase price includes **2** garage parking spaces and a cellar, all conveniently accessible by elevator. The 24-hour reception guards the residence.