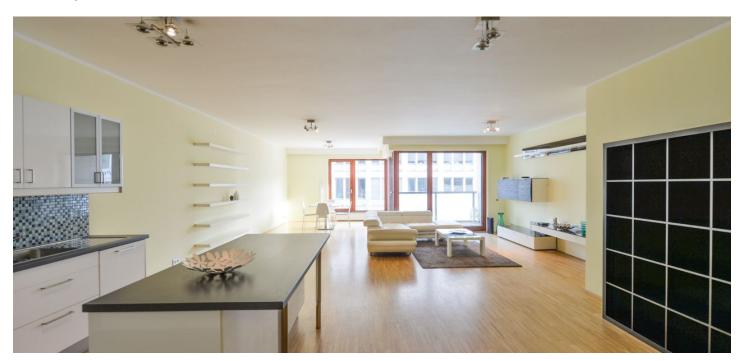

A 70-meter living room with a kitchen and a dining room has access to the east-facing balcony. The master bedroom with an en-suite bathroom (with a bathtub) and a 2nd bedroom are separated from the living room by a corridor. There is also a 2nd bathroom (with a shower), a foyer, a closet with a preparation for a washing machine, and a guest toilet.

The facilities include **wooden floors** and large-format **wooden Euro-windows** with remote control **outdoor blinds**. The kitchen is fully equipped. Central heating. The purchase price includes **2** garage parking spaces and a cellar, all conveniently accessible by elevator. The 24-hour reception guards the residence.