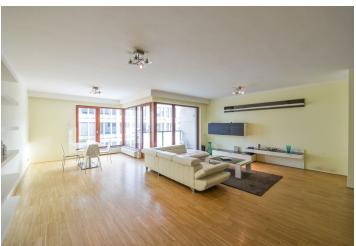

A 70-meter living room with a kitchen and a dining room has access to the east-facing balcony. The master bedroom with an en-suite bathroom (with a bathtub) and a 2nd bedroom are separated from the living room by a corridor. There is also a 2nd bathroom (with a shower), a foyer, a closet with a preparation for a washing machine, and a guest toilet.

The facilities include **wooden floors** and large-format **wooden Euro-windows** with remote control **outdoor blinds**. The kitchen is fully equipped. Central heating. The purchase price includes **2** garage parking spaces and a cellar, all conveniently accessible by elevator. The 24-hour reception guards the residence.