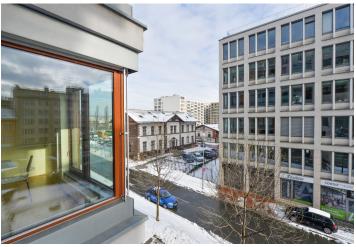

\* Area of the unit according to the Civil Code. The area consists of the sum total area of the entire unit bounded by perimeter walls.

Sold

This spacious apartment with a balcony and a practical layout is located on the 2nd floor of the modern River Diamond residential palace with a park in the atrium, an underground garage, a 24-hour reception, and security. The complex is located close to Karlin and New Town, in a neighborhood with a full spectrum of urban amenities and excellent transport links.

A 70-meter living room with a kitchen and a dining room has access to the east-facing balcony. The master bedroom with an en-suite bathroom (with a bathtub) and a 2nd bedroom are separated from the living room by a corridor. There is also a 2nd bathroom (with a shower), a foyer, a closet with a preparation for a washing machine, and a guest toilet.

Formerly industrial Karlin has gradually transformed itself into a modern landscaped neighbourhood that meets the high demands of housing close the center and within comfortable walking distance of complete amenities. The center can be reached by tram and metro from the Křižíkova bus stop, which is 250 meters away. Behind the house, there is a park with a bike trail, and a few steps from the house there are groceries, cafes, bistros, restaurants, a kindergarten and an elementary school as well as a high school, a pharmacy, a health center, shops, plenty of office buildings, or the Karlínská kasárna and Forum Karlín cultural spaces. The Marina Golf Club is also close-by. Traveling by car in Prague and out of town is quick and easy thanks to the proximity of the main highway.