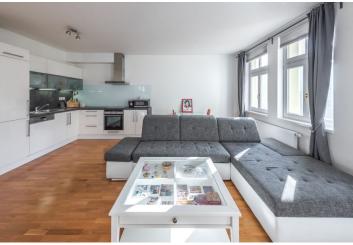

This apartment with a covered parking space is located on the 3rd floor of a classical Vinohrady apartment building with only 12 apartments and an elevator. It is located on a quiet street near a small square with an urban park, close to Grébovka Park and with perfect public transport accessibility.

Boasting a practical layout, it features a **southwest-facing** open plan living room with a kitchen, one bedroom facing the courtyard, a bathroom (with a bath), a separate toilet (with a bidet), and an entrance hall.

Features include **wooden floors** and **wooden windows**, a fully fitted kitchen with **Siemens appliances**, a security entrance door, a built-in wardrobe, a washing machine, and a dryer. The entrance to the building is via chip. A **parking space** in the courtyard is included in the purchase price.