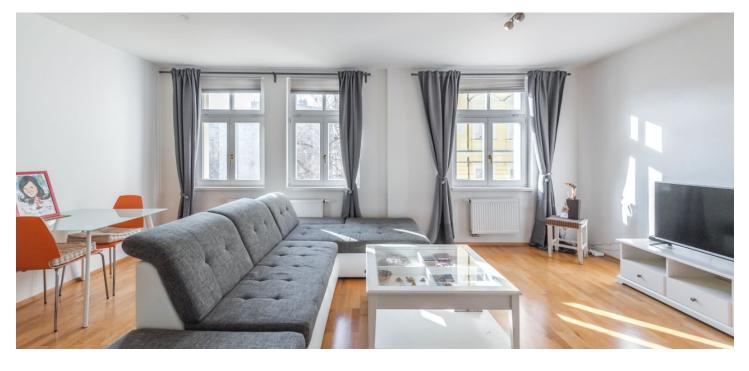

This apartment with a covered parking space is located on the 3rd floor of a classical Vinohrady apartment building with only 12 apartments and an elevator. It is located on a quiet street near a small square with an urban park, close to Grébovka Park and with perfect public transport accessibility.

Boasting a practical layout, it features a **southwest-facing** open plan living room with a kitchen, one bedroom facing the courtyard, a bathroom (with a bath), a separate toilet (with a bidet), and an entrance hall.

Features include **wooden floors** and **wooden windows**, a fully fitted kitchen with **Siemens appliances**, a security entrance door, a built-in wardrobe, a washing machine, and a dryer. The entrance to the building is via chip. A **parking space** in the courtyard is included in the purchase price.