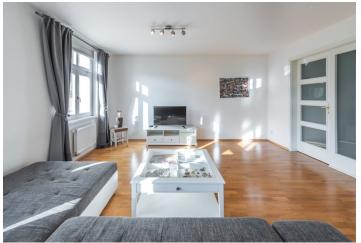

This apartment with a covered parking space is located on the 3rd floor of a classical Vinohrady apartment building with only 12 apartments and an elevator. It is located on a quiet street near a small square with an urban park, close to Grébovka Park and with perfect public transport accessibility.

Boasting a practical layout, it features a **southwest-facing** open plan living room with a kitchen, one bedroom facing the courtyard, a bathroom (with a bath), a separate toilet (with a bidet), and an entrance hall.

Features include **wooden floors** and **wooden windows**, a fully fitted kitchen with **Siemens appliances**, a security entrance door, a built-in wardrobe, a washing machine, and a dryer. The entrance to the building is via chip. A **parking space** in the courtyard is included in the purchase price.