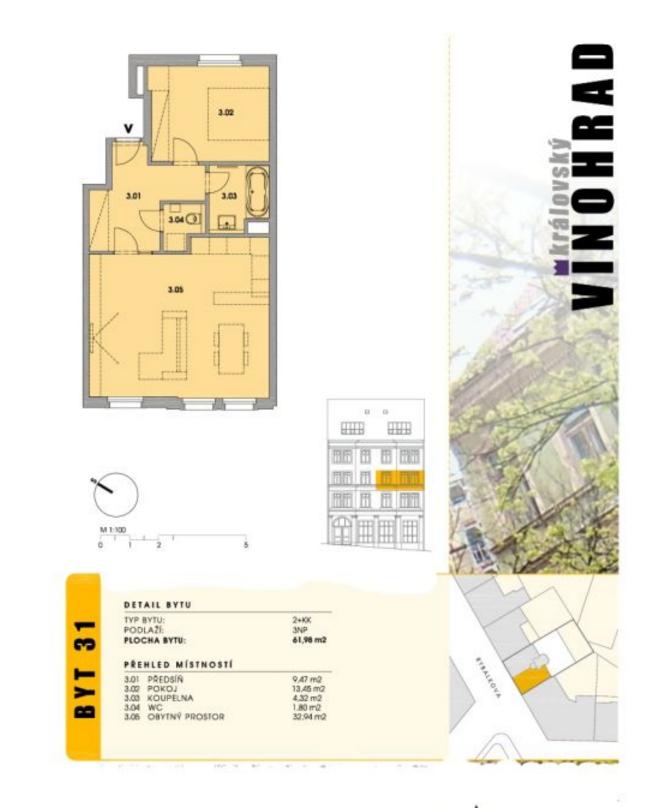

Boasting a practical layout, it features a **southwest-facing** open plan living room with a kitchen, one bedroom facing the courtyard, a bathroom (with a bath), a separate toilet (with a bidet), and an entrance hall.

Interior 61.98 m<sup>2</sup>.

\* Area of the unit according to the Civil Code. The area consists of the sum total area of the entire unit bounded by perimeter walls.

Svoboda & Williams s.r.o. info@svoboda-williams.com www.svoboda-williams.com Prague +420 257 328 281 +420 724 551 238 Brno +420 543 250 711 +420 724 551 238 **Bratislava** +421 948 939 938 **PDF created** 08. 04. 2025, 09:46