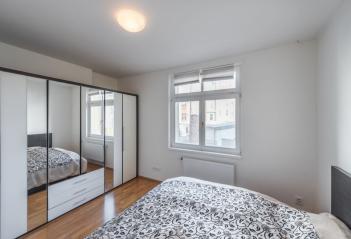

Boasting a practical layout, it features a **southwest-facing** open plan living room with a kitchen, one bedroom facing the courtyard, a bathroom (with a bath), a separate toilet (with a bidet), and an entrance hall.

Features include **wooden floors** and **wooden windows**, a fully fitted kitchen with **Siemens appliances**, a security entrance door, a built-in wardrobe, a washing machine, and a dryer. The entrance to the building is via chip. A **parking space** in the courtyard is included in the purchase price.