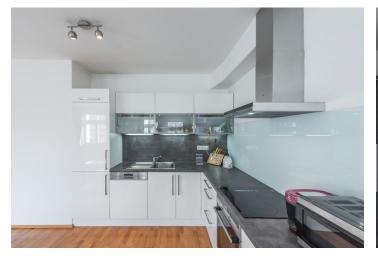

Features include **wooden floors** and **wooden windows**, a fully fitted kitchen with **Siemens appliances**, a security entrance door, a built-in wardrobe, a washing machine, and a dryer. The entrance to the building is via chip. A **parking space** in the courtyard is included in the purchase price.