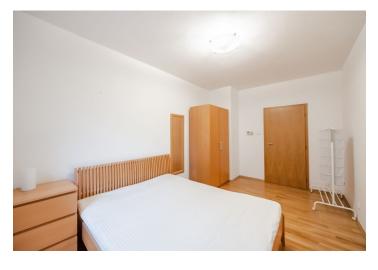

The interior features one bedroom, a living room with dining area and an open kitchen, bathroom (bathtub, sink, bidet, toilet), and an entrance hall with built-in storage. The flat is facing the quiet street.