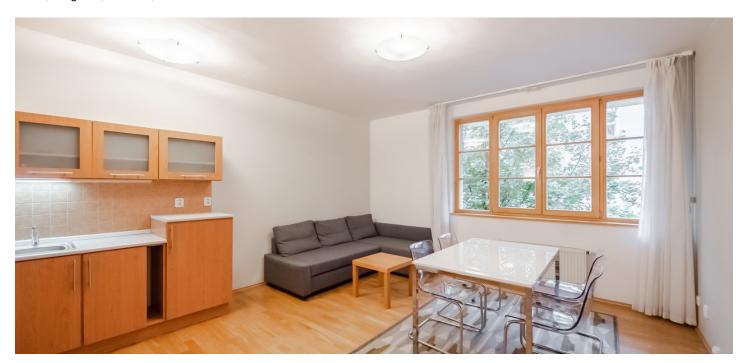

## Rented

This furnished 1-bedroom flat is situated on the first floor of a modern building with a lift and a shared garden in the courtyard. Located in a quiet Prague 6 neighborhood just minutes from a tram stop, a short walk to the Prague Castle, and within easy reach of Ladronka Park, the airport and numerous international schools. Full amenities within walking distance.

The interior features one bedroom, a living room with dining area and an open kitchen, bathroom (bathtub, sink, bidet, toilet), and an entrance hall with built-in storage. The flat is facing the quiet street.

Basic furniture and equipment, **wooden floors**, tiles, security entry door, independent gas boiler, washing machine, **7 m² cellar**. Deposit for service charges and water CZK 1500 per month. Gas and electricity will be transferred to the tenant. Available from October 2021.