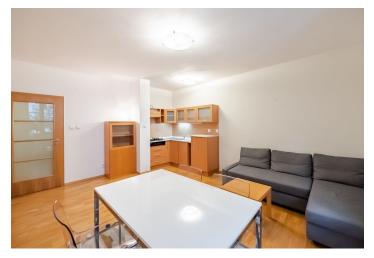

## Rented

This furnished 1-bedroom flat is situated on the first floor of a modern building with a lift and a shared garden in the courtyard. Located in a quiet Prague 6 neighborhood just minutes from a tram stop, a short walk to the Prague Castle, and within easy reach of Ladronka Park, the airport and numerous international schools. Full amenities within walking distance.

The interior features one bedroom, a living room with dining area and an open kitchen, bathroom (bathtub, sink, bidet, toilet), and an entrance hall with built-in storage. The flat is facing the quiet street.

Basic furniture and equipment, **wooden floors**, tiles, security entry door, independent gas boiler, washing machine, **7 m² cellar**. Deposit for service charges and water CZK 1500 per month. Gas and electricity will be transferred to the tenant. Available from October 2021.