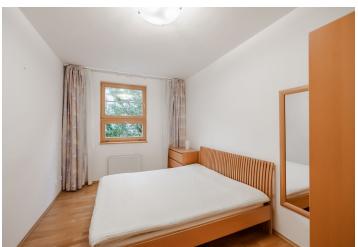

The interior features one bedroom, a living room with dining area and an open kitchen, bathroom (bathtub, sink, bidet, toilet), and an entrance hall with built-in storage. The flat is facing the quiet street.