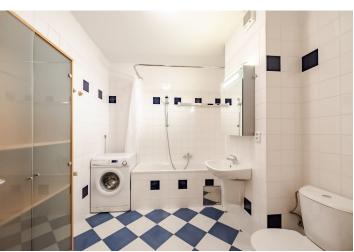

The interior features one bedroom, a living room with dining area and an open kitchen, bathroom (bathtub, sink, bidet, toilet), and an entrance hall with built-in storage. The flat is facing the quiet street.

Basic furniture and equipment, **wooden floors**, tiles, security entry door, independent gas boiler, washing machine, **7 m² cellar**. Deposit for service charges and water CZK 1500 per month. Gas and electricity will be transferred to the tenant. Available from October 2021.