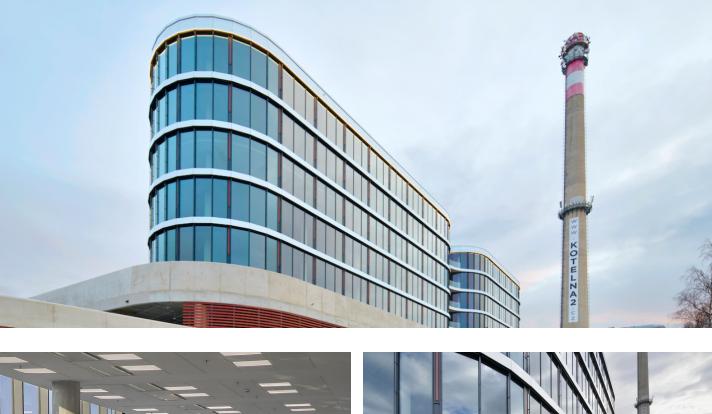

#### Office space for lease that meets the highest standards. New office building from the prestigious architectural office of Chapman Taylor located in the Radlické Valley.

The building was originally a furnace that was the main source of energy for the Waltrovka factory. Phase I of the project won the Building of the Year 2017 title and is currently fully occupied. Phase II, continuing successfully, will be completed in 2020. The project, which originated in the Prague studio of the award-winning Chapman Taylor architects, is beautifully set in the Radlické Valley and will offer future tenants modern office space of the highest standard. Each spacious floor will have unique views of Prague and it is designed to accommodate clients' needs. Each floor will have a terrace and tenants will have access to a large garden, where they can hold various events, exercise, or relax. There will also be a bistro, a canteen, a coffee corner, bike storage, and showers in the building. The average size of a floor is 1,920 m<sup>2</sup>.

#### Location:

Excellent transport accessibility by car and public transport - it is near the Radlická metro station (line B), the Jinonice metro station (line B), the Praha - Jinonice train statin, and several bus stops. Quick connection to the D1 and D5 highways and the Prague Ring Road. Václav Havel Airport is a 15-minute drive away. The Prokopské údolí Nature Reserve is in close proximity, and a golf course in Motol in neaby.