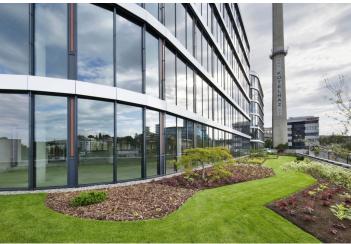

#### Office space for lease that meets the highest standards. New office building from the prestigious architectural office of Chapman Taylor located in the Radlické Valley.

The building was originally a furnace that was the main source of energy for the Waltrovka factory. Phase I of the project won the Building of the Year 2017 title and is currently fully occupied. Phase II, continuing successfully, will be completed in 2020. The project, which originated in the Prague studio of the award-winning Chapman Taylor architects, is beautifully set in the Radlické Valley and will offer future tenants modern office space of the highest standard. Each spacious floor will have unique views of Prague and it is designed to accommodate clients' needs. Each floor will have a terrace and tenants will have access to a large garden, where they can hold various events, exercise, or relax. There will also be a bistro, a canteen, a coffee corner, bike storage, and showers in the building. The average size of a floor is 1,920 m<sup>2</sup>.

#### Facilities and services:

- 24/7 access to the building
- main entrance with an elegant reception
- lowered ceilings with built-in lighting
- sprinkler fire extinguishing system
- double floors with floor boxes
- central ventilation system
- cooling beams
- 4 high-speed elevators
- "smart office" layout option
- outdoor fitness area and showers
- petanque and volleyball courts
- private terrace on each floor
- large common garden
- place for bike storage
- ppenable windows
- the possibility to place a logo on the building