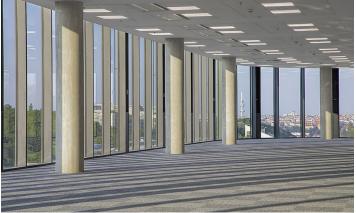

#### Office space for lease that meets the highest standards. New office building from the prestigious architectural office of Chapman Taylor located in the Radlické Valley.

The building was originally a furnace that was the main source of energy for the Waltrovka factory. Phase I of the project won the Building of the Year 2017 title and is currently fully occupied. Phase II, continuing successfully, will be completed in 2020. The project, which originated in the Prague studio of the award-winning Chapman Taylor architects, is beautifully set in the Radlické Valley and will offer future tenants modern office space of the highest standard. Each spacious floor will have unique views of Prague and it is designed to accommodate clients' needs. Each floor will have a terrace and tenants will have access to a large garden, where they can hold various events, exercise, or relax. There will also be a bistro, a canteen, a coffee corner, bike storage, and showers in the building. The average size of a floor is 1,920 m<sup>2</sup>.

#### Facilities and services:

- 24/7 access to the building
- main entrance with an elegant reception
- lowered ceilings with built-in lighting
- sprinkler fire extinguishing system
- double floors with floor boxes
- central ventilation system
- cooling beams
- 4 high-speed elevators
- "smart office" layout option
- outdoor fitness area and showers
- petanque and volleyball courts
- private terrace on each floor
- large common garden
- place for bike storage
- ppenable windows
- the possibility to place a logo on the building