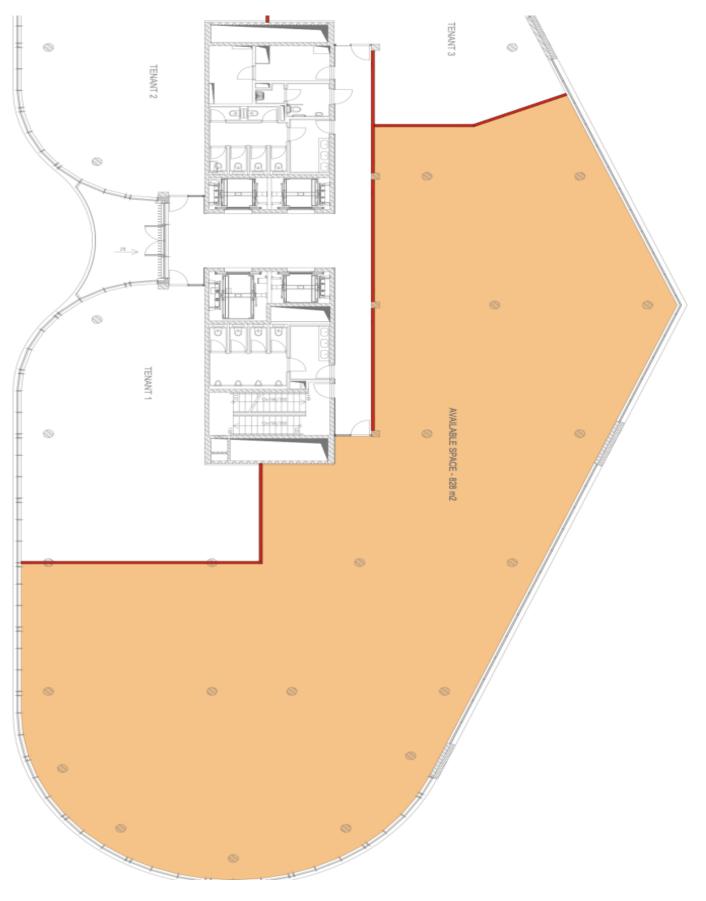

### **Office space**

Prague 5, Jinonice, Radlická

| Service price    | 110 CZK monthly per m² |
|------------------|------------------------|
| Available area   | 828 m²                 |
| Cellar           | -                      |
| Parking          | EUR 115 / pp / month   |
| PENB             | С                      |
| Reference number | 30915                  |