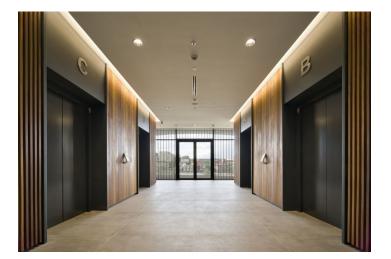

#### Facilities and services:

- 24/7 access to the building
- main entrance with an elegant reception
- lowered ceilings with built-in lighting
- sprinkler fire extinguishing system
- double floors with floor boxes
- central ventilation system
- cooling beams
- 4 high-speed elevators
- "smart office" layout option
- outdoor fitness area and showers
- petanque and volleyball courts
- private terrace on each floor
- large common garden
- place for bike storage
- ppenable windows
- the possibility to place a logo on the building