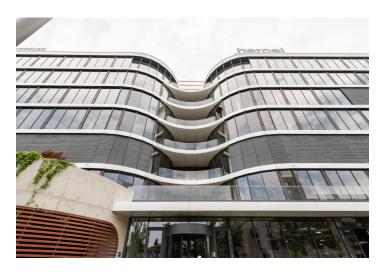

Offices for lease that meet the highest standards. New office building from the prestigious architectural office of Chapman Taylor located in the Radlické Valley.

The building was originally a furnace that was the main source of energy for the Waltrovka factory. Phase I of the project won the Building of the Year 2017 title and is currently fully occupied. Phase II, continuing successfully, will be completed in 2020. The project, which originated in the Prague studio of the award-winning Chapman Taylor architects, is beautifully set in the Radlické Valley and will offer future tenants modern office space of the highest standard. Each spacious floor will have unique views of Prague and it is designed to accommodate clients' needs. Each floor will have a terrace and tenants will have access to a large garden, where they can hold various events, exercise, or relax. There will also be a bistro, a canteen, a coffee corner, bike storage, and showers in the building. The average size of a floor is 1,920 m<sup>2</sup>.