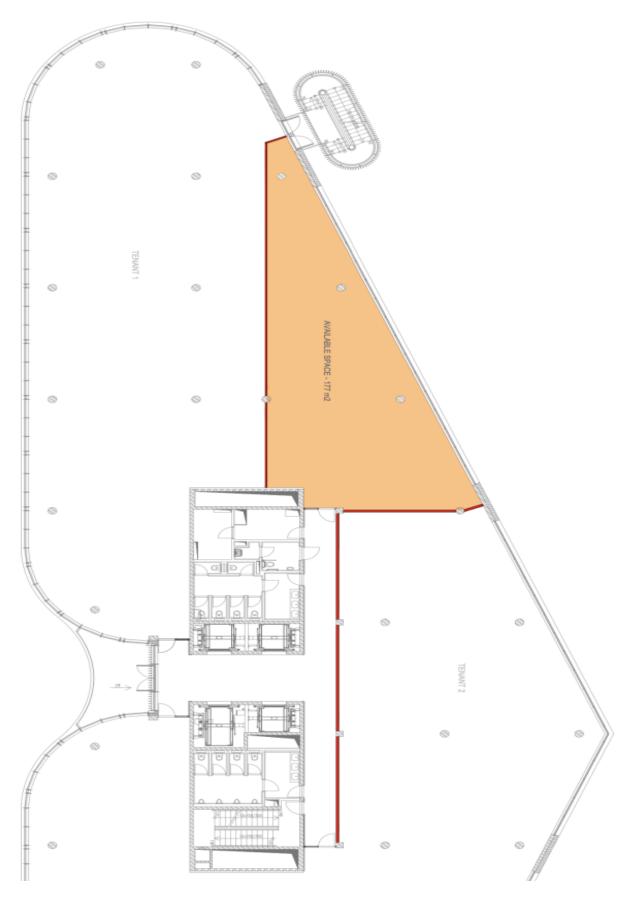

## Office space Rented

Prague 5, Jinonice, Radlická

| Service price    | 110 CZK monthly per m² |
|------------------|------------------------|
| Available area   | 177 m²                 |
| Cellar           | -                      |
| Parking          | EUR 115 / ps / month   |
| PENB             | С                      |
| Reference number | 30913                  |