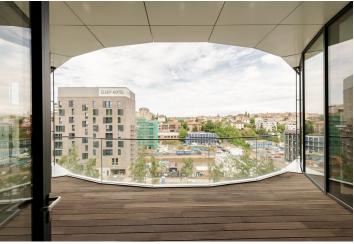

Offices for lease that meet the highest standards. New office building from the prestigious architectural office of Chapman Taylor located in the Radlické Valley.

The building was originally a furnace that was the main source of energy for the Waltrovka factory. Phase I of the project won the Building of the Year 2017 title and is currently fully occupied. Phase II, continuing successfully, will be completed in 2020. The project, which originated in the Prague studio of the award-winning Chapman Taylor architects, is beautifully set in the Radlické Valley and will offer future tenants modern office space of the highest standard. Each spacious floor will have unique views of Prague and it is designed to accommodate clients' needs. Each floor will have a terrace and tenants will have access to a large garden, where they can hold various events, exercise, or relax. There will also be a bistro, a canteen, a coffee corner, bike storage, and showers in the building. The average size of a floor is 1,920 m<sup>2</sup>.

### Facilities and services:

- 24/7 access to the building
- main entrance with an elegant reception
- lowered ceilings with built-in lighting
- sprinkler fire extinguishing system
- double floors with floor boxes
- central ventilation system
- cooling beams
- 4 high-speed elevators
- "smart office" layout option
- outdoor fitness area and showers
- petanque and volleyball courts
- private terrace on each floor
- large common garden
- place for bike storage
- openable windows
- the possibility to place a logo on the building