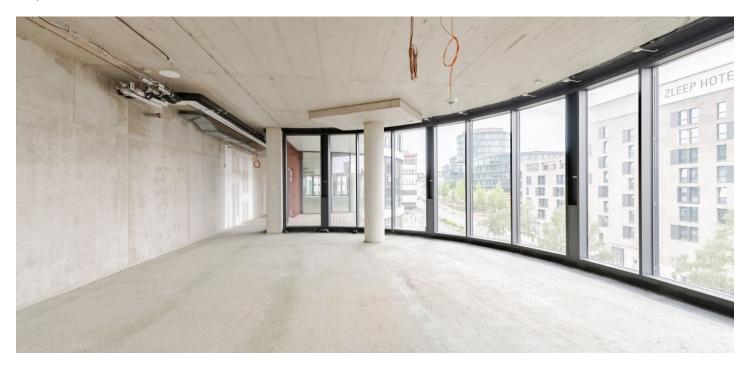

Offices for lease that meet the highest standards. New office building from the prestigious architectural office of Chapman Taylor located in the Radlické Valley.

The building was originally a furnace that was the main source of energy for the Waltrovka factory. Phase I of the project won the Building of the Year 2017 title and is currently fully occupied. Phase II, continuing successfully, will be completed in 2020. The project, which originated in the Prague studio of the award-winning Chapman Taylor architects, is beautifully set in the Radlické Valley and will offer future tenants modern office space of the highest standard. Each spacious floor will have unique views of Prague and it is designed to accommodate clients' needs. Each floor will have a terrace and tenants will have access to a large garden, where they can hold various events, exercise, or relax. There will also be a bistro, a canteen, a coffee corner, bike storage, and showers in the building. The average size of a floor is 1,920 m<sup>2</sup>.

### Facilities and services:

- 24/7 access to the building
- main entrance with an elegant reception
- lowered ceilings with built-in lighting
- sprinkler fire extinguishing system
- double floors with floor boxes
- central ventilation system
- cooling beams
- 4 high-speed elevators
- "smart office" layout option
- outdoor fitness area and showers
- petanque and volleyball courts
- private terrace on each floor
- large common garden
- place for bike storage
- openable windows
- the possibility to place a logo on the building