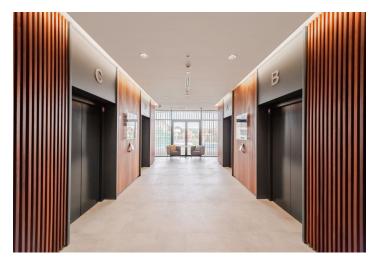

### Facilities and services:

- 24/7 access to the building
- main entrance with an elegant reception
- lowered ceilings with built-in lighting
- sprinkler fire extinguishing system
- double floors with floor boxes
- central ventilation system
- cooling beams
- 4 high-speed elevators
- "smart office" layout option
- outdoor fitness area and showers
- petanque and volleyball courts
- private terrace on each floor
- large common garden
- place for bike storage
- openable windows
- the possibility to place a logo on the building