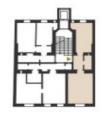

The layout of the 4th floor apartment offers an ideal **south-facing** living room looking out onto the street, a north-facing bedroom looking out onto a courtyard full of greenery, a bathroom, and a hallway.

Total area 48.9 m², interior 46.1 m², cellar 1.8 m².

For more information about the project visit the website Orelská13.

Svoboda & Williams s.r.o. info@svoboda-williams.com www.svoboda-williams.com Prague +420 257 328 281 +420 724 551 238 Brno +420 543 250 711 +420 724 551 238 **Bratislava** +421 948 939 938 **PDF created** 10. 04. 2025, 04:30