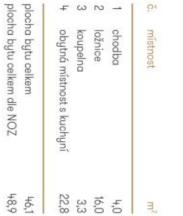

The layout of the 4th floor apartment offers an ideal **south-facing** living room looking out onto the street, a north-facing bedroom looking out onto a courtyard full of greenery, a bathroom, and a hallway.

Total area 48.9 m², interior 46.1 m², cellar 1.8 m².

For more information about the project visit the website Orelská13.

Svoboda & Williams s.r.o. info@svoboda-williams.com www.svoboda-williams.com Prague +420 257 328 281 +420 724 551 238 Brno +420 543 250 711 +420 724 551 238 **Bratislava** +421 948 939 938 **PDF created** 10. 04. 2025, 04:30