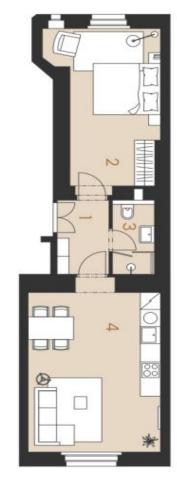

The layout of the 4th floor apartment offers an ideal **south-facing** living room looking out onto the street, a north-facing bedroom looking out onto a courtyard full of greenery, a bathroom, and a hallway.

Total area 48.9 m², interior 46.1 m², cellar 1.8 m².

For more information about the project visit the website Orelská13.

Svoboda & Williams s.r.o. info@svoboda-williams.com www.svoboda-williams.com Prague +420 257 328 281 +420 724 551 238 Brno +420 543 250 711 +420 724 551 238 **Bratislava** +421 948 939 938 **PDF created** 10. 04. 2025, 04:30