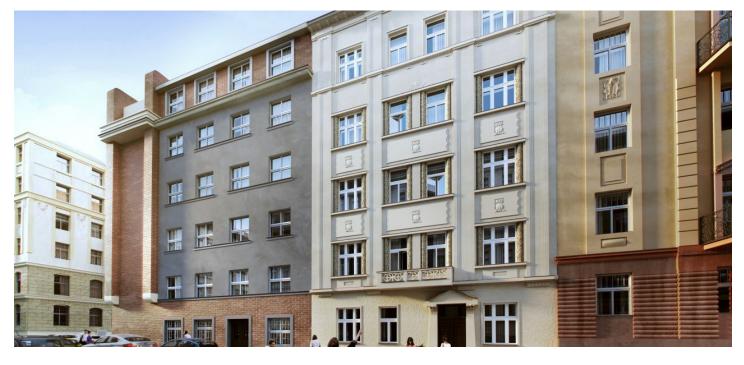

\* Area of the unit according to the Civil Code. The area consists of the sum total area of the entire unit bounded by perimeter walls.

This 1-bedroom apartment in the <u>Orelská 13</u> completely reconstructed Art Nouveau building from 1911 is situated in a quiet section of the Prague neighborhood of Vršovice, a few steps from Vršovice Square or the iconic Krymská Street. The building offers carefully refurbished common areas with preserved original architectural features, such as loggia walls, a staircase railing, replicas of original casement windows (the internal wing has a single-glazed pane, the external wing has an insulated double-glazed pane), and replicas of original double-wing entrance doors. Planned completion for May 2019.