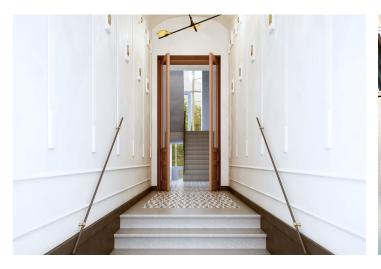

\* Area of the unit according to the Civil Code. The area consists of the sum total area of the entire unit bounded by perimeter walls.

This 1-bedroom apartment in the <u>Orelská 13</u> completely reconstructed Art Nouveau building from 1911 is situated in a quiet section of the Prague neighborhood of Vršovice, a few steps from Vršovice Square or the iconic Krymská Street. The building offers carefully refurbished common areas with preserved original architectural features, such as loggia walls, a staircase railing, replicas of original casement windows (the internal wing has a single-glazed pane, the external wing has an insulated double-glazed pane), and replicas of original double-wing entrance doors. Planned completion for May 2019.