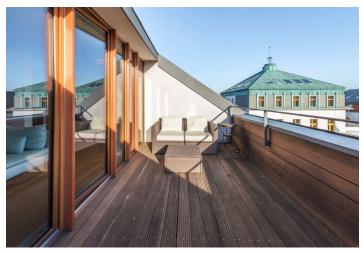

Furnished 2-bedroom 2-bathroom attic flat with a terrace offering views of the shared landscaped garden. Situated on the third top floor in the VILLA BIANCA residential complex with 24/7 reception and security, located in the heart of the Prague 6 embassy area, within walking distance of the Stromovka and Letenské sady parks. The gated project features six new villas of contemporary styling anchored by a striking original Modernist villa designed by Jan Kotěra in 1910-1911, surrounded by an English style garden. Excellent access to the city center, international schools and the airport, a few minute walk to Hradčanská metro.

The interior includes an entrance hall with built-in storage, a comfortable living room with **terrace** access, a fully fitted kitchen with dining area, and a separate toilet. There are two bedrooms incl. built-in wardrobes and en-suite bathrooms (bathtub / bathtub, toilet).