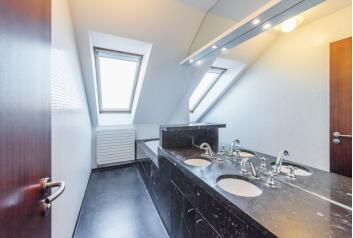

The interior includes an entrance hall with built-in storage, a comfortable living room with **terrace** access, a fully fitted kitchen with dining area, and a separate toilet. There are two bedrooms incl. built-in wardrobes and en-suite bathrooms (bathtub / bathtub, toilet).

**Solid wood floors**, security entry door, blinds, **marble** bathrooms, washer, dryer, dishwasher, video entry phone, TV, satellite reception, **cellar**. One underground **garage parking** space included. Service charges, heating and water approx. CZK 10,000 per month. Electricity is billed separately.