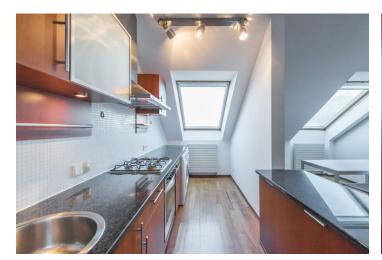

The interior includes an entrance hall with built-in storage, a comfortable living room with **terrace** access, a fully fitted kitchen with dining area, and a separate toilet. There are two bedrooms incl. built-in wardrobes and en-suite bathrooms (bathtub / bathtub, toilet).