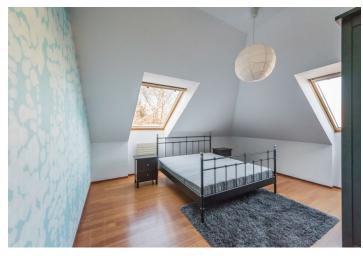

The interior includes an entrance hall with built-in storage, a comfortable living room with **terrace** access, a fully fitted kitchen with dining area, and a separate toilet. There are two bedrooms incl. built-in wardrobes and en-suite bathrooms (bathtub / bathtub, toilet).