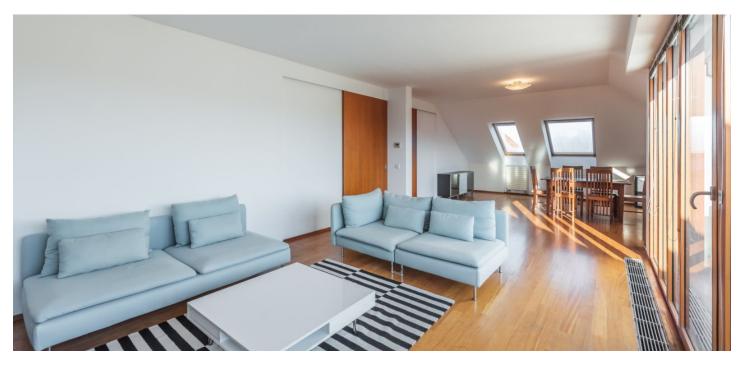

The interior includes an entrance hall with built-in storage, a comfortable living room with **terrace** access, a fully fitted kitchen with dining area, and a separate toilet. There are two bedrooms incl. built-in wardrobes and en-suite bathrooms (bathtub / bathtub, toilet).

**Solid wood floors**, security entry door, blinds, **marble** bathrooms, washer, dryer, dishwasher, video entry phone, TV, satellite reception, **cellar**. One underground **garage parking** space included. Service charges, heating and water approx. CZK 10,000 per month. Electricity is billed separately.