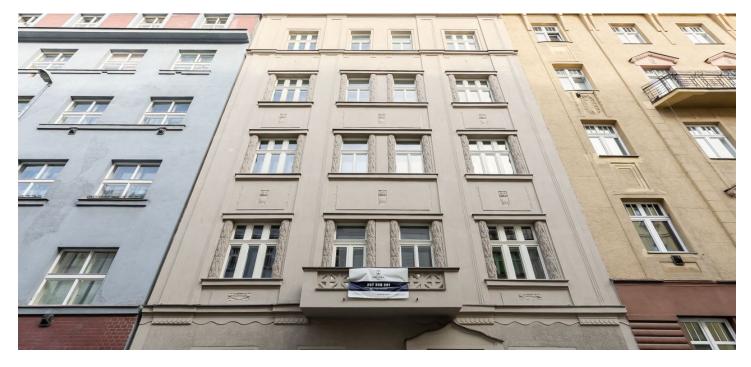

\* Area of the unit according to the Civil Code. The area consists of the sum total area of the entire unit bounded by perimeter walls.

This 1-bedroom apartment in the <u>Orelská 13</u> completely reconstructed Art Nouveau building from 1911 is situated in a quiet section of the Prague neighborhood of Vršovice, a few steps from Vršovice Square or the iconic Krymská Street. The building offers carefully refurbished common areas with preserved original architectural features, such as loggia walls, a staircase railing, replicas of original casement windows (the internal wing has a single-glazed pane, the external wing has an insulated double-glazed pane), and replicas of original double-wing entrance doors. The units were completed in summer 2019.