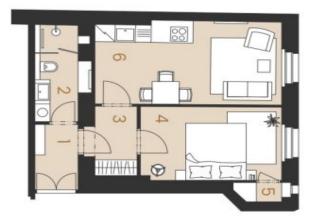

The layout of the 4th floor apartment oriented toward the green courtyard offers a spacious living room with a preparation for a kitchen, a bedroom with space for a built-in wardrobe, a bathroom, and a foyer.

Total area 41.4 m<sup>2</sup>, interior 38.5 m<sup>2</sup>, cellar 1.7 m<sup>2</sup>.

For more information about the project visit the website Orelská13.

Svoboda & Williams s.r.o. info@svoboda-williams.com www.svoboda-williams.com Prague +420 257 328 281 +420 724 551 238

# Apartment One-bedroom (2+kk)

41.4 m², Prague 10, Vršovice, Orelská

INTERNATIONAL REAL ESTATE HKIS

F

svoboda&williams

0

| p. | mistnost                  | m²   |
|----|---------------------------|------|
| -  | chodba                    | 2,9  |
| N  | koupelna                  | 4,7  |
| ω  | chodba                    | 3,4  |
| Ŧ  | ložnice                   | 10,7 |
| сл | komora                    | 0,9  |
| 0  | obytná místnost s kuchyní | 15,9 |
| 8  | olocha butu celkem        | 385  |