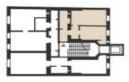

The layout of the 4th floor apartment oriented toward the green courtyard offers a spacious living room with a preparation for a kitchen, a bedroom with space for a built-in wardrobe, a bathroom, and a foyer.

Total area 41.4 m<sup>2</sup>, interior 38.5 m<sup>2</sup>, cellar 1.7 m<sup>2</sup>.

For more information about the project visit the website Orelská13.

Svoboda & Williams s.r.o. info@svoboda-williams.com www.svoboda-williams.com Prague +420 257 328 281 +420 724 551 238