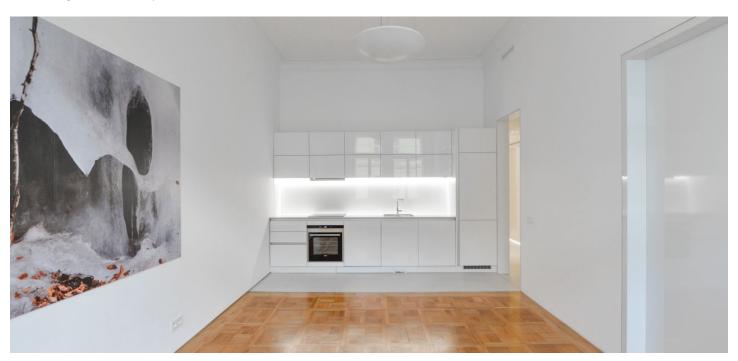

The interior includes a living room with a dining area and a fully fitted open plan kitchen, two bedrooms - one has a built-in wardrobe and a **balcony** facing the courtyard garden, a bathroom with a bathtub, a walk-in shower and a toilet, a large walk-in closet / storage room, and an entrance hall with built-in wardrobes and storage.

Heat recovery ventilation, high quality materials and finishes, smart home system, storage under the hall ceiling, high ceilings, large triple glazed windows, renovated solid wood parquet floors, Pandomo polished concrete floor, security entry door, automatic roller blinds, gas boiler, central vacuum cleaner, washer / dryer, dishwasher, UPC cable. Garage parking is available nearby (150 m) at an additional fee. Deposit for service charges and water: CZK 1000/person/month. Gas and electricity are billed separately.