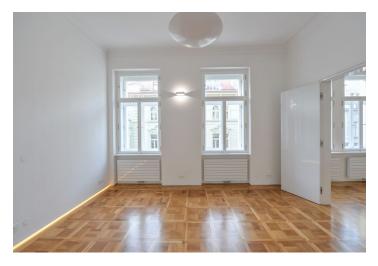

## Rented

This is a meticulously refurbished, architect designed, high quality 2-bedroom apartment with a balcony. Situated on the second floor of a completely renovated Neo-Renaissance style building with a lift, preserved original details and an impressive entrance area. Conveniently located on a quiet street just one block from the lively Vinohradská Street, moments from the National Museum and Wenceslas Square with the Muzeum metro station, and within walking distance of the Riegrovy sady Park. Full amenities are available within easy reach.

The interior includes a living room with a dining area and a fully fitted open plan kitchen, two bedrooms - one has a built-in wardrobe and a **balcony** facing the courtyard garden, a bathroom with a bathtub, a walk-in shower and a toilet, a large walk-in closet / storage room, and an entrance hall with built-in wardrobes and storage.