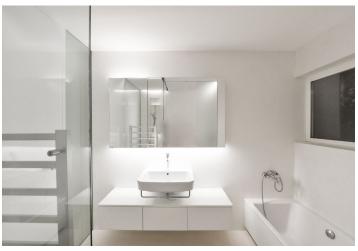

The interior includes a living room with a dining area and a fully fitted open plan kitchen, two bedrooms - one has a built-in wardrobe and a **balcony** facing the courtyard garden, a bathroom with a bathtub, a walk-in shower and a toilet, a large walk-in closet / storage room, and an entrance hall with built-in wardrobes and storage.

Heat recovery ventilation, high quality materials and finishes, smart home system, storage under the hall ceiling, high ceilings, large triple glazed windows, renovated solid wood parquet floors, Pandomo polished concrete floor, security entry door, automatic roller blinds, gas boiler, central vacuum cleaner, washer / dryer, dishwasher, UPC cable. Garage parking is available nearby (150 m) at an additional fee. Deposit for service charges and water: CZK 1000/person/month. Gas and electricity are billed separately.