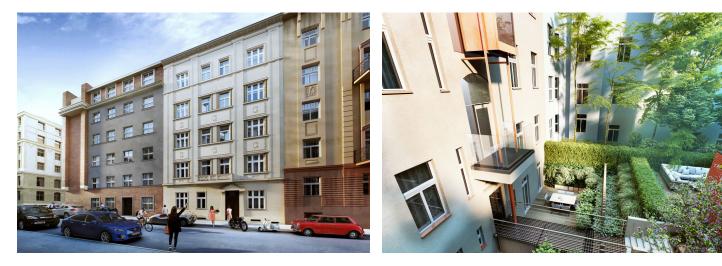

\* Area of the unit according to the Civil Code. The area consists of the sum total area of the entire unit bounded by perimeter walls.

This completely finished 1-bedroom apartment with a balcony in the <u>Orelská 13</u> reconstructed Art Nouveau building from 1911 is situated in a quiet section of the Prague neighborhood of Vršovice, a few steps from Vršovice Square or the iconic Krymská Street. The building offers carefully refurbished common areas with preserved original architectural features, such as loggia walls, a staircase railing, replicas of original casement windows (the internal wing has a single-glazed pane, the external wing has an insulated double-glazed pane), and replicas of original double-wing entrance doors. Planned completion for May 2019.

The neighborhood of Vršovice is undergoing a dynamic transformation, supported not only by the local administration, but also by a number of neighboring projects and initiatives. The most striking example of the new face of Vršovice is Krymská Street, which the New York Times called one of the 12 most popular European streets. Krymská Street and its surrounding area are filled with **purely local places** - from bistros, cafes, and home bakeries to an art house movie theater, yoga studio, and a variety of pop-up projects. All of this and more is just a few minutes' walk from the Orelská 13 Residence, as is the charming **Havličkovy Sady Park** with its own vineyard. On the opposite side, there is a **sports complex with a swimming pool or a shopping mall. A tram stop is 250 meters away** from the house and you can reach the center of Prague in a few minutes. By car, you can easily reach the South Connecting Road.