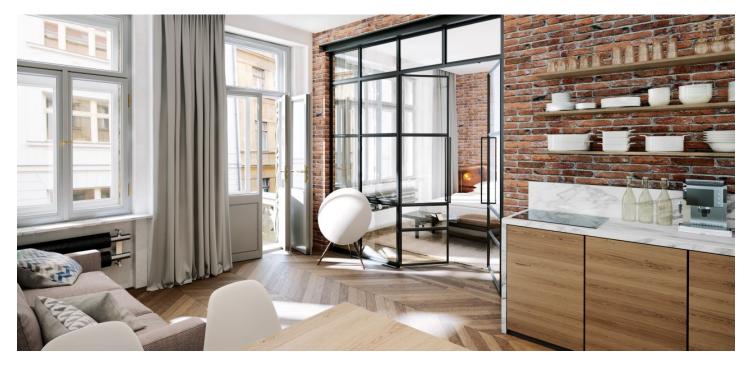

The layout of the 1st floor apartment facing south towards the street offers a spacious living room with a kitchen, a bedroom with space for a built-in wardrobe, a bathroom, and a foyer.

The apartment is offered in **a finished state**. Standards include solid wood floors, high quality tiles, impregnated brick walls, a **glassed-in loft wall**, ornamental plasterwork, **marble window sills**, a custom-made **kitchen** with appliances, and a fully-equipped bathroom. The apartment comes with a **cellar**.