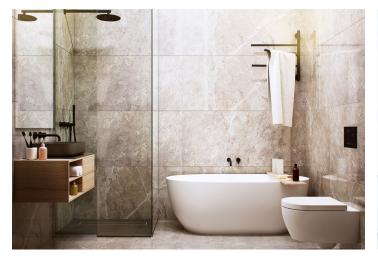

The layout of the 1st floor apartment facing south towards the street offers a spacious living room with a kitchen, a bedroom with space for a built-in wardrobe, a bathroom, and a foyer.

The apartment is offered in **a finished state**. Standards include solid wood floors, high quality tiles, impregnated brick walls, a **glassed-in loft wall**, ornamental plasterwork, **marble window sills**, a custom-made **kitchen** with appliances, and a fully-equipped bathroom. The apartment comes with a **cellar**.