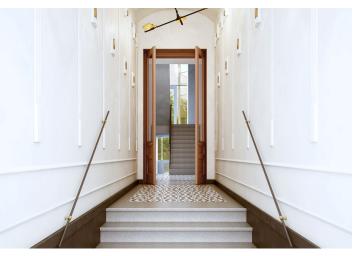

\* Area of the unit according to the Civil Code. The area consists of the sum total area of the entire unit bounded by perimeter walls.

This completely finished 1-bedroom apartment with a balcony in the <u>Orelská 13</u> reconstructed Art Nouveau building from 1911 is situated in a quiet section of the Prague neighborhood of Vršovice, a few steps from Vršovice Square or the iconic Krymská Street. The building offers carefully refurbished common areas with preserved original architectural features, such as loggia walls, a staircase railing, replicas of original casement windows (the internal wing has a single-glazed pane, the external wing has an insulated double-glazed pane), and replicas of original double-wing entrance doors. Planned completion for May 2019.