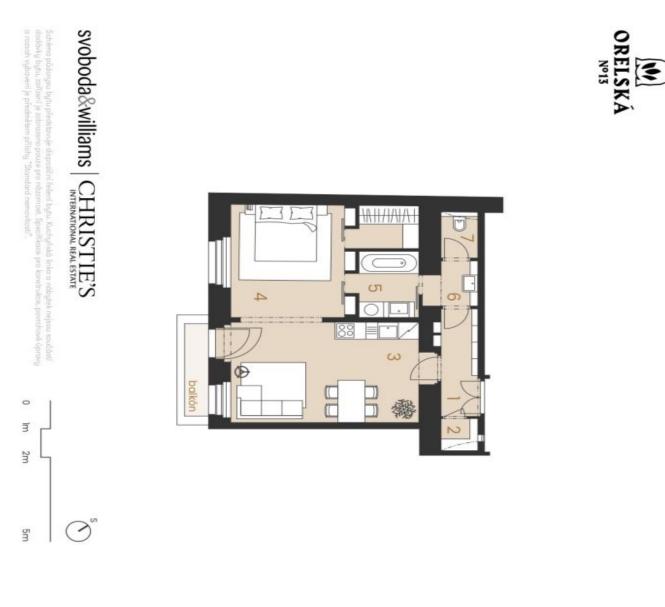

The layout of the 1st floor apartment facing south towards the street offers a spacious living room with a kitchen, a bedroom with space for a built-in wardrobe, a bathroom, and a foyer.

The apartment is offered in **a finished state**. Standards include solid wood floors, high quality tiles, impregnated brick walls, a **glassed-in loft wall**, ornamental plasterwork, **marble window sills**, a custom-made **kitchen** with appliances, and a fully-equipped bathroom. The apartment comes with a **cellar**.

Total area 58.3 m², interior 54.6 m², balcony 2.3 m², cellar 1.9 m².

For more information about the project visit the website Orelská13.

Svoboda & Williams s.r.o. info@svoboda-williams.com www.svoboda-williams.com Prague +420 257 328 281 +420 724 551 238 Brno +420 543 250 711 +420 724 551 238

# Apartment One-bedroom (2+kk)

56 m², Prague 10, Vršovice, Orelská

| 04     | místnost                   | m²   |
|--------|----------------------------|------|
| -      | chodba                     | 4,2  |
| N      | komora                     | 1,2  |
| ω      | obytná místnost s kuchyní  | 20,2 |
| Ŧ      | ložnice se šatnou          | 20,5 |
| 5+6    | koupelna                   | 6,7  |
| 7      | wc                         | 1,8  |
| ploc   | plocha bytu celkem         | 54,6 |
| ploc   | plocha bytu celkem dle NOZ | 58,3 |
| balkón | ón                         | 2.3  |