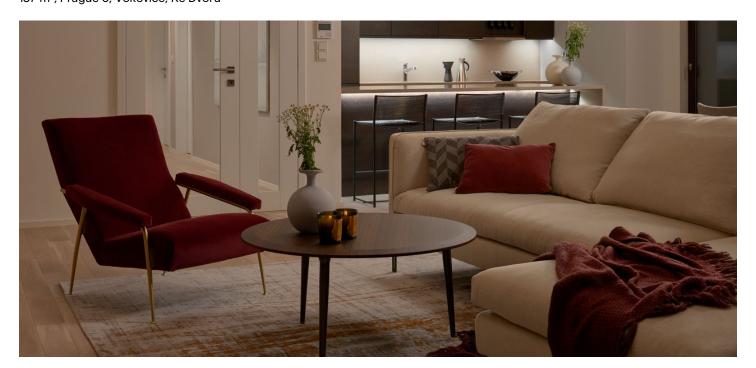

The dominant of the apartment on the 2nd floor is a generous living room with a kitchen, dining room and entrance to an west-facing enclosed balcony. The master bedroom with en-suite bathroom is adjacent to an east-facing enclosed balcony. There are also 2 bedrooms, a spacious entrance hall, a bathroom, a separate toilet and a utility room. The apartment is offered in a state of white walls, which allows completion according to the owner's needs and wishes. The purchase price includes garage for 2 cars, parking space and a cellar.