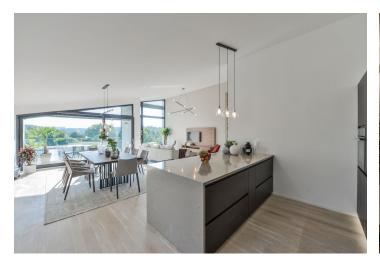

The dominant of the apartment on the 2nd floor is a generous living room with a kitchen, dining room and entrance to an west-facing enclosed balcony. The master bedroom with en-suite bathroom is adjacent to an east-facing enclosed balcony. There are also 2 bedrooms, a spacious entrance hall, a bathroom, a separate toilet and a utility room. The apartment is offered in a state of white walls, which allows completion according to the owner's needs and wishes. The purchase price includes garage for 2 cars, parking space and a cellar.