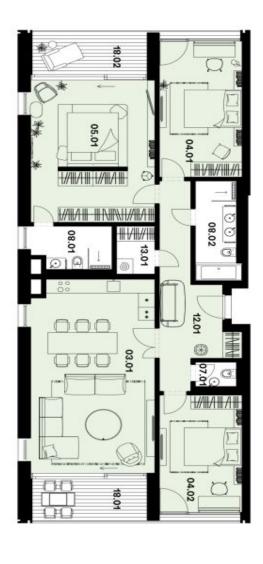

The dominant of the apartment on the 2nd floor is a generous living room with a kitchen, dining room and entrance to an west-facing enclosed balcony. The master bedroom with en-suite bathroom is adjacent to an east-facing enclosed balcony. There are also 2 bedrooms, a spacious entrance hall, a bathroom, a separate toilet and a utility room. The apartment is offered in a state of white walls, which allows completion according to the owner's needs and wishes. The purchase price includes garage for 2 cars, parking space and a cellar.

## **Apartment Three-bedroom (4+kk)**

137 m², Prague 6, Vokovice, Ke Dvoru

svoboda&williams | CHRISTIE'S

| 1,1   | LOUZIG                         |        |
|-------|--------------------------------|--------|
| 1     | 044                            | 18.01  |
| 136,7 | Podlahová plocha dle NOZ       | Podlal |
| 2,9   | Šatna                          | 13.01  |
| 15,5  | Chodba                         | 12.01  |
| 5,2   | Koupelna + toaleta             | 08.02  |
| 6,5   | Koupelna + toaleta             | 08.01  |
| 1,7   | Toaleta                        | 07.01  |
| 27,1  | Ložnice                        | 05.01  |
| 14,8  | Pokoj                          | 04.02  |
| 17,2  | Pokoj                          | 04.01  |
| 36,6  | Obývací pokoj + kuchyňský kout | 03.01  |