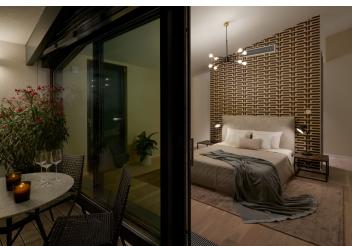

The dominant of the apartment on the 2nd floor is a generous living room with a kitchen, dining room and entrance to an west-facing enclosed balcony. The master bedroom with en-suite bathroom is adjacent to an east-facing enclosed balcony. There are also 2 bedrooms, a spacious entrance hall, a bathroom, a separate toilet and a utility room. The apartment is offered in a state of white walls, which allows completion according to the owner's needs and wishes. The purchase price includes garage for 2 cars, parking space and a cellar.