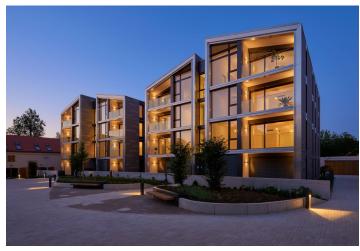

\* Area of the unit according to the Civil Code. The area consists of the sum total area of the entire unit bounded by perimeter walls.

Attractive apartment boasting two enclosed balconies with green views, in the newly emerging Šárecký dvůr residential project, consisting of 51 apartments. The project uniquely combines modern architecture & design with elegant & historic preserved Baroque structures. The private complex will offer 24-hour reception, secure underground parking, CCTV and a beautifully landscaped private park.

Location in a pleasant, lovely area of Prague 6, offering all public amenities, greenery and quick access to the center and airport. The complex is located close to the Džbán water reservoir and the Divoká Šárka Nature Reserve: active lifestyle lovers can take full advantage of the environment perfectly suitable for cycling, hiking, in-line skating, jogging or even swimming and golfing, plus skating in winter. All services will be at your fingertips - the Veleslavín metro station with swift connections to the city center is only a few minutes' walk away, and the Václav Havel Airport in Ruzyně can be reached in just ten minutes by car or bus.