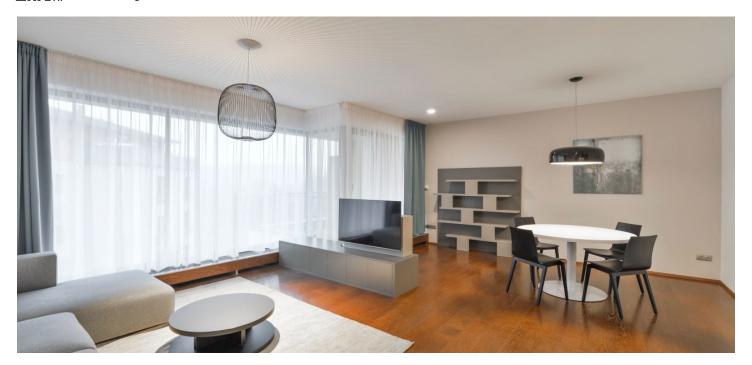

The interior includes an **air-conditioned** living room with a fully fitted open plan kitchen and access to the balcony, two separate bedrooms with built-in wardrobes, a bathroom with a bathtub, a separate toilet with a bidet, a closet, and an entrance hall with built-in wardrobes.

Green views, hardwood floors, tiles, security entry door, French windows, central heating, washer, dishwasher, TV, cellar. One underground garage parking space included.