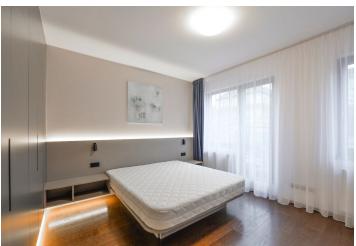

The interior includes an **air-conditioned** living room with a fully fitted open plan kitchen and access to the balcony, two separate bedrooms with built-in wardrobes, a bathroom with a bathtub, a separate toilet with a bidet, a closet, and an entrance hall with built-in wardrobes.

Green views, hardwood floors, tiles, security entry door, French windows, central heating, washer, dishwasher, TV, cellar. One underground garage parking space included.