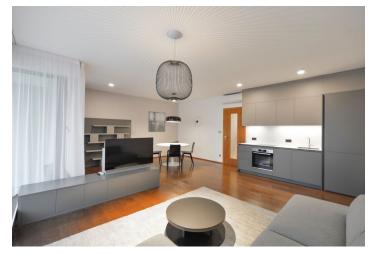

The interior includes an **air-conditioned** living room with a fully fitted open plan kitchen and access to the balcony, two separate bedrooms with built-in wardrobes, a bathroom with a bathtub, a separate toilet with a bidet, a closet, and an entrance hall with built-in wardrobes.

Green views, hardwood floors, tiles, security entry door, French windows, central heating, washer, dishwasher, TV, cellar. One underground garage parking space included.