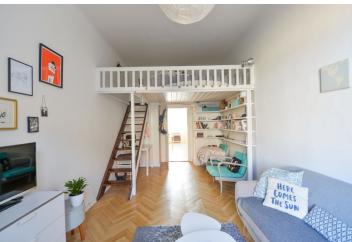

The interior features a living room with a fitted open kitchen and dining area, a large bedroom with a built-in sleeping gallery, bathroom with bathtub, a separate toilet, storage room, and entrance hall.