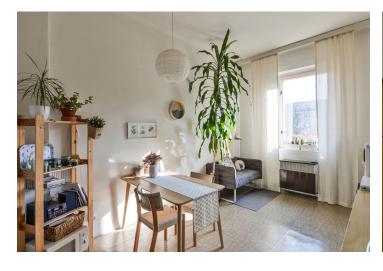

The interior features a living room with a fitted open kitchen and dining area, a large bedroom with a built-in sleeping gallery, bathroom with bathtub, a separate toilet, storage room, and entrance hall.

High ceilings, large windows, solid wood parquet and linoleum flooring, security entry door, gas heating, washing machine. Service charges and water CZK 1000/person/month. Gas and electricity are billed separately. Available from December 1, 2018. **Unfurnished** despite the photos.