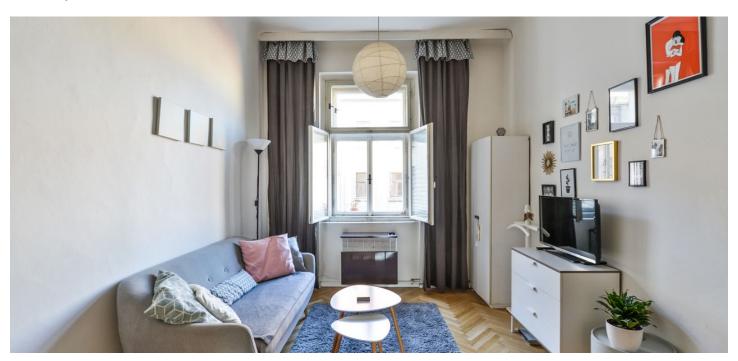

The interior features a living room with a fitted open kitchen and dining area, a large bedroom with a built-in sleeping gallery, bathroom with bathtub, a separate toilet, storage room, and entrance hall.

High ceilings, large windows, solid wood parquet and linoleum flooring, security entry door, gas heating, washing machine. Service charges and water CZK 1000/person/month. Gas and electricity are billed separately. Available from December 1, 2018. **Unfurnished** despite the photos.