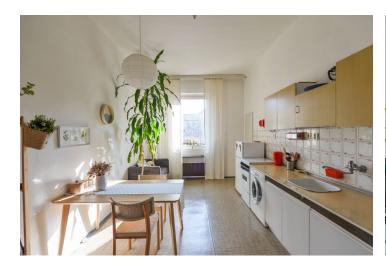

The interior features a living room with a fitted open kitchen and dining area, a large bedroom with a built-in sleeping gallery, bathroom with bathtub, a separate toilet, storage room, and entrance hall.

High ceilings, large windows, solid wood parquet and linoleum flooring, security entry door, gas heating, washing machine. Service charges and water CZK 1000/person/month. Gas and electricity are billed separately. Available from December 1, 2018. **Unfurnished** despite the photos.