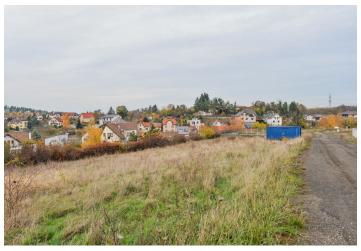

Epicentrum Home s.r. of Generative Stationer Lukasion Parket Voltakasion Parket V This plot of land with a total area of 1,323 m<sup>2</sup> is located on higher ground with beautiful views of the surrounding greenery. The plot adjoins an original residential development with many villas on the outskirts of Prague - Lipence, which sits on a hilltop between the valleys of the Berounka and the Vltava rivers. The price includes a building plan for a spacious family house.

There is a kindergarten, elementary school, a playground, sports grounds, a café, restaurants, shops, or a post office in the area. Connections to Prague are provided by buses, it is a **20-minute ride to the Smíchovské nádraží metro station (line B)**. Thanks to the proximity of the R4 highway, travelling by car is even more comfortable. It is also close to the picturesque town of **Černošice**, where there are kindergartens and schools, including international ones, restaurants, cafes, shops, and **quick train connections to the Main Train Station**. The area surrounding Lipence offers many opportunities for walks, hikes, and bike rides - it is close to **the Hřebeny Nature Park** and **the Bohemian Karst.** There is a bike trail a few meters from the property.