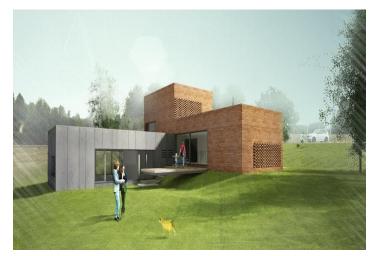

Epicentrum Home s.r. of Generative Stationer Lukasion Parket Voltakasion Parket V This plot of land with a total area of 1,323 m<sup>2</sup> is located on higher ground with beautiful views of the surrounding greenery. The plot adjoins an original residential development with many villas on the outskirts of Prague - Lipence, which sits on a hilltop between the valleys of the Berounka and the Vltava rivers. The price includes a building plan for a spacious family house.

The plot is grassy and is on a slight slope. **The supply of utility networks is currently being prepared.** The architectural plan proposes a house made up of several interconnected blocks with large glass walls and a green roof.