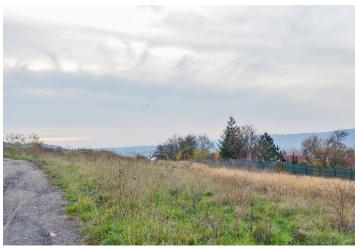

Epicentrum Home s.r. of Generative Stationer Lukasion Parket Voltakasion Parket V This plot of land with a total area of 1,323 m<sup>2</sup> is located on higher ground with beautiful views of the surrounding greenery. The plot adjoins an original residential development with many villas on the outskirts of Prague - Lipence, which sits on a hilltop between the valleys of the Berounka and the Vltava rivers. The price includes a building plan for a spacious family house.