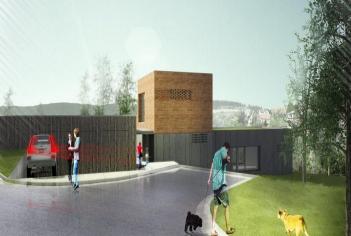

The plot is grassy and is on a slight slope. **The supply of utility networks is currently being prepared.** The architectural plan proposes a house made up of several interconnected blocks with large glass walls and a green roof.