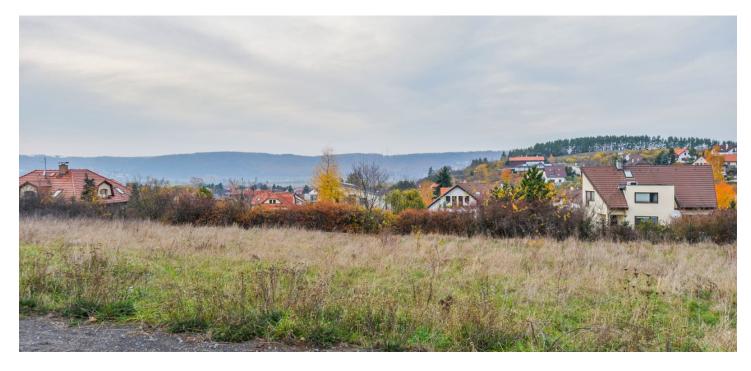

Epicentrum Home s.r. of Generative Stationer Lukasion Parket Voltakasion Parket V This plot of land with a total area of 1,323 m<sup>2</sup> is located on higher ground with beautiful views of the surrounding greenery. The plot adjoins an original residential development with many villas on the outskirts of Prague - Lipence, which sits on a hilltop between the valleys of the Berounka and the Vltava rivers. The price includes a building plan for a spacious family house.

The plot is grassy and is on a slight slope. **The supply of utility networks is currently being prepared.** The architectural plan proposes a house made up of several interconnected blocks with large glass walls and a green roof.