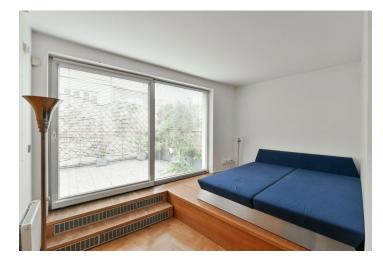

The iterior features a spacious living room with dining area and fully equipped kitchen, a master bedroom with views of the park and **en-suite bathroom** (shower and toilet), two more bedrooms with access to the **terrace**, second bathroom with tub and toilet and an entrance hall.

The apartment features built-in wardrobes, parquet and tile floors, washer, dryer, dishwasher, gas heating, security door, blinds, satellite TV, alarm. Two parking places (lift system) can be rented for CZK 1,800/month/each. Deposit for common building charges and consumption of energies CZK 9,000/month.