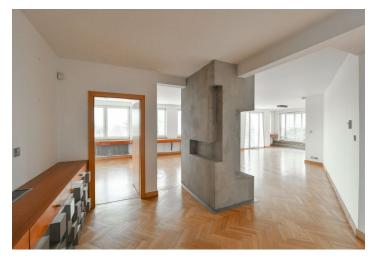

## Rented

Boasting a unique location and beautiful unobstructed views of the adjacent Havlíčkovy Sady Park, this is an unfurnished 3-bedroom 2-bathroom apartment with a 45m² wrap-around terrace. Situated on the 3rd floor of a well maintained residential building with a garage and a lift. Well located in a quiet street in a highly sought after neighborhood of Vinohrady, with quick connections to the city center, and convenient to Náměstí Míru metro station, line A, with full amenities in the area.

The iterior features a spacious living room with dining area and fully equipped kitchen, a master bedroom with views of the park and **en-suite bathroom** (shower and toilet), two more bedrooms with access to the **terrace**, second bathroom with tub and toilet and an entrance hall.

The apartment features built-in wardrobes, parquet and tile floors, washer, dryer, dishwasher, gas heating, security door, blinds, satellite TV, alarm. Two parking places (lift system) can be rented for CZK 1,800/month/each. Deposit for common building charges and consumption of energies CZK 9,000/month.