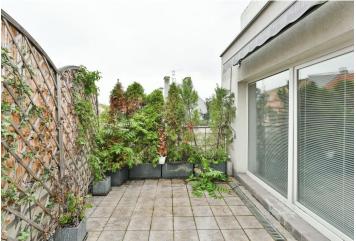

## Rented

Boasting a unique location and beautiful unobstructed views of the adjacent Havlíčkovy Sady Park, this is an unfurnished 3-bedroom 2-bathroom apartment with a 45m² wrap-around terrace. Situated on the 3rd floor of a well maintained residential building with a garage and a lift. Well located in a quiet street in a highly sought after neighborhood of Vinohrady, with quick connections to the city center, and convenient to Náměstí Míru metro station, line A, with full amenities in the area.

The iterior features a spacious living room with dining area and fully equipped kitchen, a master bedroom with views of the park and **en-suite bathroom** (shower and toilet), two more bedrooms with access to the **terrace**, second bathroom with tub and toilet and an entrance hall.

The apartment features built-in wardrobes, parquet and tile floors, washer, dryer, dishwasher, gas heating, security door, blinds, satellite TV, alarm. Two parking places (lift system) can be rented for CZK 1,800/month/each. Deposit for common building charges and consumption of energies CZK 9,000/month.