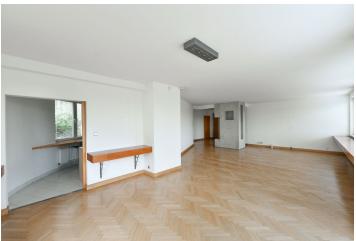

## Rented

Boasting a unique location and beautiful unobstructed views of the adjacent Havlíčkovy Sady Park, this is an unfurnished 3-bedroom 2-bathroom apartment with a 45m² wrap-around terrace. Situated on the 3rd floor of a well maintained residential building with a garage and a lift. Well located in a quiet street in a highly sought after neighborhood of Vinohrady, with quick connections to the city center, and convenient to Náměstí Míru metro station, line A, with full amenities in the area.

The iterior features a spacious living room with dining area and fully equipped kitchen, a master bedroom with views of the park and **en-suite bathroom** (shower and toilet), two more bedrooms with access to the **terrace**, second bathroom with tub and toilet and an entrance hall.

The apartment features built-in wardrobes, parquet and tile floors, washer, dryer, dishwasher, gas heating, security door, blinds, satellite TV, alarm. Two parking places (lift system) can be rented for CZK 1,800/month/each. Deposit for common building charges and consumption of energies CZK 9,000/month.