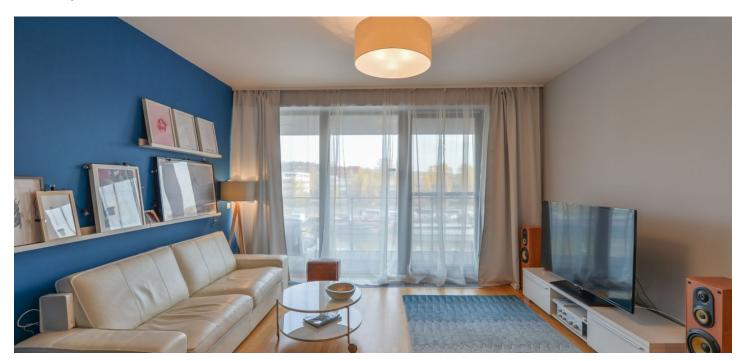

The interior features a living room with a fully fitted open plan kitchen and dining area, one bedroom, a bathroom (bathtub, walk-in shower, double sink, toilet), an additional separate toilet, a utility room, and an entrance hall with built-in wardrobes and storage. The **terrace** is accessible from both of the main rooms.

Featuring high quality materials and finishes, hardwood floors, tiles, a security entry door, floor-to-ceiling windows, central heating, a dishwasher, and a basement storage unit. Guaranteed parking in front of the building (free of charge) or one garage parking space available at CZK 2,000 per month. Available from October 2023 or earlier.