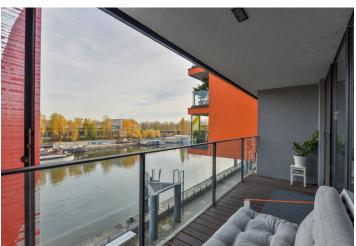

## Rented

Enjoying unobstructed views of the river and the greenery all around, this modern furnished apartment with a 10 sq. m. terrace is on the second floor of the Prague Marina residential project with a reception, security cameras, and underground parking. Located right on the Vltava riverbank in the rapidly growing Prague 7 district, with full amenities within easy reach and good connections to the city center. The Nádraží Holešovice, Palmovka, and Vltavská metro stations are a few tram stops away, and the DOX Center for Contemporary Art and the La Fabrika theater are close-by.

The interior features a living room with a fully fitted open plan kitchen and dining area, one bedroom, a bathroom (bathtub, walk-in shower, double sink, toilet), an additional separate toilet, a utility room, and an entrance hall with built-in wardrobes and storage. The **terrace** is accessible from both of the main rooms.

Featuring high quality materials and finishes, hardwood floors, tiles, a security entry door, floor-to-ceiling windows, central heating, a dishwasher, and a basement storage unit. Guaranteed parking in front of the building (free of charge) or one garage parking space available at CZK 2,000 per month. Available from October 2023 or earlier.