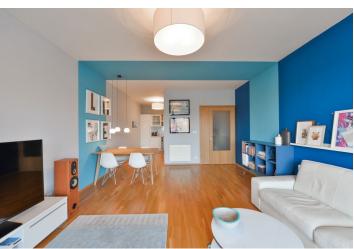

The interior features a living room with a fully fitted open plan kitchen and dining area, one bedroom, a bathroom (bathtub, walk-in shower, double sink, toilet), an additional separate toilet, a utility room, and an entrance hall with built-in wardrobes and storage. The **terrace** is accessible from both of the main rooms.

Featuring high quality materials and finishes, hardwood floors, tiles, a security entry door, floor-to-ceiling windows, central heating, a dishwasher, and a basement storage unit. Guaranteed parking in front of the building (free of charge) or one garage parking space available at CZK 2,000 per month. Available from October 2023 or earlier.