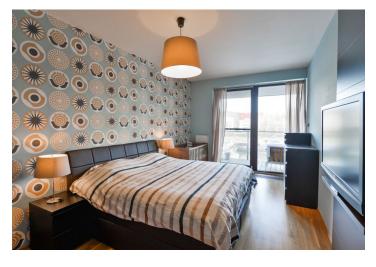

The interior features a living room with a fully fitted open plan kitchen and dining area, one bedroom, a bathroom (bathtub, walk-in shower, double sink, toilet), an additional separate toilet, a utility room, and an entrance hall with built-in wardrobes and storage. The **terrace** is accessible from both of the main rooms.