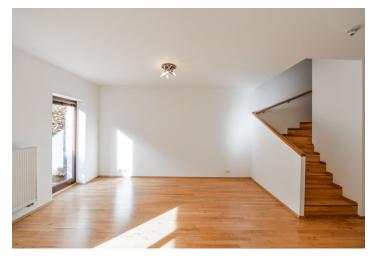

The ground floor includes a fully fitted kitchen with a dining area and access to the terrace/garden, a utility room, storage closet, a toilet, and an entrance hall with garage access. The 1st floor offers a hall, a living room enjoying views of the pond, two bedrooms, a balcony, and a bathroom (bathtub, toilet). The top floor features a hall with built-in wardrobes, two bedrooms, a balcony, an en-suite bathroom (walk-in shower, toilet), an additional separate toilet, and a terrace overlooking the pond and accessible from the hall and one bedroom.