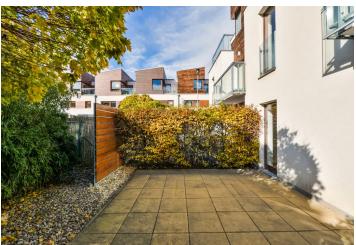

## Rented

Benefiting from beautiful green views, this townhouse is part of the Statenický mlýn residential project situated in a beautifully landscaped protected area with the Únětický brook, 5 km from Prague, a 9-minute drive to the airport. The project is located in the center of the village, boasting Functionalist style villas, modern apartment buildings, a park with a pond, and an adjacent restaurant inside an old mill. Other amenities include a cafe, shops, two additional restaurants, a playground, and a bike path. Regular bus connections to the Bořislavka metro station (15 min.), quick access to the ISP and Riverside international schools.

The ground floor includes a fully fitted kitchen with a dining area and access to the terrace/garden, a utility room, storage closet, a toilet, and an entrance hall with garage access. The 1st floor offers a hall, a living room enjoying views of the pond, two bedrooms, a balcony, and a bathroom (bathtub, toilet). The top floor features a hall with built-in wardrobes, two bedrooms, a balcony, an en-suite bathroom (walk-in shower, toilet), an additional separate toilet, and a terrace overlooking the pond and accessible from the hall and one bedroom.