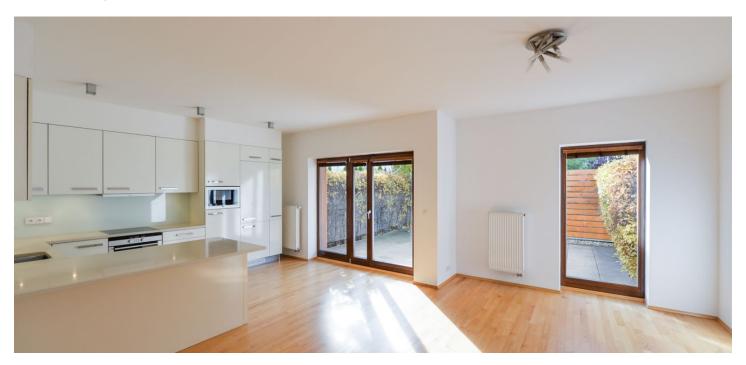

The ground floor includes a fully fitted kitchen with a dining area and access to the terrace/garden, a utility room, storage closet, a toilet, and an entrance hall with garage access. The 1st floor offers a hall, a living room enjoying views of the pond, two bedrooms, a balcony, and a bathroom (bathtub, toilet). The top floor features a hall with built-in wardrobes, two bedrooms, a balcony, an en-suite bathroom (walk-in shower, toilet), an additional separate toilet, and a terrace overlooking the pond and accessible from the hall and one bedroom.

Wooden floating floors, tiles, wooden Euro-windows and blinds, new gas boiler, washer, dryer, Sedlák kitchen with a technistone countertop, dishwasher, induction cooktop, alarm. Single garage plus two parking spaces in front of the garage available.