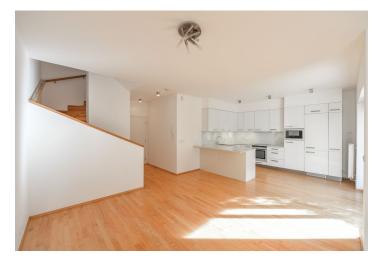

The ground floor includes a fully fitted kitchen with a dining area and access to the terrace/garden, a utility room, storage closet, a toilet, and an entrance hall with garage access. The 1st floor offers a hall, a living room enjoying views of the pond, two bedrooms, a balcony, and a bathroom (bathtub, toilet). The top floor features a hall with built-in wardrobes, two bedrooms, a balcony, an en-suite bathroom (walk-in shower, toilet), an additional separate toilet, and a terrace overlooking the pond and accessible from the hall and one bedroom.

Wooden floating floors, tiles, wooden Euro-windows and blinds, new gas boiler, washer, dryer, Sedlák kitchen with a technistone countertop, dishwasher, induction cooktop, alarm. Single garage plus two parking spaces in front of the garage available.