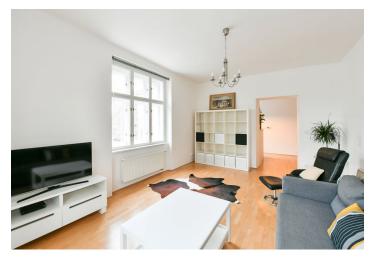

## Rented

This refurbished furnished 2-bedroom flat with an enclosed balcony and garage parking is situated on the first floor of a fully renovated and well maintained building with a lift, camera system and a shared green courtyard. Located in an attractive Dejvice residential area, a short walk to Dejvická metro station, steps to the Czech Technical University campus, within easy reach of full public amenities and Stromovka Park, and convenient to the airport and numerous international schools.

The interior includes a corner living room, a fully fitted open kitchen with dining area, one bedroom with **balcony** access, one bedroom with built-in wardrobes, bathroom (bathtub, sink, bidet, toilet), an additional separate toilet, and entrance hall with built-in wardrobes.

Green views, preserved original details, high ceilings, hardwood floors, tiles, underfloor heating in the bathroom, security entry door, gas heating, washer / dryer, dishwasher, microwave oven, TV, alarm, satellite reception. One garage parking space at CZK 2.000 per month. Service charges and water CZK 900/person/month. Electricity and gas are billed separately (transfer to the tenant).