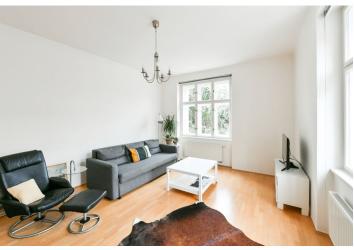

## Rented

This refurbished furnished 2-bedroom flat with an enclosed balcony and garage parking is situated on the first floor of a fully renovated and well maintained building with a lift, camera system and a shared green courtyard. Located in an attractive Dejvice residential area, a short walk to Dejvická metro station, steps to the Czech Technical University campus, within easy reach of full public amenities and Stromovka Park, and convenient to the airport and numerous international schools.

The interior includes a corner living room, a fully fitted open kitchen with dining area, one bedroom with **balcony** access, one bedroom with built-in wardrobes, bathroom (bathtub, sink, bidet, toilet), an additional separate toilet, and entrance hall with built-in wardrobes.

Green views, preserved original details, high ceilings, hardwood floors, tiles, underfloor heating in the bathroom, security entry door, gas heating, washer / dryer, dishwasher, microwave oven, TV, alarm, satellite reception. One garage parking space at CZK 2.000 per month. Service charges and water CZK 900/person/month. Electricity and gas are billed separately (transfer to the tenant).