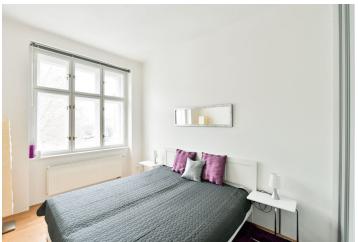

The interior includes a corner living room, a fully fitted open kitchen with dining area, one bedroom with **balcony** access, one bedroom with built-in wardrobes, bathroom (bathtub, sink, bidet, toilet), an additional separate toilet, and entrance hall with built-in wardrobes.