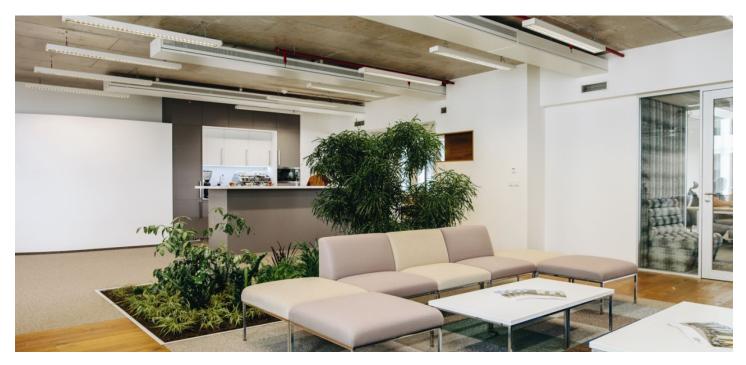

AutoPalace Bring Porsche Inter Auto CZ spol. 5 ro Commiscope Cernovická terasso  Offices for rent in an administrative area in the largest industrial zone of Brno. The complex consists of two ten-story buildings, which together offer 30,360 sq. m. of office space, and provides clients with modern offices as well as services such as restaurants, cafes, fitness centers, a post office, a touchless car wash, and more. Tenants can also rent storage space.

#### Features and services:

- 24/7 reception
- 4 high-speed elevators, 1 freight elevator
- A/C cooling beams with filtered humidification
- air recuperation with CO2 level regulation
- triple-glazed windows
- interior blinds
- raised floors
- wireless and non-battery control elements
- 2 sanitary facilities and showers on each floor
- 8 connection points for water and waste on each floor