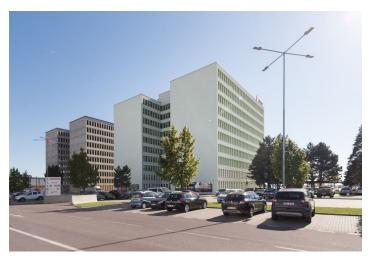

AutoPalace Bring Porsche Inter Auto CZ spol. 5 ro Commiscope Cernovická terasso  Offices for rent in an administrative area in the largest industrial zone of Brno. The complex consists of two ten-story buildings, which together offer 30,360 sq. m. of office space, and provides clients with modern offices as well as services such as restaurants, cafes, fitness centers, a post office, a touchless car wash, and more. Tenants can also rent storage space.

### Location:

The administrative complex is located in the largest industrial zone in southeast Brno, close to the D1 motorway. Brno Airport is 2 km away and a public transport stop is right in front of the complex.