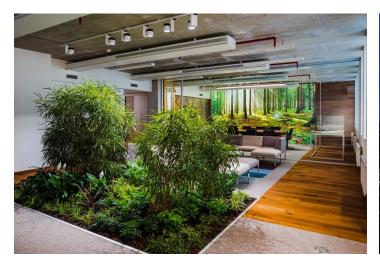

AutoPalace Bring Porsche Inter Auto CZ spol. 5 ro Commiscope Cernovická terasso  Offices for rent in an administrative area in the largest industrial zone of Brno. The complex consists of two ten-story buildings, which together offer 30,360 sq. m. of office space, and provides clients with modern offices as well as services such as restaurants, cafes, fitness centers, a post office, a touchless car wash, and more. Tenants can also rent storage space.

#### Features and services:

- 24/7 reception
- 4 high-speed elevators, 1 freight elevator
- A/C cooling beams with filtered humidification
- air recuperation with CO2 level regulation
- triple-glazed windows
- interior blinds
- raised floors
- wireless and non-battery control elements
- 2 sanitary facilities and showers on each floor
- 8 connection points for water and waste on each floor