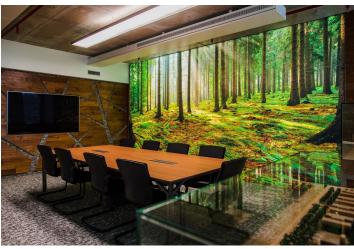

AutoPalace Bring Porsche Inter Auto CZ spol. 5 ro Commiscope Cernovická terasso  Offices for rent in an administrative area in the largest industrial zone of Brno. The complex consists of two ten-story buildings, which together offer 30,360 sq. m. of office space, and provides clients with modern offices as well as services such as restaurants, cafes, fitness centers, a post office, a touchless car wash, and more. Tenants can also rent storage space.

#### Features and services:

- 24/7 reception
- 4 high-speed elevators, 1 freight elevator
- A/C cooling beams with filtered humidification
- air recuperation with CO2 level regulation
- triple-glazed windows
- interior blinds
- raised floors
- wireless and non-battery control elements
- 2 sanitary facilities and showers on each floor
- 8 connection points for water and waste on each floor