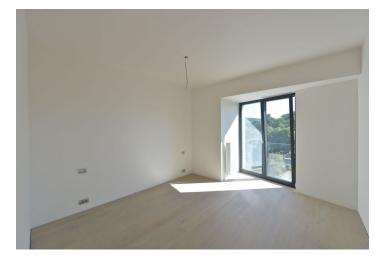

Sold

The apartment offers an entrance hall, an open concept living room, dining area and kitchen with access to the front garden, bedroom, main bathroom, guest toilet, and a storeroom.

The apartment is equipped with insultated triple-glazed **wooden windows**, large ceramic tiles, **wooden floors**, LED lighting, an intelligent home control system, underfloor heating, and complete sanitary facilities. The entire residential building is equipped with a camera system. The apartment also has a separate **cellar unit**.