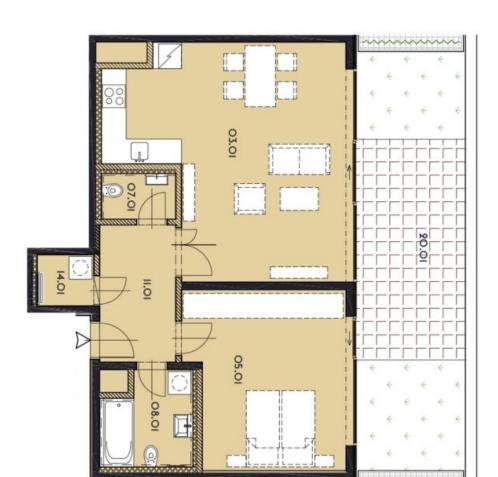

Sold

The apartment offers an entrance hall, an open concept living room, dining area and kitchen with access to the front garden, bedroom, main bathroom, guest toilet, and a storeroom.

The apartment is equipped with insultated triple-glazed **wooden windows**, large ceramic tiles, **wooden floors**, LED lighting, an intelligent home control system, underfloor heating, and complete sanitary facilities. The entire residential building is equipped with a camera system. The apartment also has a separate **cellar unit**.

Interior 75.6 m², front garden 32.9 m².

In addition to regular property viewings, we also offer **real time video viewings** via WhatsApp, FaceTime, Messenger, Skype, and other apps.