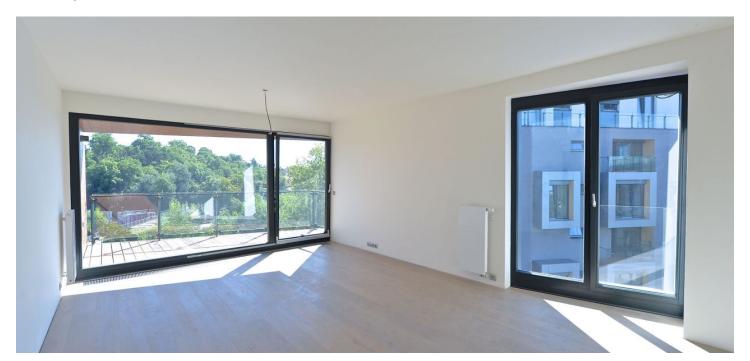

<sup>\*</sup> Area of the unit according to the Civil Code. The area consists of the sum total area of the entire unit bounded by perimeter walls.

Modern apartment with a front garden situated on the ground floor of a new, architecturally interesting residential complex on the border of Karlín and Libeň. Residents will enjoy absolute privacy, beautiful views of the river through large windows, nice surroundings with plenty of greenery, and easy access to the city center. Completion scheduled for the end of 2019 / beginning of 2020.

Sold

The apartment offers an entrance hall, an open concept living room, dining area and kitchen with access to the front garden, bedroom, main bathroom, guest toilet, and a storeroom.

The apartment is equipped with insultated triple-glazed **wooden windows**, large ceramic tiles, **wooden floors**, LED lighting, an intelligent home control system, underfloor heating, and complete sanitary facilities. The entire residential building is equipped with a camera system. The apartment also has a separate **cellar unit**.