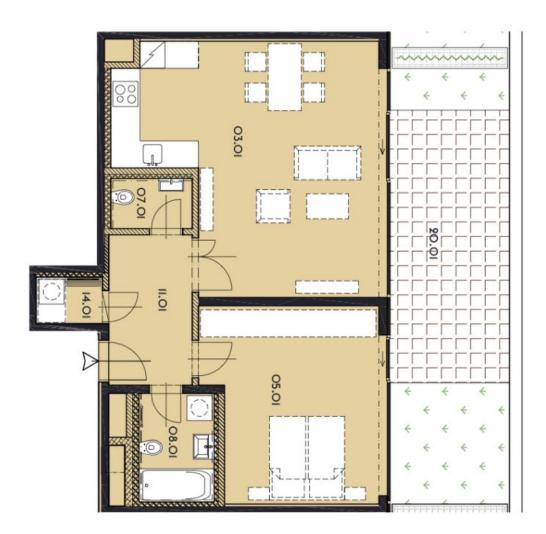

Sold

This apartment offers an entrance hall, an open concept living room, a dining area and kitchen with access to the front garden, bedroom, main bathroom, guest toilet, and storeroom.

The apartment is equipped with insulated triple-glazed **wooden windows**, large ceramic tiles, **wooden floors**, LED lighting, an intelligent home control system, underfloor heating, and complete sanitary facilities. The entire residential building is equipped with a camera system. The apartment also has a separate **cellar unit**.

Interior 74.1 m<sup>2</sup>, front garden 31.3 m<sup>2</sup>.

In addition to regular property viewings, we also offer **real time video viewings** via WhatsApp, FaceTime, Messenger, Skype, and other apps.