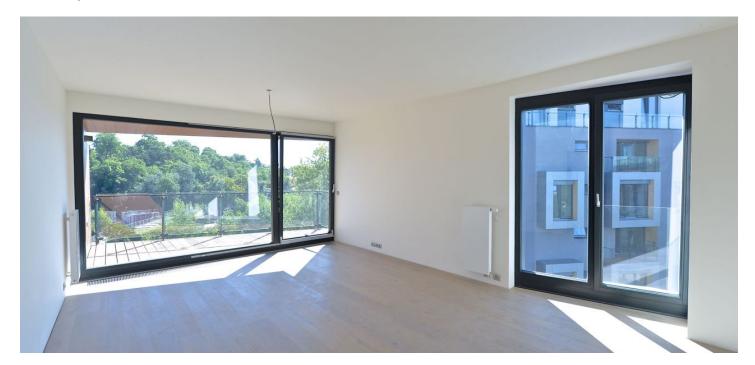

<sup>\*</sup> Area of the unit according to the Civil Code. The area consists of the sum total area of the entire unit bounded by perimeter walls.

Modern apartment with a front garden situated on the ground floor of a new, architecturally interesting residential complex on the border of Karlín and Libeň. Residents will enjoy absolute privacy, beautiful views of the river through large windows, nice surroundings with plenty of greenery, and easy access to the city center. Completion scheduled for the end of 2019 / beginning of 2020.

Sold

This apartment offers an entrance hall, an open concept living room, a dining area and kitchen with access to the front garden, bedroom, main bathroom, guest toilet, and storeroom.

The apartment is equipped with insulated triple-glazed **wooden windows**, large ceramic tiles, **wooden floors**, LED lighting, an intelligent home control system, underfloor heating, and complete sanitary facilities. The entire residential building is equipped with a camera system. The apartment also has a separate **cellar unit**.

Interior 74.1 m<sup>2</sup>, front garden 31.3 m<sup>2</sup>.

In addition to regular property viewings, we also offer **real time video viewings** via WhatsApp, FaceTime, Messenger, Skype, and other apps.