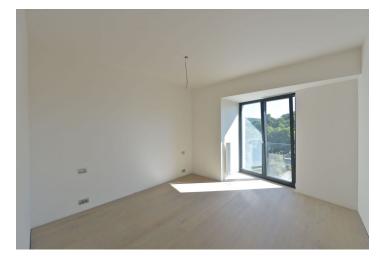

<sup>\*</sup> Area of the unit according to the Civil Code. The area consists of the sum total area of the entire unit bounded by perimeter walls.

Modern apartment with a front garden situated on the ground floor of a new, architecturally interesting residential complex on the border of Karlín and Libeň. Residents will enjoy absolute privacy, beautiful views of the river through large windows, nice surroundings with plenty of greenery, and easy access to the city center. Completion scheduled for the end of 2019 / beginning of 2020.

Sold

This apartment offers an entrance hall, an open concept living room, a dining area and kitchen with access to the front garden, bedroom, main bathroom, guest toilet, and storeroom.

The apartment is equipped with insulated triple-glazed **wooden windows**, large ceramic tiles, **wooden floors**, LED lighting, an intelligent home control system, underfloor heating, and complete sanitary facilities. The entire residential building is equipped with a camera system. The apartment also has a separate **cellar unit**.