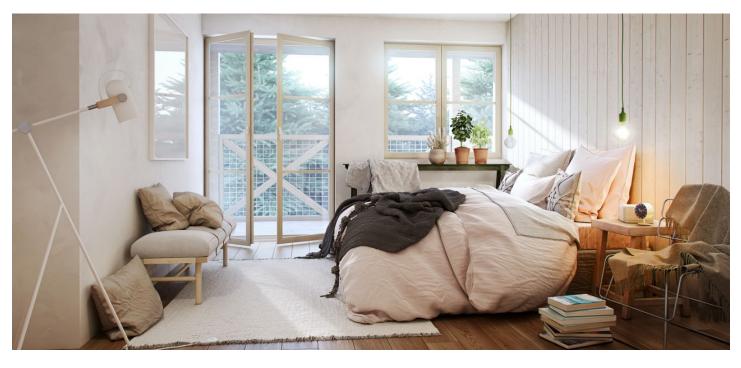

The layout of the apartment will consist of a foyer, a spacious living room with a kitchen, a dining room and **a balcony**, a bedroom, and a bathroom (bathtub, sink, toilet). It will also feature **a terrace overlooking the greenery**, accessible from the living room.

The apartment is offered in **a finished state**, with a preparation for a kitchen and complete sanitary equipment. Features include **wooden flooring** (ceramic tiles in the bathroom), triple-glazed wooden windows with thermal and acoustic insulation, and security entrance doors. Heating will be provided by a central gas boiler. The unit comes with **a cellar**, perfect for storing bicycles, skis, and other sports or children's equipment. It is also possible to buy a parking space in the garage.