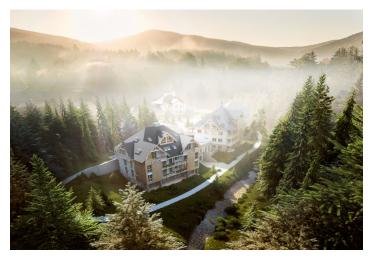

\* Area of the unit according to the Civil Code. The area consists of the sum total area of the entire unit bounded by perimeter walls.

This south-facing attic apartment on the 3d floor with beautiful views is part of a new building in the <u>TRIO Harrachov</u> complex, which is located next to a forest just a few steps from the center of a popular resort. This vacation apartment can become not only a second home, but thanks to its suitability for renting out, it is also an interesting investment opportunity. Completion is scheduled for summer 2020.

Harrachov is one of the most popular mountain resorts in the Krkonoše Mountains with a complete infrastructure and **excellent conditions for a wide range of sports activities throughout the year**. The complex is located by a creek and forest at the foot of Hřebínek Hill, **200 meters from a cable car and ski slopes**. Within walking distance (600 m) there is also a cable car station leading to the popular Devil's Mountain. Other easy-to-reach activities include **golf** (9-hole course with indoor simulator), a bobsleigh track, a rope center, a swimming pool, **an indoor pool**, or paragliding. The main promenade is close-by, but the complex is in a quiet location. There is a restaurant near the future complex, and others are in close proximity, as well as grocery stores, a post office, or ATMs. Among the town's attractions are the Mammoth jumping bridge, the glass or ski museum, or the beautiful **Mumlava Waterfalls**. From Prague, the town of Harrachov can be comfortably reached by car in two hours.