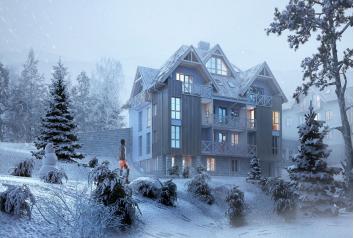

\* Area of the unit according to the Civil Code. The area consists of the sum total area of the entire unit bounded by perimeter walls.

This south-facing attic apartment on the 3d floor with beautiful views is part of a new building in the <u>TRIO Harrachov</u> complex, which is located next to a forest just a few steps from the center of a popular resort. This vacation apartment can become not only a second home, but thanks to its suitability for renting out, it is also an interesting investment opportunity. Completion is scheduled for summer 2020.

Harrachov is one of the most popular mountain resorts in the Krkonoše Mountains with a complete infrastructure and **excellent conditions for a wide range of sports activities throughout the year**. The complex is located by a creek and forest at the foot of Hřebínek Hill, **200 meters from a cable car and ski slopes**. Within walking distance (600 m) there is also a cable car station leading to the popular Devil's Mountain. Other easy-to-reach activities include **golf** (9-hole course with indoor simulator), a bobsleigh track, a rope center, a swimming pool, **an indoor pool**, or paragliding. The main promenade is close-by, but the complex is in a quiet location. There is a restaurant near the future complex, and others are in close proximity, as well as grocery stores, a post office, or ATMs. Among the town's attractions are the Mammoth jumping bridge, the glass or ski museum, or the beautiful **Mumlava Waterfalls**. From Prague, the town of Harrachov can be comfortably reached by car in two hours.