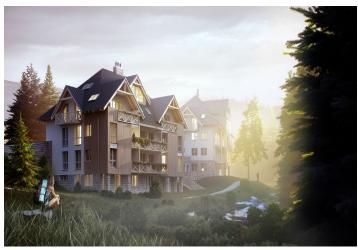

\* Area of the unit according to the Civil Code. The area consists of the sum total area of the entire unit bounded by perimeter walls.

This south-facing attic apartment on the 3d floor with beautiful views is part of a new building in the <u>TRIO Harrachov</u> complex, which is located next to a forest just a few steps from the center of a popular resort. This vacation apartment can become not only a second home, but thanks to its suitability for renting out, it is also an interesting investment opportunity. Completion is scheduled for summer 2020.

Harrachov is one of the most popular mountain resorts in the Krkonoše Mountains with a complete infrastructure and **excellent conditions for a wide range of sports activities throughout the year**. The complex is located by a creek and forest at the foot of Hřebínek Hill, **200 meters from a cable car and ski slopes**. Within walking distance (600 m) there is also a cable car station leading to the popular Devil's Mountain. Other easy-to-reach activities include **golf** (9-hole course with indoor simulator), a bobsleigh track, a rope center, a swimming pool, **an indoor pool**, or paragliding. The main promenade is close-by, but the complex is in a quiet location. There is a restaurant near the future complex, and others are in close proximity, as well as grocery stores, a post office, or ATMs. Among the town's attractions are the Mammoth jumping bridge, the glass or ski museum, or the beautiful **Mumlava Waterfalls**. From Prague, the town of Harrachov can be comfortably reached by car in two hours.