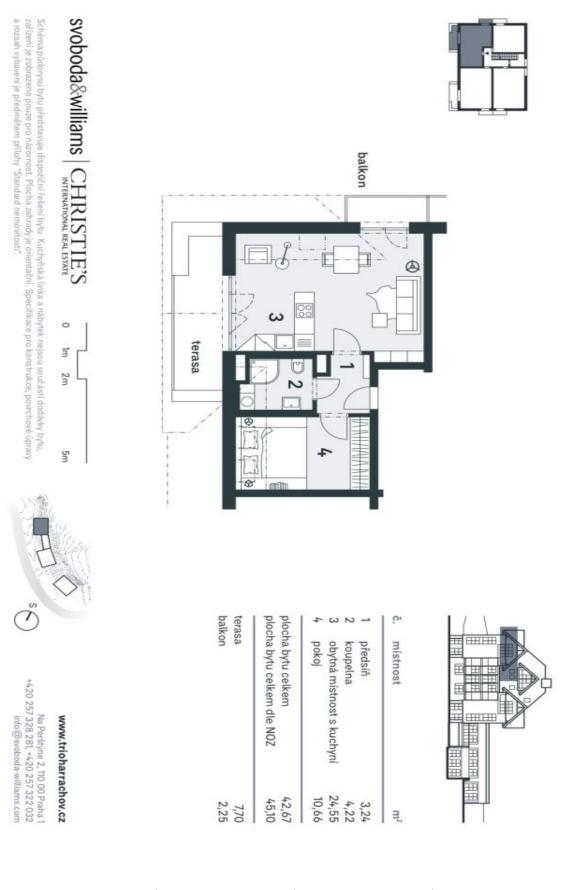

## Apartment One-bedroom (2+kk)

45 m², Semily, Harrachov

| Total area       | 55 m²                 |
|------------------|-----------------------|
| Floor area*      | 45 m <sup>2</sup>     |
| Balcony          | 2 m <sup>2</sup>      |
| Terrace          | 8 m²                  |
| Parking          | Parking at extra cost |
| Garage           | Yes                   |
| Cellar           | Yes                   |
| PENB             | В                     |
| Reference number | 30572                 |

The layout of the apartment will consist of a foyer, a spacious living room with a kitchen, a dining room and **a balcony**, a bedroom, and a bathroom (bathtub, sink, toilet). It will also feature **a terrace overlooking the greenery**, accessible from the living room.

The apartment is offered in **a finished state**, with a preparation for a kitchen and complete sanitary equipment. Features include **wooden flooring** (ceramic tiles in the bathroom), triple-glazed wooden windows with thermal and acoustic insulation, and security entrance doors. Heating will be provided by a central gas boiler. The unit comes with **a cellar**, perfect for storing bicycles, skis, and other sports or children's equipment. It is also possible to buy a parking space in the garage.

Total floor area 45.10 m<sup>2</sup>, balcony 2.25 m<sup>2</sup>, terrace 7.70 m<sup>2</sup>, cellar.

Svoboda & Williams s.r.o. info@svoboda-williams.com www.svoboda-williams.com Prague +420 257 328 281 +420 724 551 238 Brno +420 543 250 711 +420 724 551 238