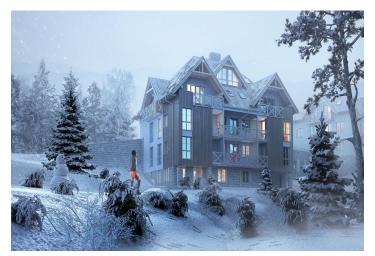

\* Area of the unit according to the Civil Code. The area consists of the sum total area of the entire unit bounded by perimeter walls.

This southest-facing attic apartment on the 3d floor with beautiful views is part of a new building in the <u>TRIO Harrachov</u> complex, which is located next to a forest just a few steps from the center of a popular resort. This vacation apartment can become not only a second home, but thanks to its suitability for renting out, it is also an interesting investment opportunity. Completion is scheduled for summer 2020.

Harrachov is one of the most popular mountain resorts in the Krkonoše Mountains with a complete infrastructure and **excellent conditions for a wide range of sports activities throughout the year**. The complex is located by a creek and forest at the foot of Hřebínek Hill, **200 meters from a cable car and ski slopes**. Within walking distance (600 m) there is also a cable car station leading to the popular Devil's Mountain. Other easy-to-reach activities include **golf** (9-hole course with indoor simulator), a bobsleigh track, a rope center, a swimming pool, **an indoor pool**, or paragliding. The main promenade is close-by, but the complex is in a quiet location. There is a restaurant near the future complex, and others are in close proximity, as well as grocery stores, a post office, or ATMs. Among the town's attractions are the Mammoth jumping bridge, the glass or ski museum, or the beautiful **Mumlava Waterfalls**. From Prague, the town of Harrachov can be comfortably reached by car in two hours.