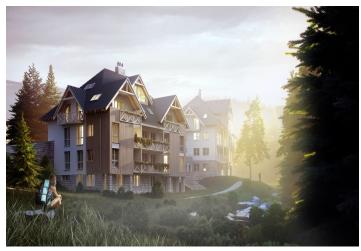

\* Area of the unit according to the Civil Code. The area consists of the sum total area of the entire unit bounded by perimeter walls.

This southest-facing attic apartment on the 3d floor with beautiful views is part of a new building in the <u>TRIO Harrachov</u> complex, which is located next to a forest just a few steps from the center of a popular resort. This vacation apartment can become not only a second home, but thanks to its suitability for renting out, it is also an interesting investment opportunity. Completion is scheduled for summer 2020.

Harrachov is one of the most popular mountain resorts in the Krkonoše Mountains with a complete infrastructure and **excellent conditions for a wide range of sports activities throughout the year**. The complex is located by a creek and forest at the foot of Hřebínek Hill, **200 meters from a cable car and ski slopes**. Within walking distance (600 m) there is also a cable car station leading to the popular Devil's Mountain. Other easy-to-reach activities include **golf** (9-hole course with indoor simulator), a bobsleigh track, a rope center, a swimming pool, **an indoor pool**, or paragliding. The main promenade is close-by, but the complex is in a quiet location. There is a restaurant near the future complex, and others are in close proximity, as well as grocery stores, a post office, or ATMs. Among the town's attractions are the Mammoth jumping bridge, the glass or ski museum, or the beautiful **Mumlava Waterfalls**. From Prague, the town of Harrachov can be comfortably reached by car in two hours.