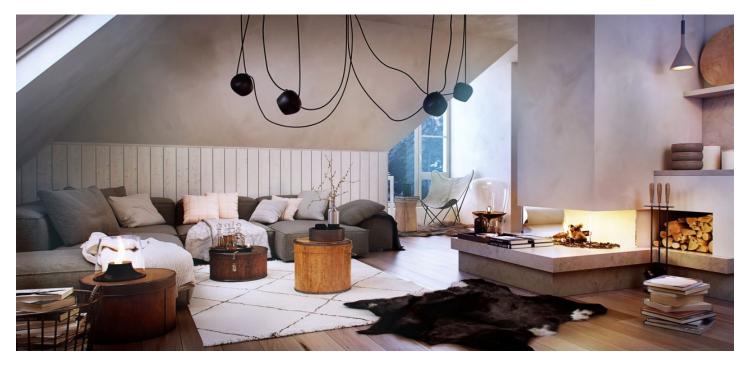

The layout of the apartment will consist of a foyer, a spacious living room with a kitchen, a dining room and **a balcony**, a bedroom, a bathroom (bathtub, sink), and a guest toilet. It will also feature **a terrace overlooking the greenery**, accessible from the living room.

The apartment is offered in **a finished state**, with a preparation for a kitchen and complete sanitary equipment. Features include **wooden flooring** (ceramic tiles in the bathroom), triple-glazed wooden windows with thermal and acoustic insulation, and security entrance doors. Heating will be provided by a central gas boiler. The unit comes with **a cellar**, perfect for storing bicycles, skis, and other sports or children's equipment. It is also possible to buy a parking space in the garage.