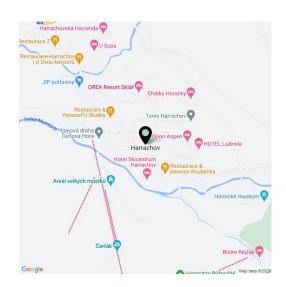

Harrachov is one of the most popular mountain resorts in the Krkonoše Mountains with a complete infrastructure and **excellent conditions for a wide range of sports activities throughout the year**. The complex is located by a creek and forest at the foot of Hřebínek Hill, **200 meters from a cable car and ski slopes**. Within walking distance (600 m) there is also a cable car station leading to the popular Devil's Mountain. Other easy-to-reach activities include **golf** (9-hole course with indoor simulator), a bobsleigh track, a rope center, a swimming pool, **an indoor pool**, or paragliding. The main promenade is close-by, but the complex is in a quiet location. There is a restaurant near the future complex, and others are in close proximity, as well as grocery stores, a post office, or ATMs. Among the town's attractions are the Mammoth jumping bridge, the glass or ski museum, or the beautiful **Mumlava Waterfalls**. From Prague, the town of Harrachov can be comfortably reached by car in two hours.