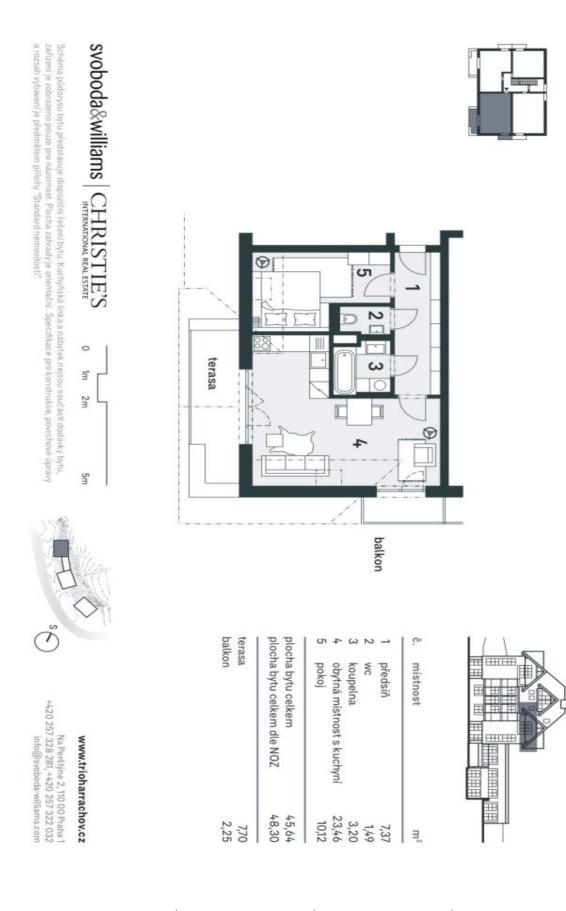

## Apartment One-bedroom (2+kk)

48 m², Semily, Harrachov

| Total area       | 58 m²                 |
|------------------|-----------------------|
| Floor area*      | 48 m <sup>2</sup>     |
| Balcony          | 2 m <sup>2</sup>      |
| Terrace          | 8 m²                  |
| Parking          | Parking at extra cost |
| Garage           | Yes                   |
| Cellar           | Yes                   |
| PENB             | В                     |
| Reference number | 30571                 |

The layout of the apartment will consist of a foyer, a spacious living room with a kitchen, a dining room and **a balcony**, a bedroom, a bathroom (bathtub, sink), and a guest toilet. It will also feature **a terrace overlooking the greenery**, accessible from the living room.

The apartment is offered in **a finished state**, with a preparation for a kitchen and complete sanitary equipment. Features include **wooden flooring** (ceramic tiles in the bathroom), triple-glazed wooden windows with thermal and acoustic insulation, and security entrance doors. Heating will be provided by a central gas boiler. The unit comes with **a cellar**, perfect for storing bicycles, skis, and other sports or children's equipment. It is also possible to buy a parking space in the garage.

Total floor area 48.30 m<sup>2</sup>, balcony 2.25 m<sup>2</sup>, terrace 7.70 m<sup>2</sup>, cellar.

Svoboda & Williams s.r.o. info@svoboda-williams.com www.svoboda-williams.com **Prague** +420 257 328 281 +420 724 551 238 Brno +420 543 250 711 +420 724 551 238 **Bratislava** +421 948 939 938 **PDF created** 14. 03. 2025, 14:04