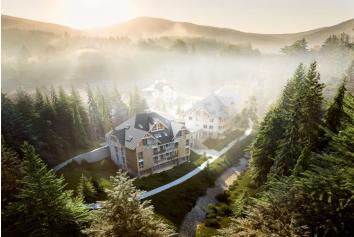

\* Area of the unit according to the Civil Code. The area consists of the sum total area of the entire unit bounded by perimeter walls.

This southest-facing attic apartment on the 3d floor with beautiful views is part of a new building in the <u>TRIO Harrachov</u> complex, which is located next to a forest just a few steps from the center of a popular resort. This vacation apartment can become not only a second home, but thanks to its suitability for renting out, it is also an interesting investment opportunity. Completion is scheduled for summer 2020.

Harrachov is one of the most popular mountain resorts in the Krkonoše Mountains with a complete infrastructure and **excellent conditions for a wide range of sports activities throughout the year**. The complex is located by a creek and forest at the foot of Hřebínek Hill, **200 meters from a cable car and ski slopes**. Within walking distance (600 m) there is also a cable car station leading to the popular Devil's Mountain. Other easy-to-reach activities include **golf** (9-hole course with indoor simulator), a bobsleigh track, a rope center, a swimming pool, **an indoor pool**, or paragliding. The main promenade is close-by, but the complex is in a quiet location. There is a restaurant near the future complex, and others are in close proximity, as well as grocery stores, a post office, or ATMs. Among the town's attractions are the Mammoth jumping bridge, the glass or ski museum, or the beautiful **Mumlava Waterfalls**. From Prague, the town of Harrachov can be comfortably reached by car in two hours.