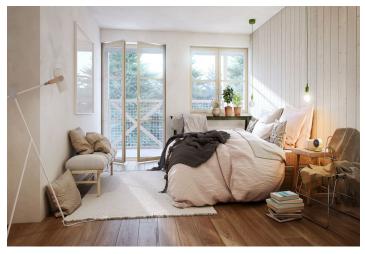

The layout of the apartment will consist of a foyer, a spacious living room with a kitchen, a dining room and **a balcony**, a bedroom, a bathroom (bathtub, sink), and a guest toilet. It will also feature **a terrace overlooking the greenery**, accessible from the living room.

The apartment is offered in **a finished state**, with a preparation for a kitchen and complete sanitary equipment. Features include **wooden flooring** (ceramic tiles in the bathroom), triple-glazed wooden windows with thermal and acoustic insulation, and security entrance doors. Heating will be provided by a central gas boiler. The unit comes with **a cellar**, perfect for storing bicycles, skis, and other sports or children's equipment. It is also possible to buy a parking space in the garage.