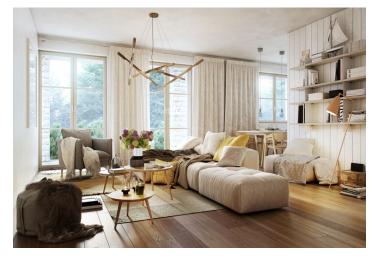

The layout of the apartment will consist of a foyer, a spacious living room with a kitchen and a dining room, and a bathroom (bathtub, sink, toilet). It will also feature a balcony overlooking the greenery, accessible from the living room.

The apartment is offered in a finished state, with a preparation for a kitchen and complete sanitary equipment. Features include wooden flooring (ceramic tiles in the bathroom), triple-glazed wooden windows with thermal and acoustic insulation, and security entrance doors. Heating will be provided by a central gas boiler. The unit comes with a cellar, perfect for storing bicycles, skis, and other sports or children's equipment. It is also possible to buy a parking space in the garage.