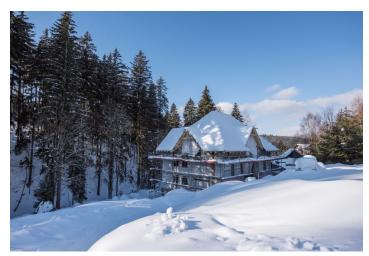

\* Area of the unit according to the Civil Code. The area consists of the sum total area of the entire unit bounded by perimeter walls.

This south-facing apartment on the 2nd floor with beautiful views is part of a new building in the <u>TRIO Harrachov</u> complex, which is located next to a forest just a few steps from the center of a popular resort. This vacation apartment can become not only a second home, but thanks to its suitability for renting out, it is also an interesting investment opportunity. Completion is scheduled for summer 2020.

Harrachov is one of the most popular mountain resorts in the Krkonoše Mountains with a complete infrastructure and excellent conditions for a wide range of sports activities throughout the year. The complex is located by a creek and forest at the foot of Hřebínek Hill, 200 meters from a cable car and ski slopes. Within walking distance (600 m) there is also a cable car station leading to the popular Devil's Mountain. Other easy-to-reach activities include golf (9-hole course with indoor simulator), a bobsleigh track, a rope center, a swimming pool, an indoor pool, or paragliding. The main promenade is close-by, but the complex is in a quiet location. There is a restaurant near the future complex, and others are in close proximity, as well as grocery stores, a post office, or ATMs. Among the town's attractions are the Mammoth jumping bridge, the glass or ski museum, or the beautiful Mumlava Waterfalls. From Prague, the town of Harrachov can be comfortably reached by car in two hours.