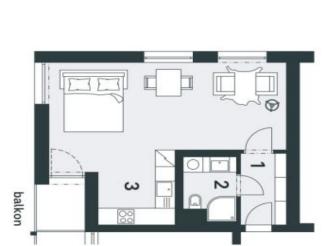

The layout of the apartment will consist of a foyer, a spacious living room with a kitchen and a dining room, and a bathroom (bathtub, sink, toilet). It will also feature a balcony overlooking the greenery, accessible from the living room.

Total floor area 39.6 m<sup>2</sup>, balcony 2.46 m<sup>2</sup>, cellar.

Na Perštýne 2, 110 00 Praha 1 +420 257 328 281, +420 257 322 032 info@svoboda-williams.com www.trioharrachov.cz

| →   º  | místnost<br>předsíň                              | m <sup>2</sup> |
|--------|--------------------------------------------------|----------------|
| _      | předsíň                                          | ω              |
| 2      | koupelna                                         | 3,47           |
| ω      | obytná místnost s kuchyní                        | 30,38          |
| plo    | plocha bytu celkem<br>plocha bytu celkem dle NOZ | 37,56<br>39,60 |
| balkon | kon                                              | 2,46           |