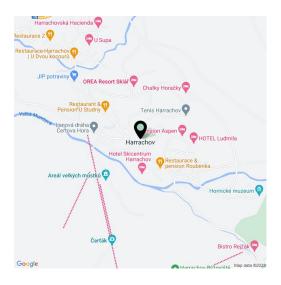

Harrachov is one of the most popular mountain resorts in the Krkonoše Mountains with a complete infrastructure and excellent conditions for a wide range of sports activities throughout the year. The complex is located by a creek and forest at the foot of Hřebínek Hill, 200 meters from a cable car and ski slopes. Within walking distance (600 m) there is also a cable car station leading to the popular Devil's Mountain. Other easy-to-reach activities include golf (9-hole course with indoor simulator), a bobsleigh track, a rope center, a swimming pool, an indoor pool, or paragliding. The main promenade is close-by, but the complex is in a quiet location. There is a restaurant near the future complex, and others are in close proximity, as well as grocery stores, a post office, or ATMs. Among the town's attractions are the Mammoth jumping bridge, the glass or ski museum, or the beautiful Mumlava Waterfalls. From Prague, the town of Harrachov can be comfortably reached by car in two hours.