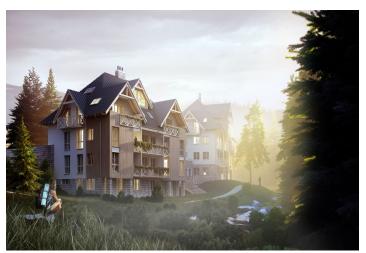

\* Area of the unit according to the Civil Code. The area consists of the sum total area of the entire unit bounded by perimeter walls.

This south-facing apartment on the 2nd floor with beautiful views is part of a new building in the <u>TRIO Harrachov</u> complex, which is located next to a forest just a few steps from the center of a popular resort. This vacation apartment can become not only a second home, but thanks to its suitability for renting out, it is also an interesting investment opportunity. Completion is scheduled for summer 2020.

Harrachov is one of the most popular mountain resorts in the Krkonoše Mountains with a complete infrastructure and excellent conditions for a wide range of sports activities throughout the year. The complex is located by a creek and forest at the foot of Hřebínek Hill, 200 meters from a cable car and ski slopes. Within walking distance (600 m) there is also a cable car station leading to the popular Devil's Mountain. Other easy-to-reach activities include golf (9-hole course with indoor simulator), a bobsleigh track, a rope center, a swimming pool, an indoor pool, or paragliding. The main promenade is close-by, but the complex is in a quiet location. There is a restaurant near the future complex, and others are in close proximity, as well as grocery stores, a post office, or ATMs. Among the town's attractions are the Mammoth jumping bridge, the glass or ski museum, or the beautiful Mumlava Waterfalls. From Prague, the town of Harrachov can be comfortably reached by car in two hours.