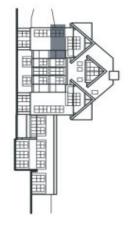

The layout of the apartment will consist of a foyer, a spacious living room with a kitchen and a dining room, and a bathroom (bathtub, sink, toilet). It will also feature a balcony overlooking the greenery, accessible from the living room.

Total floor area 39.6 m<sup>2</sup>, balcony 2.46 m<sup>2</sup>, cellar.

Na Perštýne 2, 110 00 Praha 1 +420 257 328 281, +420 257 322 032 info@svoboda-williams.com www.trioharrachov.cz

| →   º  | místnost<br>předsíň                              | m <sup>2</sup> |
|--------|--------------------------------------------------|----------------|
| _      | předsíň                                          | ω              |
| 2      | koupelna                                         | 3,47           |
| ω      | obytná místnost s kuchyní                        | 30,38          |
| plo    | plocha bytu celkem<br>plocha bytu celkem dle NOZ | 37,56<br>39,60 |
| balkon | kon                                              | 2,46           |