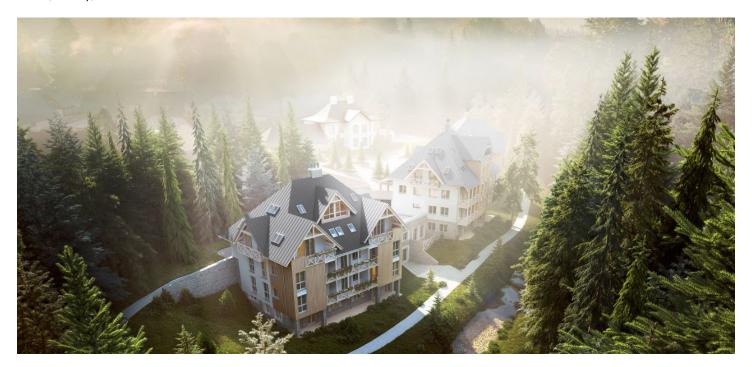

\* Area of the unit according to the Civil Code. The area consists of the sum total area of the entire unit bounded by perimeter walls.

This south-facing apartment on the 2nd floor with beautiful views is part of a new building in the <u>TRIO Harrachov</u> complex, which is located next to a forest just a few steps from the center of a popular resort. This vacation apartment can become not only a second home, but thanks to its suitability for renting out, it is also an interesting investment opportunity. Completion is scheduled for summer 2020.

Harrachov is one of the most popular mountain resorts in the Krkonoše Mountains with a complete infrastructure and excellent conditions for a wide range of sports activities throughout the year. The complex is located by a creek and forest at the foot of Hřebínek Hill, 200 meters from a cable car and ski slopes. Within walking distance (600 m) there is also a cable car station leading to the popular Devil's Mountain. Other easy-to-reach activities include golf (9-hole course with indoor simulator), a bobsleigh track, a rope center, a swimming pool, an indoor pool, or paragliding. The main promenade is close-by, but the complex is in a quiet location. There is a restaurant near the future complex, and others are in close proximity, as well as grocery stores, a post office, or ATMs. Among the town's attractions are the Mammoth jumping bridge, the glass or ski museum, or the beautiful Mumlava Waterfalls. From Prague, the town of Harrachov can be comfortably reached by car in two hours.