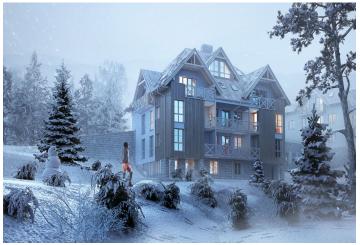

\* Area of the unit according to the Civil Code. The area consists of the sum total area of the entire unit bounded by perimeter walls.

This south-facing apartment on the 2nd floor with beautiful views is part of a new building in the <u>TRIO Harrachov</u> complex, which is located next to a forest just a few steps from the center of a popular resort. This vacation apartment can become not only a second home, but thanks to its suitability for renting out, it is also an interesting investment opportunity. Completion is scheduled for summer 2020.

Harrachov is one of the most popular mountain resorts in the Krkonoše Mountains with a complete infrastructure and excellent conditions for a wide range of sports activities throughout the year. The complex is located by a creek and forest at the foot of Hřebínek Hill, 200 meters from a cable car and ski slopes. Within walking distance (600 m) there is also a cable car station leading to the popular Devil's Mountain. Other easy-to-reach activities include golf (9-hole course with indoor simulator), a bobsleigh track, a rope center, a swimming pool, an indoor pool, or paragliding. The main promenade is close-by, but the complex is in a quiet location. There is a restaurant near the future complex, and others are in close proximity, as well as grocery stores, a post office, or ATMs. Among the town's attractions are the Mammoth jumping bridge, the glass or ski museum, or the beautiful Mumlava Waterfalls. From Prague, the town of Harrachov can be comfortably reached by car in two hours.