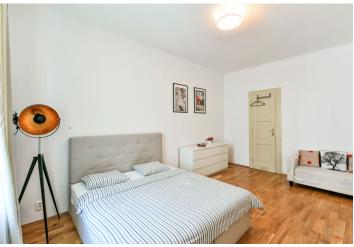

The layout of the apartment consists of an entrance hall leading to the kitchen, one of the bedrooms, and a bathroom with a shower. The second bedroom is accessible from the living room and has a bathroom (with a bathtub), which is also accessible from the 1st bedroom. The apartment has a wooden floor and renovated, wooden doors and windows. The windows are oriented toward the north and east onto a quiet courtyard. The unit was reconstruction in 2009 and is currently being used as a short-term rental, which is still possible.