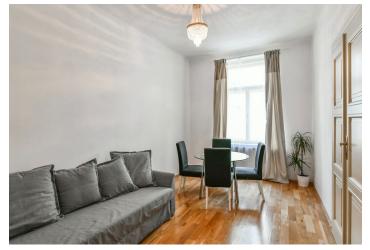

The layout of the apartment consists of an entrance hall leading to the kitchen, one of the bedrooms, and a bathroom with a shower. The second bedroom is accessible from the living room and has a bathroom (with a bathtub), which is also accessible from the 1st bedroom. The apartment has a wooden floor and renovated, wooden doors and windows. The windows are oriented toward the north and east onto a quiet courtyard. The unit was reconstruction in 2009 and is currently being used as a short-term rental, which is still possible.