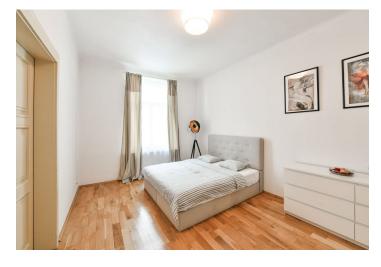

The layout of the apartment consists of an entrance hall leading to the kitchen, one of the bedrooms, and a bathroom with a shower. The second bedroom is accessible from the living room and has a bathroom (with a bathtub), which is also accessible from the 1st bedroom. The apartment has a wooden floor and renovated, wooden doors and windows. The windows are oriented toward the north and east onto a quiet courtyard. The unit was reconstruction in 2009 and is currently being used as a short-term rental, which is still possible.