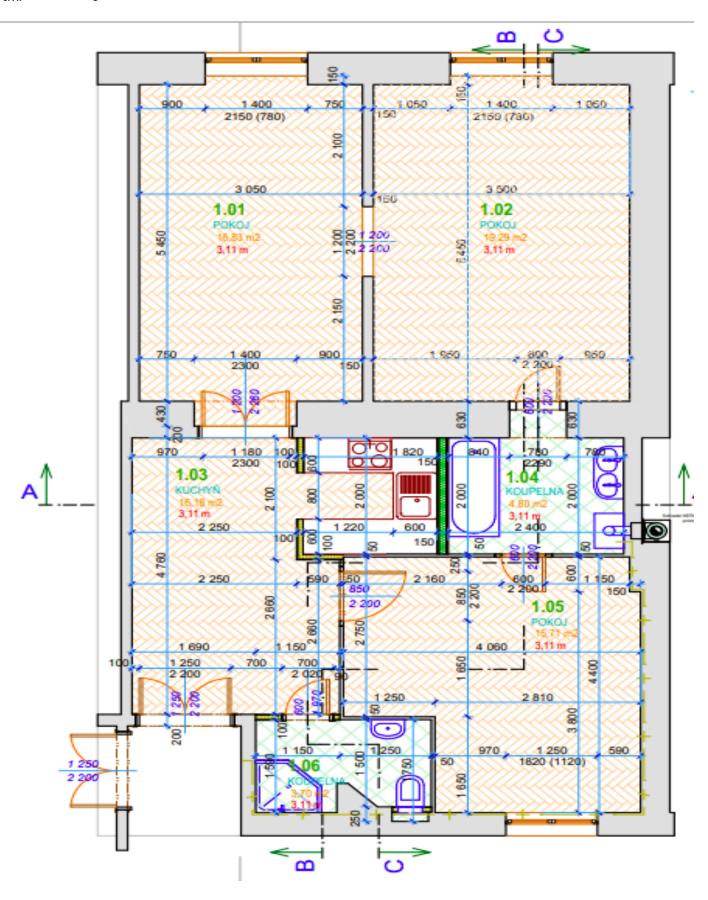

The layout of the apartment consists of an entrance hall leading to the kitchen, one of the bedrooms, and a bathroom with a shower. The second bedroom is accessible from the living room and has a bathroom (with a bathtub), which is also accessible from the 1st bedroom. The apartment has a wooden floor and renovated, wooden doors and windows. The windows are oriented toward the north and east onto a quiet courtyard. The unit was reconstruction in 2009 and is currently being used as a short-term rental, which is still possible.

Interior 76.4 m<sup>2</sup>.