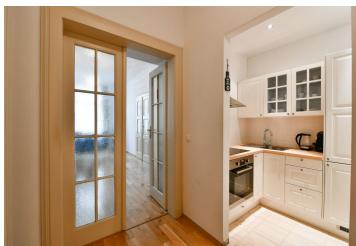

The layout of the apartment consists of an entrance hall leading to the kitchen, one of the bedrooms, and a bathroom with a shower. The second bedroom is accessible from the living room and has a bathroom (with a bathtub), which is also accessible from the 1st bedroom. The apartment has a wooden floor and renovated, wooden doors and windows. The windows are oriented toward the north and east onto a quiet courtyard. The unit was reconstruction in 2009 and is currently being used as a short-term rental, which is still possible.