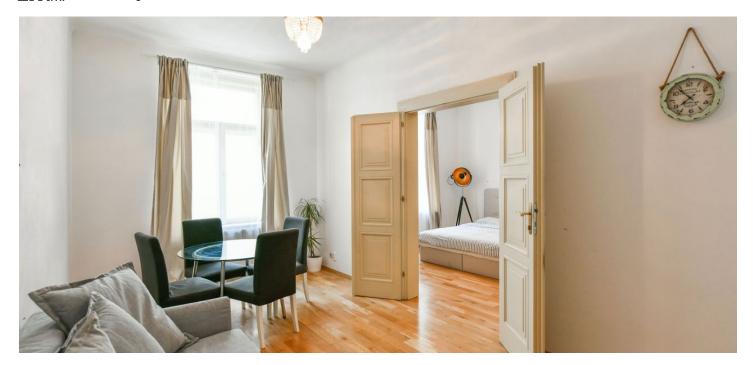

The layout of the apartment consists of an entrance hall leading to the kitchen, one of the bedrooms, and a bathroom with a shower. The second bedroom is accessible from the living room and has a bathroom (with a bathtub), which is also accessible from the 1st bedroom. The apartment has a wooden floor and renovated, wooden doors and windows. The windows are oriented toward the north and east onto a quiet courtyard. The unit was reconstruction in 2009 and is currently being used as a short-term rental, which is still possible.