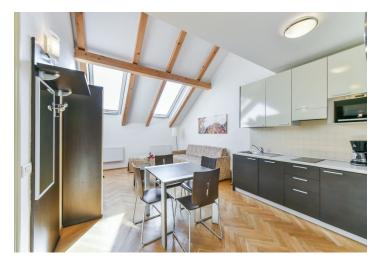

\* Area of the unit according to the Civil Code. The area consists of the sum total area of the entire unit bounded by perimeter walls.

This attic apartment with 2 bathrooms is located on the 5th floor of a completely renovated apartment building with an elevator. The building is set on a side street on the border of New Town and Vinohrady, within walking distance of the center and close to public transport stops.

The layout consists of a living room with a kitchen, 1 bedroom, and 2 bathrooms (shower, sink, bidet, toilet/bathtub, sink, bidet, toilet).

Features include **parquet flooring** (tiles in the bathrooms), exposed beams, remote-controlled skylights with blinds, a security entrance door with electronic access, and a kitchen with basic appliances. Residents can use the lounge and fitness center in the basement of the house.