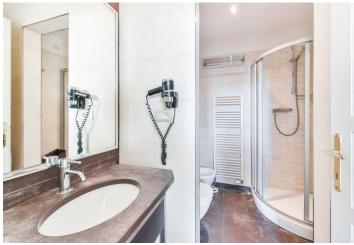

The layout consists of a living room with a kitchen, 1 bedroom, and 2 bathrooms (shower, sink, bidet, toilet/bathtub, sink, bidet, toilet).

Features include **parquet flooring** (tiles in the bathrooms), exposed beams, remote-controlled skylights with blinds, a security entrance door with electronic access, and a kitchen with basic appliances. Residents can use the lounge and fitness center in the basement of the house.