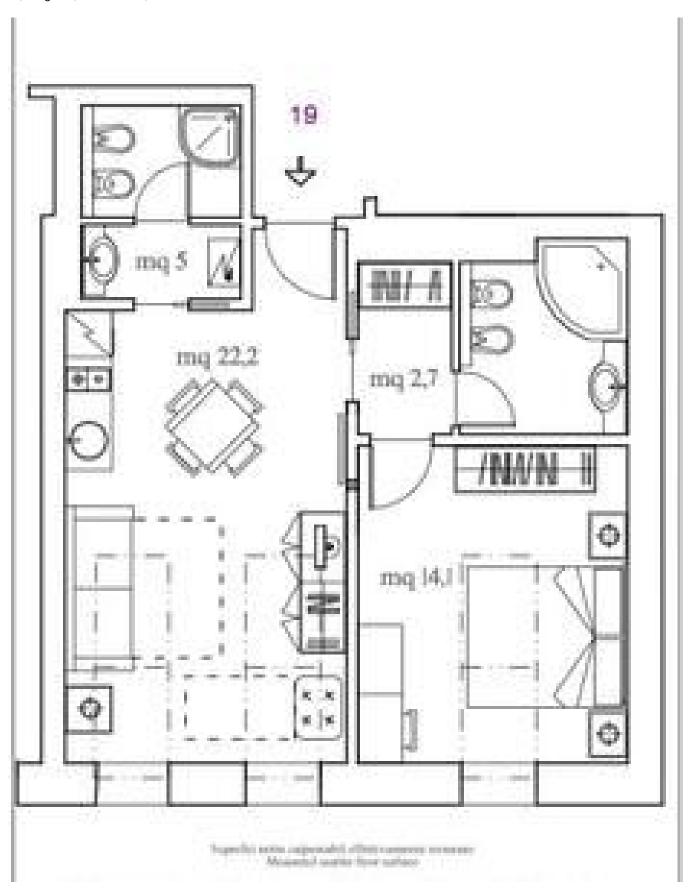

The layout consists of a living room with a kitchen, 1 bedroom, and 2 bathrooms (shower, sink, bidet, toilet/bathtub, sink, bidet, toilet).

Features include **parquet flooring** (tiles in the bathrooms), exposed beams, remote-controlled skylights with blinds, a security entrance door with electronic access, and a kitchen with basic appliances. Residents can use the lounge and fitness center in the basement of the house.

Interior 48.7 m<sup>2</sup>.

In addition to regular property viewings, we also offer **real time video viewings** via WhatsApp, FaceTime, Messenger, Skype, and other apps.