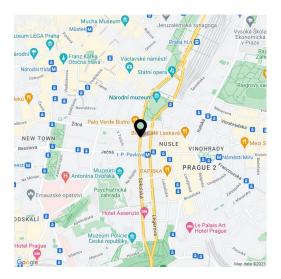

Close to the center of Prague, in close proximity of **Wenceslas Square** and **Charles Square**. A tram stop and **I. P. Pavlova square** with a metro station (C line) is a few steps away, the Museum metro transfer station (A and C lines) can be reached on foot in several minutes. There are many restaurants, cafes, small shops, theaters, cinemas, as well as a medical clinic and a pharmacy in the neighborhood. The nearby **Catherine's Garden** provides greenery and space to relax in.