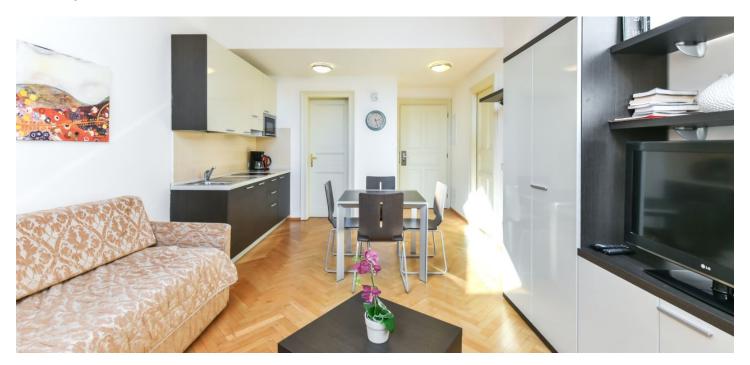

\* Area of the unit according to the Civil Code. The area consists of the sum total area of the entire unit bounded by perimeter walls.

This attic apartment with 2 bathrooms is located on the 5th floor of a completely renovated apartment building with an elevator. The building is set on a side street on the border of New Town and Vinohrady, within walking distance of the center and close to public transport stops.

The layout consists of a living room with a kitchen, 1 bedroom, and 2 bathrooms (shower, sink, bidet, toilet/bathtub, sink, bidet, toilet).

Features include **parquet flooring** (tiles in the bathrooms), exposed beams, remote-controlled skylights with blinds, a security entrance door with electronic access, and a kitchen with basic appliances. Residents can use the lounge and fitness center in the basement of the house.