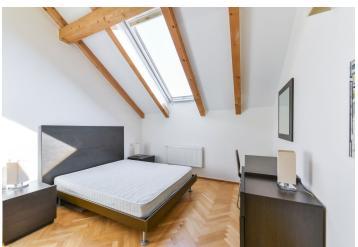

The layout consists of a living room with a kitchen, 1 bedroom, and 2 bathrooms (shower, sink, bidet, toilet/bathtub, sink, bidet, toilet).

Features include **parquet flooring** (tiles in the bathrooms), exposed beams, remote-controlled skylights with blinds, a security entrance door with electronic access, and a kitchen with basic appliances. Residents can use the lounge and fitness center in the basement of the house.