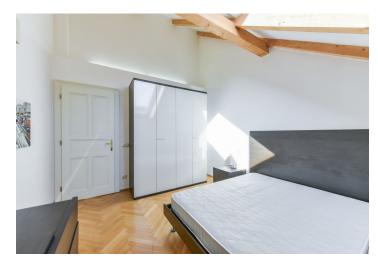

The layout consists of a living room with a kitchen, 1 bedroom, and 2 bathrooms (shower, sink, bidet, toilet/bathtub, sink, bidet, toilet).

Features include **parquet flooring** (tiles in the bathrooms), exposed beams, remote-controlled skylights with blinds, a security entrance door with electronic access, and a kitchen with basic appliances. Residents can use the lounge and fitness center in the basement of the house.