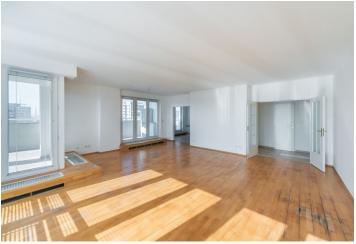

The interior consists of an over **40-meter living room** with a terrace, a separate kitchen, 3 bedrooms with access to the 2nd terrace, 2 bathrooms, a cloakroom, and an entrance hall.

It features **wooden floors**, large-format plastic windows with interior blinds, built-in wardrobes, and a fully equipped kitchen. In 1 of the bedrooms, there is a built-in folding bed for guests. Heat is distributed via **floor convectors**; the heat source is the central boiler room in the house. The purchase price includes **2** garage parking spaces and a cellar.