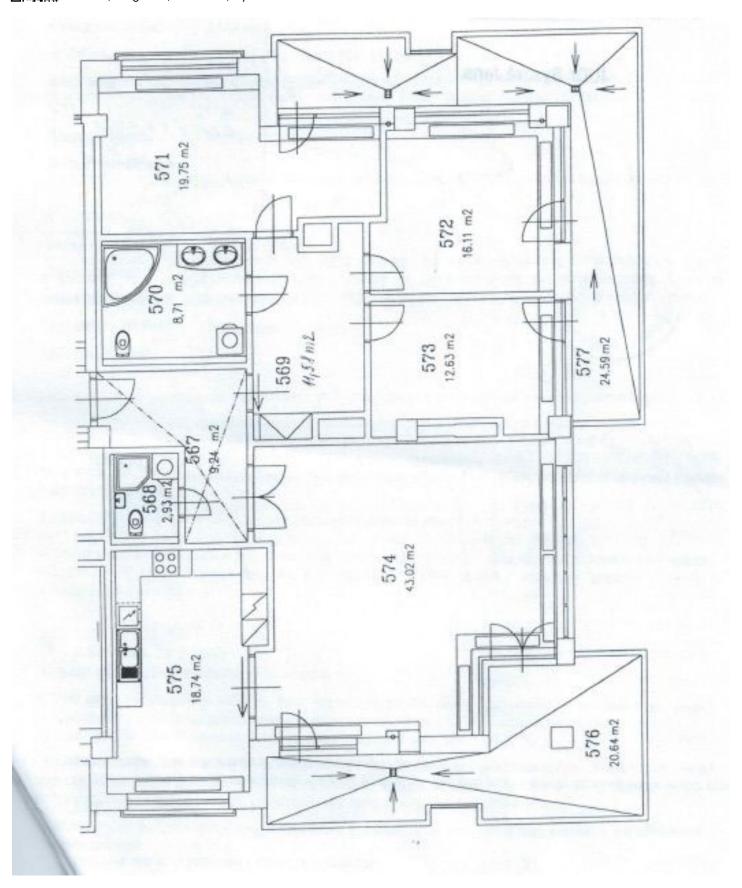

The interior consists of an over **40-meter living room** with a terrace, a separate kitchen, 3 bedrooms with access to the 2nd terrace, 2 bathrooms, a cloakroom, and an entrance hall.

It features **wooden floors**, large-format plastic windows with interior blinds, built-in wardrobes, and a fully equipped kitchen. In 1 of the bedrooms, there is a built-in folding bed for guests. Heat is distributed via **floor convectors**; the heat source is the central boiler room in the house. The purchase price includes **2** garage parking spaces and a cellar.

Interior 142.7 m<sup>2</sup>, terraces 45 m<sup>2</sup> (24 m<sup>2</sup> and 21 m<sup>2</sup>).