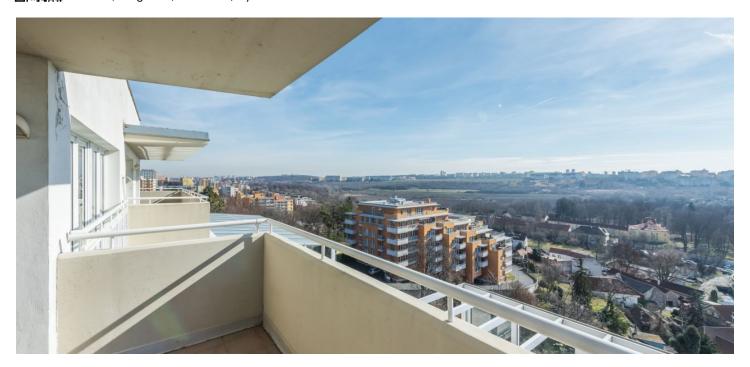

\* Area of the unit according to the Civil Code. The area consists of the sum total area of the entire unit bounded by perimeter walls.

This bright and spacious apartment with 2 parking spaces and 2 terraces overlooking the surrounding area is situated on the top floor of a five-story apartment building with a reception. The building is located in a quiet green area of Záběhlice near a natural park along the Botič River.

Interior 142.7 m<sup>2</sup>, terraces 45 m<sup>2</sup> (24 m<sup>2</sup> and 21 m<sup>2</sup>).