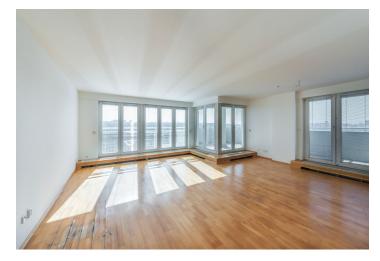

The interior consists of an over **40-meter living room** with a terrace, a separate kitchen, 3 bedrooms with access to the 2nd terrace, 2 bathrooms, a cloakroom, and an entrance hall.

It features **wooden floors**, large-format plastic windows with interior blinds, built-in wardrobes, and a fully equipped kitchen. In 1 of the bedrooms, there is a built-in folding bed for guests. Heat is distributed via **floor convectors**; the heat source is the central boiler room in the house. The purchase price includes **2** garage parking spaces and a cellar.