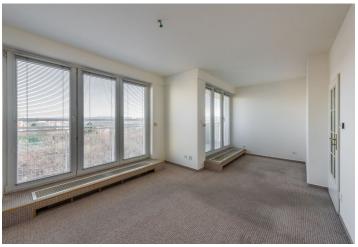

\* Area of the unit according to the Civil Code. The area consists of the sum total area of the entire unit bounded by perimeter walls.

This bright and spacious apartment with 2 parking spaces and 2 terraces overlooking the surrounding area is situated on the top floor of a five-story apartment building with a reception. The building is located in a quiet green area of Záběhlice near a natural park along the Botič River.

The interior consists of an over **40-meter living room** with a terrace, a separate kitchen, 3 bedrooms with access to the 2nd terrace, 2 bathrooms, a cloakroom, and an entrance hall.

It features **wooden floors**, large-format plastic windows with interior blinds, built-in wardrobes, and a fully equipped kitchen. In 1 of the bedrooms, there is a built-in folding bed for guests. Heat is distributed via **floor convectors**; the heat source is the central boiler room in the house. The purchase price includes **2** garage parking spaces and a cellar.