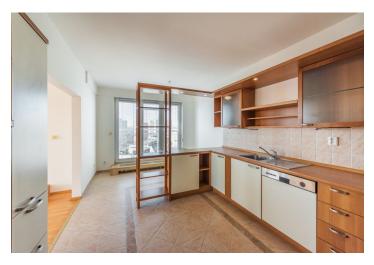

The interior consists of an over **40-meter living room** with a terrace, a separate kitchen, 3 bedrooms with access to the 2nd terrace, 2 bathrooms, a cloakroom, and an entrance hall.

It features **wooden floors**, large-format plastic windows with interior blinds, built-in wardrobes, and a fully equipped kitchen. In 1 of the bedrooms, there is a built-in folding bed for guests. Heat is distributed via **floor convectors**; the heat source is the central boiler room in the house. The purchase price includes **2** garage parking spaces and a cellar.