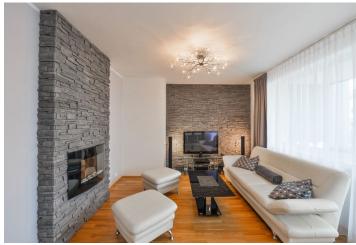

## Rented

Modern furnished 2-bedroom flat with a 34m² terrace, situated on the fifth floor with lift in the new development Slunečný vršek (Sunny Hill), with camera system, children's playgrounds, sports facilities and underground parking. Located in a Prague 10 residential area near a park like forest, within walking distance of shopping, basic amenities and a swimming pool, in close vicinity of the Hostivař dam.

The interior features two bedrooms with built-in wardrobes, living room with el. fireplace and fully fitted open kitchen and terrace, bathroom (bath tub, washbasin, toilet), separate toilet, and entry hall with more built-in wardrobes.

Wooden floors, tiles, security entry door, large windows, washer, dishwasher, microwave oven, induction cooktop, kitchenware TV, home theatre, Internet, audio entry phone, electric boiler. One garage parking space included. Common building charges, Internet and electricity approx. CZK 5.500 per month.