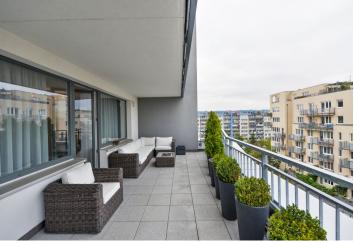

## **Apartment Two-bedroom (3+kk)**

81 m², Prague 10, Hostivař, Rižská

| Total area       | 115 m²          |
|------------------|-----------------|
| Floor area*      | 81 m²           |
| Terrace          | 34 m²           |
| Parking          | Garage parking. |
| Garage           | Yes             |
| Cellar           | -               |
| PENB             | G               |
| Reference number | 30480           |
| Available from   | Immediately     |

## Rented

Modern furnished 2-bedroom flat with a 34m² terrace, situated on the fifth floor with lift in the new development Slunečný vršek (Sunny Hill), with camera system, children's playgrounds, sports facilities and underground parking. Located in a Prague 10 residential area near a park like forest, within walking distance of shopping, basic amenities and a swimming pool, in close vicinity of the Hostivař dam.