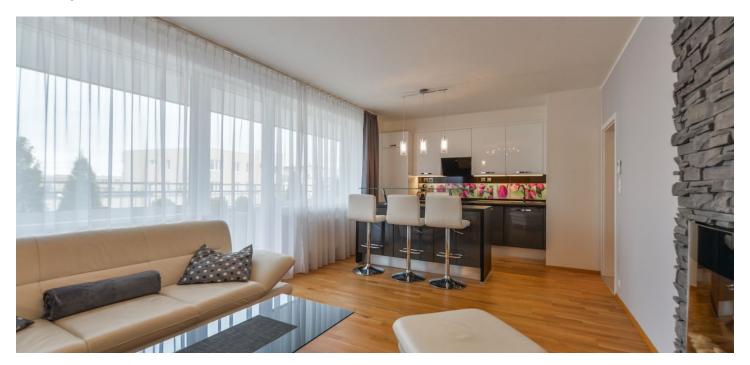

## Rented

Modern furnished 2-bedroom flat with a 34m² terrace, situated on the fifth floor with lift in the new development Slunečný vršek (Sunny Hill), with camera system, children's playgrounds, sports facilities and underground parking. Located in a Prague 10 residential area near a park like forest, within walking distance of shopping, basic amenities and a swimming pool, in close vicinity of the Hostivař dam.

The interior features two bedrooms with built-in wardrobes, living room with el. fireplace and fully fitted open kitchen and terrace, bathroom (bath tub, washbasin, toilet), separate toilet, and entry hall with more built-in wardrobes.

Wooden floors, tiles, security entry door, large windows, washer, dishwasher, microwave oven, induction cooktop, kitchenware TV, home theatre, Internet, audio entry phone, electric boiler. One garage parking space included. Common building charges, Internet and electricity approx. CZK 5.500 per month.