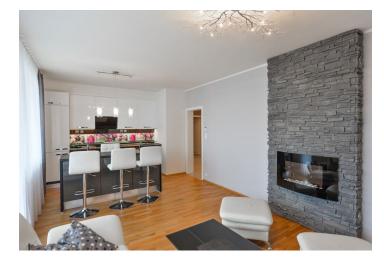

The interior features two bedrooms with built-in wardrobes, living room with el. fireplace and fully fitted open kitchen and terrace, bathroom (bath tub, washbasin, toilet), separate toilet, and entry hall with more built-in wardrobes.

Wooden floors, tiles, security entry door, large windows, washer, dishwasher, microwave oven, induction cooktop, kitchenware TV, home theatre, Internet, audio entry phone, electric boiler. One garage parking space included. Common building charges, Internet and electricity approx. CZK 5.500 per month.