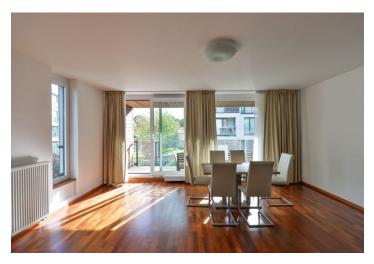

The interior features a fully fitted kitchen open to the living / dining room with floor-to-ceiling windows leading onto the terrace, 2 bedrooms, one of which also with terrace access, bathroom with bath, walk-in shower and toilet, and entrance hall.

Wooden and tile floors, security entry door, built-in wardrobes and storage, floor-to-ceiling French windows, washer, dishwasher, TV, video entry phone, garden furniture. One garage parking space included in the rent. Deposit for common building charges and utilities CZK 5,000 per month. Available from February 2020.