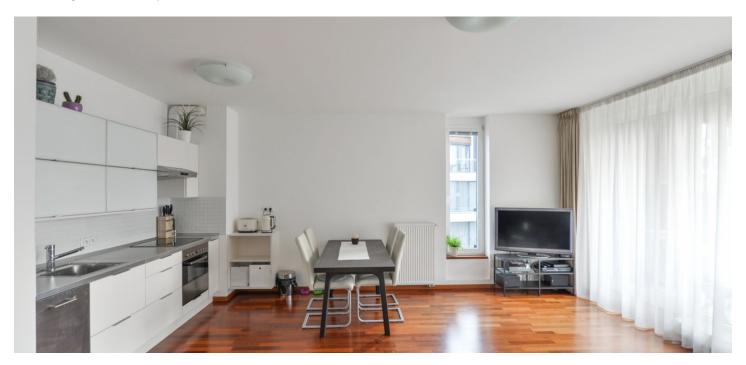

The interior features a fully fitted kitchen open to the living / dining room with floor-to-ceiling windows leading onto the terrace, 2 bedrooms, one of which also with terrace access, bathroom with bath, walk-in shower and toilet, and entrance hall.

Wooden and tile floors, security entry door, built-in wardrobes and storage, floor-to-ceiling French windows, washer, dishwasher, TV, video entry phone, garden furniture. One garage parking space included in the rent. Deposit for common building charges and utilities CZK 5,000 per month. Available from February 2020.