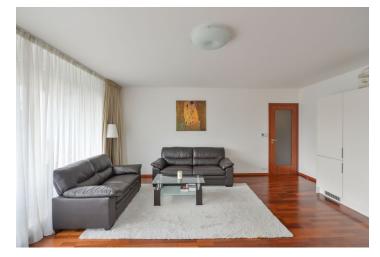

The interior features a fully fitted kitchen open to the living / dining room with floor-to-ceiling windows leading onto the terrace, 2 bedrooms, one of which also with terrace access, bathroom with bath, walk-in shower and toilet, and entrance hall.

Wooden and tile floors, security entry door, built-in wardrobes and storage, floor-to-ceiling French windows, washer, dishwasher, TV, video entry phone, garden furniture. One garage parking space included in the rent. Deposit for common building charges and utilities CZK 5,000 per month. Available from February 2020.