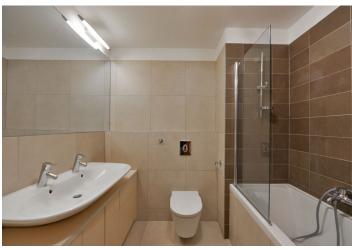

The interior features a fully fitted kitchen open to the living / dining room with floor-to-ceiling windows leading onto the terrace, 2 bedrooms, one of which also with terrace access, bathroom with bath, walk-in shower and toilet, and entrance hall.