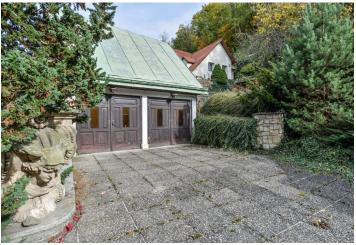

The northwest-facing plot is located on a **quiet**, **dead end street** surrounded by family houses on one side and by a brook on the other side. On the plot, there is a double garage and a house intended for complete reconstruction or demolition. The driveway to the garage and the **front yard** are **reinforced with tiles**. The eastern section of the garden features a **maintained lawn** and **fruit trees**. Some nooks in the garden with **centuries-old trees** reveal its original beauty. The plot abuts the **forest** on its **south-eastern slope**, where a future **terrace** can face.

Plot 3,698 m<sup>2</sup>.