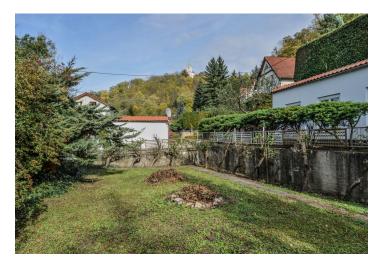

The northwest-facing plot is located on a **quiet**, **dead end street** surrounded by family houses on one side and by a brook on the other side. On the plot, there is a double garage and a house intended for complete reconstruction or demolition. The driveway to the garage and the **front yard** are **reinforced with tiles**. The eastern section of the garden features a **maintained lawn** and **fruit trees**. Some nooks in the garden with **centuries-old trees** reveal its original beauty. The plot abuts the **forest** on its **south-eastern slope**, where a future **terrace** can face.