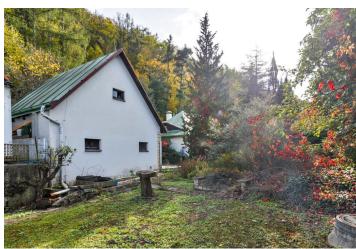

The northwest-facing plot is located on a **quiet**, **dead end street** surrounded by family houses on one side and by a brook on the other side. On the plot, there is a double garage and a house intended for complete reconstruction or demolition. The driveway to the garage and the **front yard** are **reinforced with tiles**. The eastern section of the garden features a **maintained lawn** and **fruit trees**. Some nooks in the garden with **centuries-old trees** reveal its original beauty. The plot abuts the **forest** on its **south-eastern slope**, where a future **terrace** can face.