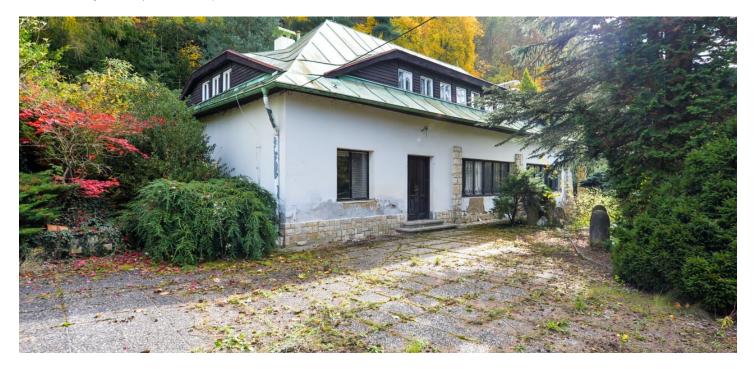

Plot perfect for the construction of a family home in a unique location with an impressive atmosphere within the Šárka-Lysolaje Nature Park. It offers complete privacy and stunning views of the surrounding forests, including the tower of the Church of St. Matthew.

The northwest-facing plot is located on a **quiet**, **dead end street** surrounded by family houses on one side and by a brook on the other side. On the plot, there is a double garage and a house intended for complete reconstruction or demolition. The driveway to the garage and the **front yard** are **reinforced with tiles**. The eastern section of the garden features a **maintained lawn** and **fruit trees**. Some nooks in the garden with **centuries-old trees** reveal its original beauty. The plot abuts the **forest** on its **south-eastern slope**, where a future **terrace** can face.