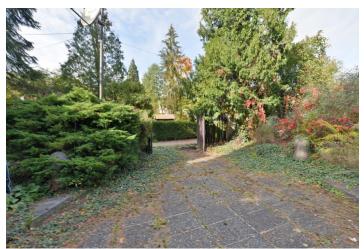

The northwest-facing plot is located on a **quiet**, **dead end street** surrounded by family houses on one side and by a brook on the other side. On the plot, there is a double garage and a house intended for complete reconstruction or demolition. The driveway to the garage and the **front yard** are **reinforced with tiles**. The eastern section of the garden features a **maintained lawn** and **fruit trees**. Some nooks in the garden with **centuries-old trees** reveal its original beauty. The plot abuts the **forest** on its **south-eastern slope**, where a future **terrace** can face.