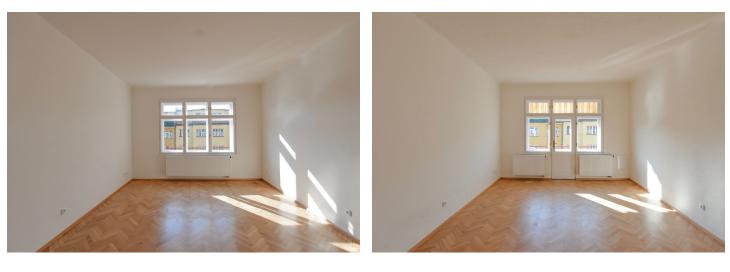

Preserved original details, high ceilings, **solid wood parquet floors**, tiles, new gas boiler, new kitchen appliances incl. a dishwaser, terrace awning. Service charges and water are billed separately. Gas and electricity will be transferred to the tenant.