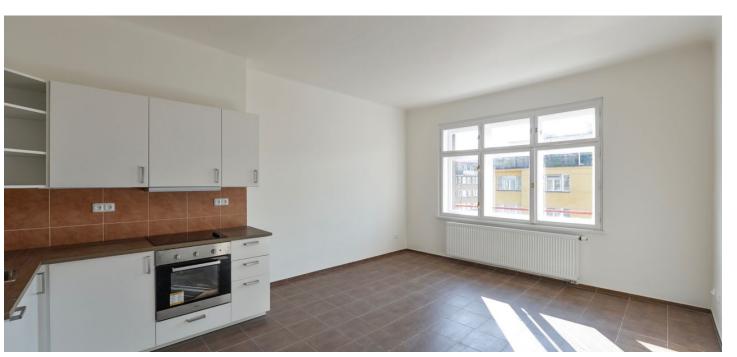

With spacious and airy rooms, the interior includes two bedrooms - one with access to the **terrace**, a living room with dining area and fully fitted open kitchen, bathroom with a walk-in shower, a separate toilet, storage / utility room, and a huge entrance hall.

Preserved original details, high ceilings, **solid wood parquet floors**, tiles, new gas boiler, new kitchen appliances incl. a dishwaser, terrace awning. Service charges and water are billed separately. Gas and electricity will be transferred to the tenant.