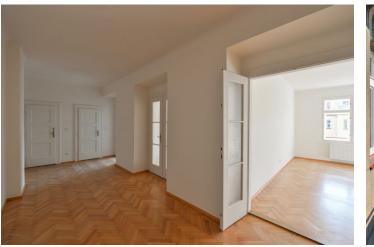

With spacious and airy rooms, the interior includes two bedrooms - one with access to the **terrace**, a living room with dining area and fully fitted open kitchen, bathroom with a walk-in shower, a separate toilet, storage / utility room, and a huge entrance hall.