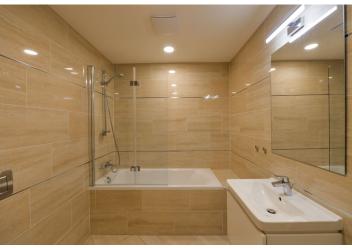

The flat includes a living room with dining area, a fully fitted open kitchen and **balcony** offering views of the surrounding greenery and the river, one bedroom with built-in wardrobes, bathroom (bathtub with a shower screen, sink, toilet), and entrance hall with built-in wardrobes and storage.