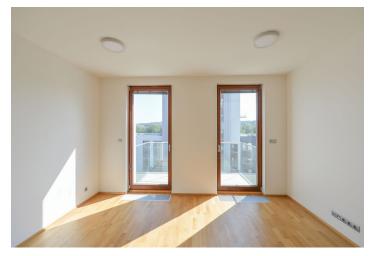

The flat includes a living room with dining area, a fully fitted open kitchen and **balcony** offering views of the surrounding greenery and the river, one bedroom with built-in wardrobes, bathroom (bathtub with a shower screen, sink, toilet), and entrance hall with built-in wardrobes and storage.

Oak parquet floors, tiles, security entry door, French windows, blinds, central heating, dishwasher, induction cooktop, video entry phone, alarm, cellar, pram storage in the building. One garage parking space included. Deposit for service charges, water and heating CZK 2000 per month. Deposit for electricity CZK 1000 per month.