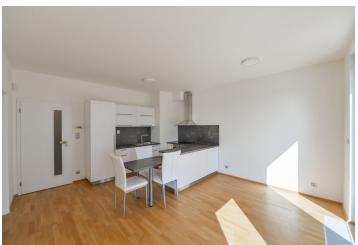

The flat includes a living room with dining area, a fully fitted open kitchen and **balcony** offering views of the surrounding greenery and the river, one bedroom with built-in wardrobes, bathroom (bathtub with a shower screen, sink, toilet), and entrance hall with built-in wardrobes and storage.

Oak parquet floors, tiles, security entry door, French windows, blinds, central heating, dishwasher, induction cooktop, video entry phone, alarm, cellar, pram storage in the building. One garage parking space included. Deposit for service charges, water and heating CZK 2000 per month. Deposit for electricity CZK 1000 per month.