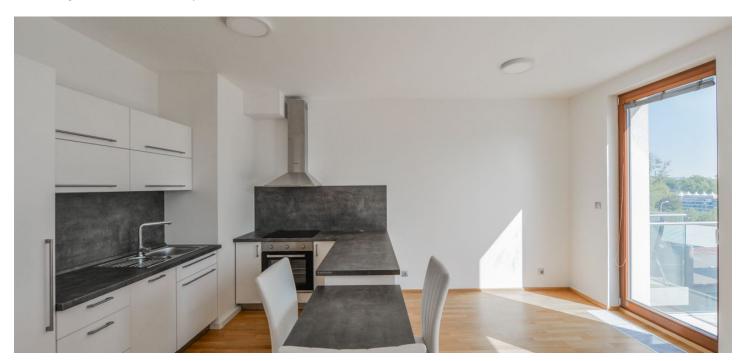

The flat includes a living room with dining area, a fully fitted open kitchen and **balcony** offering views of the surrounding greenery and the river, one bedroom with built-in wardrobes, bathroom (bathtub with a shower screen, sink, toilet), and entrance hall with built-in wardrobes and storage.

Oak parquet floors, tiles, security entry door, French windows, blinds, central heating, dishwasher, induction cooktop, video entry phone, alarm, cellar, pram storage in the building. One garage parking space included. Deposit for service charges, water and heating CZK 2000 per month. Deposit for electricity CZK 1000 per month.