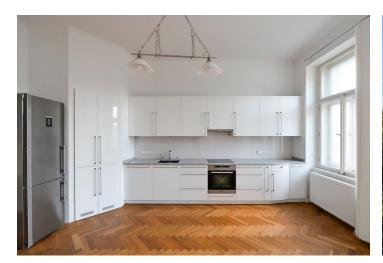

Boasting airy and spacious rooms, the interior features a large entrance hall, two bedrooms, a living room connected to dining area and a fully fitted kitchen with **balcony** access, a fitted **walk-in closet**, a utility room, a bathroom with a walk-in shower, and a separate toilet.

"Hanák" kitchen with a granite worktop, preserved original details, high ceilings, large windows, oak parquet floors, tiles, built-in wardrobes, Miele appliances, washer, dryer, dishwasher, induction cooktop, Liebherr fridge, gas boiler, video entry phone, alarm, satellite and cable TV connection, cellar.