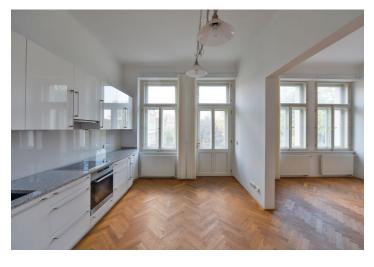

Boasting airy and spacious rooms, the interior features a large entrance hall, two bedrooms, a living room connected to dining area and a fully fitted kitchen with **balcony** access, a fitted **walk-in closet**, a utility room, a bathroom with a walk-in shower, and a separate toilet.

"Hanák" kitchen with a granite worktop, preserved original details, high ceilings, large windows, oak parquet floors, tiles, built-in wardrobes, Miele appliances, washer, dryer, dishwasher, induction cooktop, Liebherr fridge, gas boiler, video entry phone, alarm, satellite and cable TV connection, cellar.