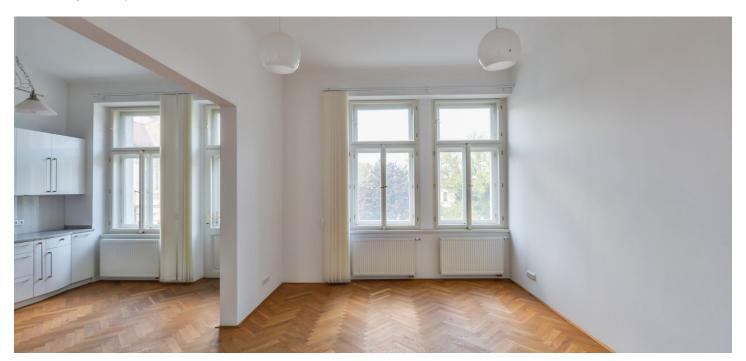

## Rented

This spacious, fully refurbished apartment with a balcony is on the 1st floor of a corner Art Nouveau building that has been fully renovated. Nicely located in a highly sought-after residential neighborhood of Dejvice, Prague, just a minutes' walk from the Hradčanská metro station and full amenities. A quiet location within walking distance of the Prague Castle and Stromovka and Letenské Sady parks.

Boasting airy and spacious rooms, the interior features a large entrance hall, two bedrooms, a living room connected to dining area and a fully fitted kitchen with **balcony** access, a fitted **walk-in closet**, a utility room, a bathroom with a walk-in shower, and a separate toilet.

"Hanák" kitchen with a granite worktop, preserved original details, high ceilings, large windows, oak parquet floors, tiles, built-in wardrobes, Miele appliances, washer, dryer, dishwasher, induction cooktop, Liebherr fridge, gas boiler, video entry phone, alarm, satellite and cable TV connection, cellar.