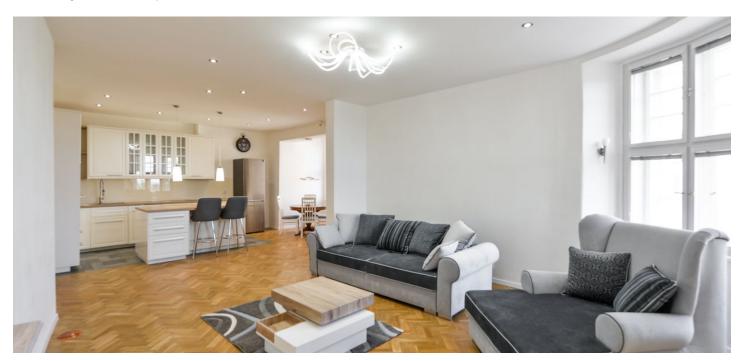

\* Area of the unit according to the Civil Code. The area consists of the sum total area of the entire unit bounded by perimeter walls.

Rented

Stylish quality apartment in a building with a courtyard garden and a children's playground steps from Flora metro. This is a fully newly refurbished and furnished 1-bedroom flat with preserved original details and green views. Situated on the second floor of a well kept, partly renovated traditional building with no lift, in the Vinohrady residential neighborhood popular with the expat community. Location with full amenities within easy reach and very quick access to the city center, just one block from Flora metro station. Ample shopping, restaurants, bistros, cafes and sports facilities in the area incl. the Atrium Flora shopping mall.

The interior features a comfortable living room with dining area and a fully fitted open kitchen, one bedroom incl. a fitted **walk-in closet**, bathroom (bathtub, walk-in shower), utility room, and a spacious entrance hall.

High celinings, renovated **solid wood parquet floors**, tiles, electric heating, motion sensor light in the hall, blinds, washing machine, dishwasher, microwave oven, TV. Balcony on the mezzanine floor of the building available. Common building charges CZK 735 / 2 persons / month. Utilities approx. CZK 3,500/month.