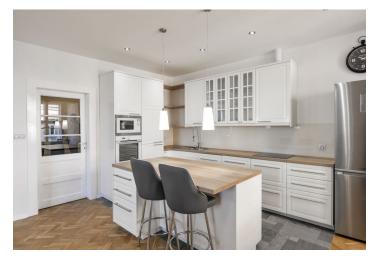

The interior features a comfortable living room with dining area and a fully fitted open kitchen, one bedroom incl. a fitted **walk-in closet**, bathroom (bathtub, walk-in shower), utility room, and a spacious entrance hall.

High celinings, renovated **solid wood parquet floors**, tiles, electric heating, motion sensor light in the hall, blinds, washing machine, dishwasher, microwave oven, TV. Balcony on the mezzanine floor of the building available. Common building charges CZK 735 / 2 persons / month. Utilities approx. CZK 3,500/month.