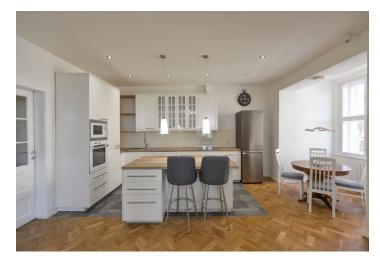

The interior features a comfortable living room with dining area and a fully fitted open kitchen, one bedroom incl. a fitted **walk-in closet**, bathroom (bathtub, walk-in shower), utility room, and a spacious entrance hall.

High celinings, renovated **solid wood parquet floors**, tiles, electric heating, motion sensor light in the hall, blinds, washing machine, dishwasher, microwave oven, TV. Balcony on the mezzanine floor of the building available. Common building charges CZK 735 / 2 persons / month. Utilities approx. CZK 3,500/month.