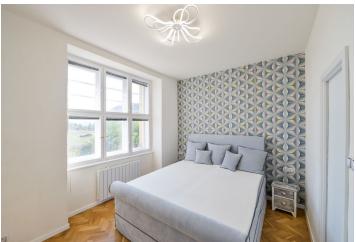

The interior features a comfortable living room with dining area and a fully fitted open kitchen, one bedroom incl. a fitted **walk-in closet**, bathroom (bathtub, walk-in shower), utility room, and a spacious entrance hall.

High celinings, renovated **solid wood parquet floors**, tiles, electric heating, motion sensor light in the hall, blinds, washing machine, dishwasher, microwave oven, TV. Balcony on the mezzanine floor of the building available. Common building charges CZK 735 / 2 persons / month. Utilities approx. CZK 3,500/month.